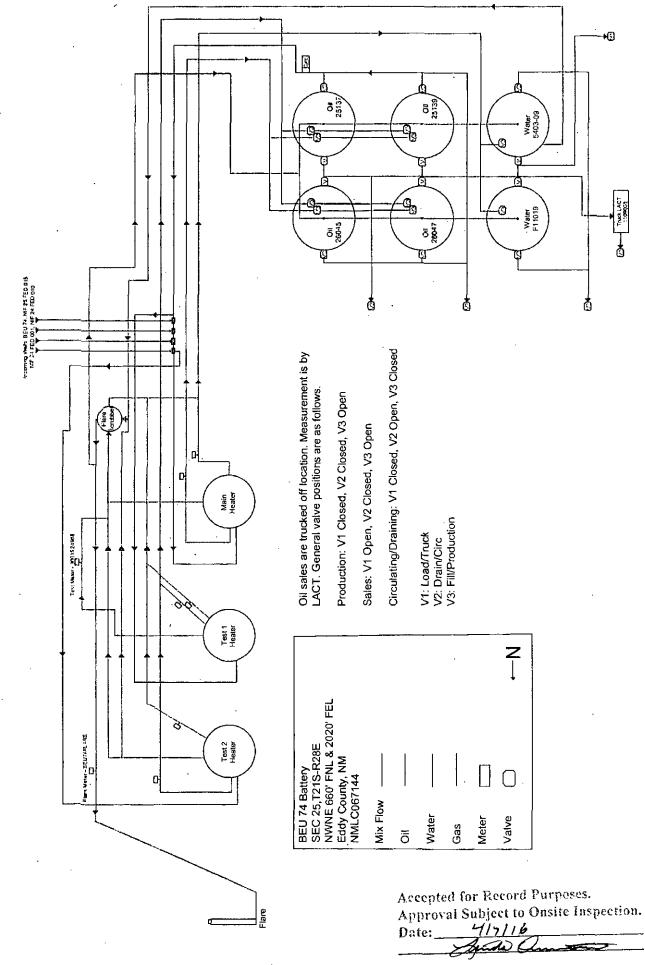

|                                                                                                                                                                                                                                                                |                                                                                                                                   |                                                         |                                                                    |                                                                        | FORM APPROVED<br>OMB NO. 1004-0135<br>Expires: July 31, 2010 |                                                  |
|----------------------------------------------------------------------------------------------------------------------------------------------------------------------------------------------------------------------------------------------------------------|-----------------------------------------------------------------------------------------------------------------------------------|---------------------------------------------------------|--------------------------------------------------------------------|------------------------------------------------------------------------|--------------------------------------------------------------|--------------------------------------------------|
| SUNDRY NOTICES AND REPORTS ON WELLS<br>Do not use this form for proposals to drill or to re-enter an<br>abandoned well. Use form 3160-3 (APD) for such proposals.                                                                                              |                                                                                                                                   |                                                         |                                                                    |                                                                        | 5. Lease Serial No.<br>NMLC067144                            |                                                  |
|                                                                                                                                                                                                                                                                |                                                                                                                                   |                                                         |                                                                    |                                                                        | 6. If Indian, Allottee or Tribe Name                         |                                                  |
| SUBMIT IN TRI                                                                                                                                                                                                                                                  | PLICATE - Other instruct                                                                                                          | ions on rev                                             | erse side.                                                         |                                                                        | 7. If Unit or CA/Agre                                        | ement, Name and/or No.                           |
| 1. Type of Well                                                                                                                                                                                                                                                |                                                                                                                                   |                                                         |                                                                    |                                                                        | 8. Well Name and No.<br>BIG EDDY 74                          |                                                  |
| 2. Name of Operator Contact: TRACIE J CHERRY<br>BOPCO LP E-Mail: tjcherry@basspet.com                                                                                                                                                                          |                                                                                                                                   |                                                         |                                                                    | 9. API Well No.<br>30-015-22839-00-S1                                  |                                                              |                                                  |
| a. Address<br>P O BOX 2760<br>MIDLAND, TX 79702                                                                                                                                                                                                                | . (include area code<br>3-2277                                                                                                    | INDIAN FLATS                                            |                                                                    |                                                                        |                                                              |                                                  |
| . Location of Well (Footage, Sec., 7                                                                                                                                                                                                                           | 11. County or Parish, and State                                                                                                   |                                                         |                                                                    |                                                                        |                                                              |                                                  |
| Sec 25 T21S R28E NWNE 66                                                                                                                                                                                                                                       |                                                                                                                                   |                                                         | EDDY COUNTY, NM                                                    |                                                                        |                                                              |                                                  |
| 12. CHECK APPI                                                                                                                                                                                                                                                 | ROPRIATE BOX(ES) TO                                                                                                               | INDICATE                                                | NATURE OF                                                          | NOTICE, R                                                              | L<br>EPORT, OR OTHE                                          | R DATA                                           |
| TYPE OF SUBMISSION                                                                                                                                                                                                                                             | TYPE OF ACTION                                                                                                                    |                                                         |                                                                    | F ACTION                                                               |                                                              |                                                  |
|                                                                                                                                                                                                                                                                | 🗖 Acidize                                                                                                                         | 🗋 Acidize 👘 Deep                                        |                                                                    |                                                                        | tion (Start/Resume)                                          | U Water Shut-Off                                 |
| Notice of Intent                                                                                                                                                                                                                                               | Alter Casing                                                                                                                      |                                                         |                                                                    | 🗖 Reclam                                                               | ation                                                        | Well Integrity                                   |
| Subsequent Report                                                                                                                                                                                                                                              | Casing Repair New                                                                                                                 |                                                         | Construction                                                       | Recom                                                                  | plete                                                        | 🛛 Other                                          |
| Final Abandonment Notice                                                                                                                                                                                                                                       | □ Change Plans                                                                                                                    | 🗖 Plug                                                  | g and Abandon                                                      | Temporarily Abandon                                                    |                                                              | Site Facility Diagra<br>m/Security Plan          |
|                                                                                                                                                                                                                                                                | Convert to Injection                                                                                                              | Plug Back                                               |                                                                    | U Water Disposal                                                       |                                                              | m/Security Plan                                  |
| If the proposal is to deepen direction.<br>Attach the Bond under which the wo<br>following completion of the involved<br>testing has been completed. Final Al<br>determined that the site is ready for f<br>BOPCO, LP respectufully sub<br>Battery.            | rk will be performed or provide t<br>l operations. If the operation rest<br>bandonment Notices shall be file<br>inal inspection.) | he Bond No. or<br>ilts in a multipl<br>d only after all | a file with BLM/BL<br>le completion or rec<br>requirements, includ | <ol> <li>Required su<br/>ompletion in a<br/>ling reclamatio</li> </ol> | bsequent reports shall be<br>new interval, a Form 316        | filed within 30 days<br>60-4 shall be filed once |
| Wells associated with the batt                                                                                                                                                                                                                                 | егу:                                                                                                                              |                                                         |                                                                    | <b>M</b> ARK MAN                                                       | for Dooord Durn                                              | 0000                                             |
| Big Eddy #074 (30-015-22839<br>North Indian Flats 24 Fed #00<br>North Indian Flats 24 Fed #01<br>North Indian Flats 24 Fed #01                                                                                                                                 | 0 (30-015-37730)                                                                                                                  | Α                                                       | APR 18 201                                                         | Approval                                                               | for Record Purp<br>Subject to Onsil<br>4/7/16<br>Zanda Com   | te Inspection.                                   |
|                                                                                                                                                                                                                                                                |                                                                                                                                   |                                                         | RECEIVED                                                           | Å                                                                      | ccaptad tor re<br>NMOCD                                      | HBAIZELIL                                        |
| 4. I hereby certify that the foregoing is                                                                                                                                                                                                                      | Electronic Submission #3                                                                                                          |                                                         | d by the BLM We<br>ent to the Carlsba                              |                                                                        | n System                                                     |                                                  |
|                                                                                                                                                                                                                                                                | nmitted to AFMSS for proce                                                                                                        | ssing by PRI                                            | SCILLA PEREZ o                                                     | on 03/28/2016                                                          |                                                              |                                                  |
| Name (Printed/Typed) TRACIE                                                                                                                                                                                                                                    | CHERRY                                                                                                                            |                                                         | Title REGUL                                                        | ATORY AN                                                               | IALYST                                                       | · · · · ·                                        |
| Signature (Electronic                                                                                                                                                                                                                                          | Submission)                                                                                                                       |                                                         | Date 03/21/2                                                       | 2016                                                                   |                                                              |                                                  |
| , <u>1</u>                                                                                                                                                                                                                                                     | THIS SPACE FO                                                                                                                     | R FEDERA                                                | L OR STATE                                                         | OFFICE U                                                               | SE                                                           |                                                  |
| Approved By                                                                                                                                                                                                                                                    |                                                                                                                                   |                                                         | Title                                                              |                                                                        | ,                                                            | Date                                             |
|                                                                                                                                                                                                                                                                | Annroval of this notice does                                                                                                      |                                                         | 1 .                                                                |                                                                        |                                                              |                                                  |
| Conditions of approval, if any, are attached. Approval of this notice does not warrant or<br>ertify that the applicant holds legal or equitable title to those rights in the subject lease<br>which would entitle the applicant to conduct operations thereon. |                                                                                                                                   |                                                         | Office                                                             |                                                                        |                                                              |                                                  |
| le 18 U.S.C. Section 1001 and Title 43                                                                                                                                                                                                                         |                                                                                                                                   |                                                         |                                                                    |                                                                        | ake to any department of                                     | r agency of the United                           |
| ich would entitle the applicant to cond                                                                                                                                                                                                                        | uct operations thereon.<br>U.S.C. Section 1212, make it a c                                                                       | rime for any p                                          | erson knowingly and                                                |                                                                        | ake to any department of                                     | r agency of the United                           |