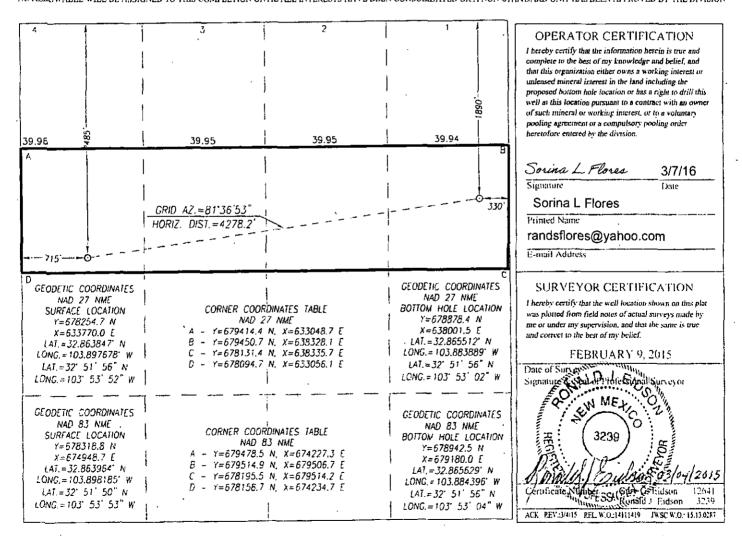

XXMENDED REPORT

### WELL LOCATION AND ACREAGE DEDICATION PLAT

|   | API Number<br>30-015-43509 | 96831    | Nume<br>A-YESO              |                     |
|---|----------------------------|----------|-----------------------------|---------------------|
| ł | Property Code<br>315935    | CEDAR LA | KË FËDERAL CA               | Well Number<br>551H |
|   | OGRID No<br>873            |          | perator Name<br>CORPORATION | Elevation 3797'     |

#### Surface Location

| UL or lot No                                   | Section | Township | Range | Lot ldn | Feet from the | North/South line | Feet () om the | East/West line | County |  |  |
|------------------------------------------------|---------|----------|-------|---------|---------------|------------------|----------------|----------------|--------|--|--|
| E                                              | 5       | 17-S     | 31-E  |         | 2485          | NORTH            | 715            | WEST           | EDDY   |  |  |
| Bottom Hole Location If Different From Surface |         |          |       |         |               |                  |                |                |        |  |  |

| Ul. or lot No | Section 5  | Township<br>17-S | Range<br>31-E   | Lot idn | Feet from the 1890 | North/South line<br>NORTH | Feet from the 330 | Fast/West linc<br>EAST | County<br>EDDY |
|---------------|------------|------------------|-----------------|---------|--------------------|---------------------------|-------------------|------------------------|----------------|
| Dedicated Acr | es Joint e | r Infill (       | Consolidation C | ode Ord | et No              |                           |                   |                        |                |

NO ALLOWABLE WILL BE ASSIGNED TO THIS COMPLETION UNTIL ALL INTERESTS HAVE BEEN CONSOLIDATED OR A NON-STANDARD UNIT HAS BEEN APPROVED BY THE DIVISION