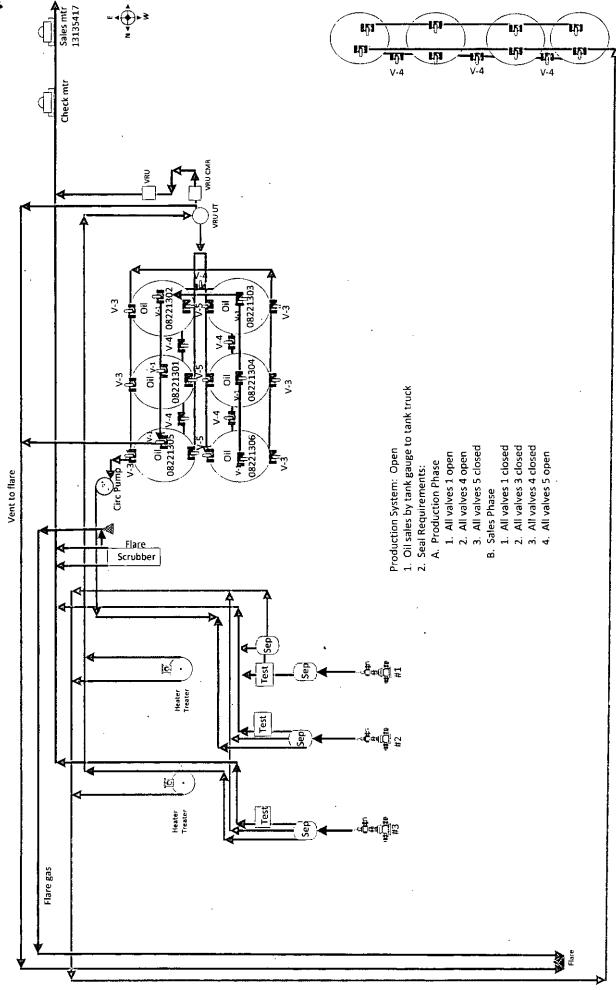

## Site Facility Diagram

Hackberry 23 Federal

Cimarex Energy Co. of Colorado

Lease: Hackberry 23 Federal 1H, 2H, 3H

ULSTR: 24-19S-30E (#1 &2), 22-19S-30E (#3)

1980 FNL & 180 FWL, 2280 FSL & 180 FWL, 2130 FSL & 180FWL

Eddy County, NM

BLM # NMNM134727, NMNM134722, NMNM134729