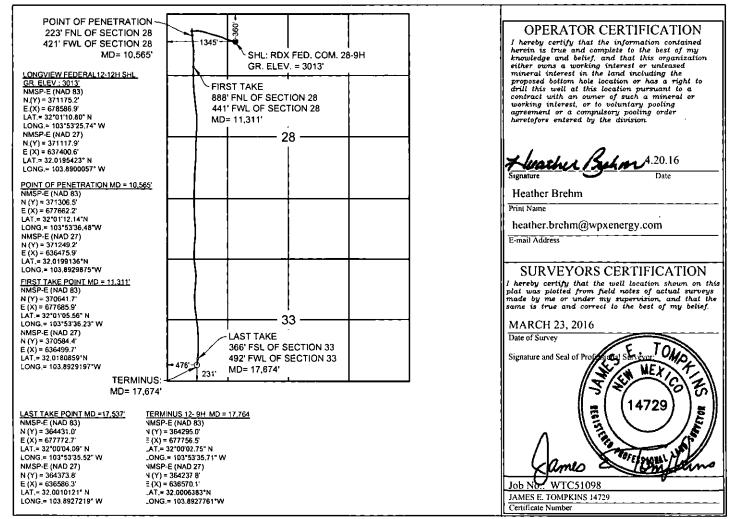

1220 South St. Francis Dr.

tas dr<u>illed</u>

Form C-102

| API Number<br>30-015-43294 | Pool Code<br><del>84330</del> 97136 | Brushy ROSS DRAW; WOL                      | FCAMP(0) |  |  |  |
|----------------------------|-------------------------------------|--------------------------------------------|----------|--|--|--|
| Property Code<br>40485     |                                     | Property Name RDX FEDERAL COM 28           |          |  |  |  |
| OGRID No.<br>246289        | .,                                  | Operator Name RKI EXPLORATION & PRODUCTION |          |  |  |  |

Surface Location

| Salitace Education                             |          |          |                 |         |               |                  |               |                |        |  |  |
|------------------------------------------------|----------|----------|-----------------|---------|---------------|------------------|---------------|----------------|--------|--|--|
| UL or lot no.                                  | Section  | Township | Range           | Lot ldn | Feet from the | North/South line | Feet from the | East/West line | County |  |  |
| c                                              | 28       | 26 S     | 30 E            |         | 360           | NORTH            | 1345          | WEST           | EDDY   |  |  |
| Bottom Hole Location If Different From Surface |          |          |                 |         |               |                  |               |                |        |  |  |
| UL or lot no.                                  | Section  | Township | Range           | Lot ldn | Feet from the | North/South line | Feet from the | East/West line | County |  |  |
| 4                                              | 33       | 26 S     | 30 E            |         | 231           | SOUTH            | 476           | WEST           | EDDY   |  |  |
| Dedicated Acres                                | Joint or | Infill   | Consolidated Co | ie Orde | r No.         | •                |               |                |        |  |  |
| 224.8                                          |          |          |                 |         |               |                  |               |                |        |  |  |