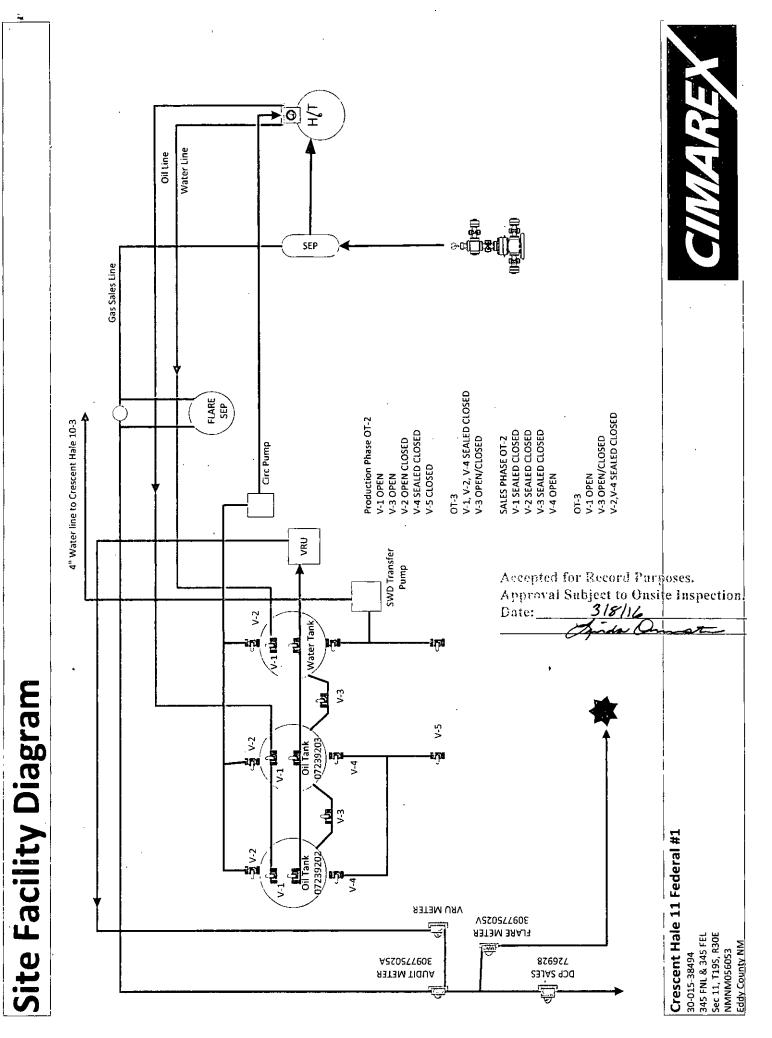

| orm 3160-5<br>August 2007)                                                                                              | UNITED STATES<br>DEPARTMENT OF THE INTERIOR<br>BUREAU OF LAND MANAGEMENT<br>SUNDRY NOTICES AND REPORTS ON WELLS                                                                                                                                                |                                                                  |                                                                                                             |                                                                     | FORM APPROVED<br>OMB NO. 1004-0135<br>Expires: July 31, 2010<br>5. Lease Serial No.<br>NMNM0560353 |                                                                                                                 |                                                                                                     |
|-------------------------------------------------------------------------------------------------------------------------|----------------------------------------------------------------------------------------------------------------------------------------------------------------------------------------------------------------------------------------------------------------|------------------------------------------------------------------|-------------------------------------------------------------------------------------------------------------|---------------------------------------------------------------------|----------------------------------------------------------------------------------------------------|-----------------------------------------------------------------------------------------------------------------|-----------------------------------------------------------------------------------------------------|
|                                                                                                                         |                                                                                                                                                                                                                                                                |                                                                  |                                                                                                             |                                                                     |                                                                                                    |                                                                                                                 |                                                                                                     |
| Do not use this form for proposals to drill or to re-enter an abandoned well. Use form 3160-3 (APD) for such proposals. |                                                                                                                                                                                                                                                                |                                                                  |                                                                                                             |                                                                     |                                                                                                    | 6. If Indian, Allottee or Tribe Name                                                                            |                                                                                                     |
| SUBMIT IN TRIPLICATE - Other instructions on reverse side.                                                              |                                                                                                                                                                                                                                                                |                                                                  |                                                                                                             |                                                                     |                                                                                                    | 7. If Unit or CA/Agreement, Name and/or No.                                                                     |                                                                                                     |
| <ol> <li>Type of Well</li> <li>☑ Oil Well</li> <li>☑ Gas Well</li> <li>☑ Other</li> </ol>                               |                                                                                                                                                                                                                                                                |                                                                  |                                                                                                             |                                                                     |                                                                                                    | 8. Well Name and No.<br>CRESCENT HALE 11 FEDERAL 1                                                              |                                                                                                     |
| 2. Name of Operator Contact: RHONDA SHELDON<br>CIMAREX ENERGY COMPANY OF CO-Mail: rsheldon@cimarex.com                  |                                                                                                                                                                                                                                                                |                                                                  |                                                                                                             |                                                                     |                                                                                                    | 9. API Well No.<br>30-015-38494-00-S1                                                                           |                                                                                                     |
| 3a. Address<br>202 S CHEYENNE AVE SUITE 1000<br>TULSA, OK 74103.4346                                                    |                                                                                                                                                                                                                                                                |                                                                  | 3b. Phone No. (include area code)<br>Ph: 918-295-1709                                                       |                                                                     |                                                                                                    | 10. Field and Pool, or Exploratory<br>BENSON                                                                    |                                                                                                     |
| 4. Location of Well (Footage, Sec., T., R., M., or Survey Description                                                   |                                                                                                                                                                                                                                                                |                                                                  | )                                                                                                           |                                                                     |                                                                                                    | 11. County or Parish, and State                                                                                 |                                                                                                     |
| Sec 11 T19S R30E NENE 345FNL 545FEL                                                                                     |                                                                                                                                                                                                                                                                |                                                                  | •                                                                                                           |                                                                     |                                                                                                    | EDDY COUNTY, NM                                                                                                 |                                                                                                     |
| 1                                                                                                                       | 2. CHECK APPR                                                                                                                                                                                                                                                  | OPRIATE BOX(ES) TO                                               | INDICATE NA'                                                                                                | TURE OF 1                                                           | NOTICE; RI                                                                                         | EPORT, OR OTHE                                                                                                  | R DATA                                                                                              |
| TYPE OF S                                                                                                               | UBMISSION                                                                                                                                                                                                                                                      | TYPE OF ACTION                                                   |                                                                                                             |                                                                     |                                                                                                    |                                                                                                                 |                                                                                                     |
| 🖶 Masian of I                                                                                                           |                                                                                                                                                                                                                                                                | Acidize                                                          |                                                                                                             |                                                                     | Product                                                                                            | ion (Start/Resume)                                                                                              | □ Water Shut-Off                                                                                    |
| Notice of Intent                                                                                                        |                                                                                                                                                                                                                                                                | Alter Casing                                                     | Fracture Treat                                                                                              |                                                                     | Reclamation                                                                                        |                                                                                                                 | 🗂 Well Integrity                                                                                    |
| Subsequen                                                                                                               | t Report                                                                                                                                                                                                                                                       | Casing Repair                                                    | New Construction                                                                                            |                                                                     | Recomplete                                                                                         |                                                                                                                 | Other                                                                                               |
| 🗖 Final Aban                                                                                                            | ndonment Notice                                                                                                                                                                                                                                                | Change Plans Convert to Injection                                | 🗖 Plug and Abandon<br>🗂 Plug Back                                                                           |                                                                     |                                                                                                    |                                                                                                                 | Site Facility Diagr<br>M/Security Plan                                                              |
| If the proposal<br>Attach the Bon<br>following com<br>testing has been<br>determined that                               | is to deepen directiona<br>d under which the wor<br>pletion of the involved<br>n completed. Final Ab<br>t the site is ready for fi                                                                                                                             | -                                                                | give subsurface location<br>the Bond No. on file v<br>sults in a multiple com<br>and only after all require | ons and measu<br>with BLM/BIA<br>pletion or reco<br>ements, include | ured and true ve<br>A. Required sul<br>ompletion in a r<br>ling reclamation                        | rtical depths of all pertin<br>osequent reports shall be<br>new interval, a Form 316<br>n, have been completed, | then markers and zones.<br>filed within 30 days<br>50-4 shall be filed once<br>and the operator has |
| PLEASE SE                                                                                                               | E THE ATTACHE                                                                                                                                                                                                                                                  | D SLIGHTLY REVISED F                                             |                                                                                                             |                                                                     | ACC                                                                                                | epted for recor<br>NMOCD                                                                                        | rd                                                                                                  |
|                                                                                                                         |                                                                                                                                                                                                                                                                |                                                                  | ERVATIO                                                                                                     | N                                                                   | Accorde                                                                                            | d for Decoud De                                                                                                 |                                                                                                     |
| NM OIL CONSERVA                                                                                                         |                                                                                                                                                                                                                                                                |                                                                  |                                                                                                             |                                                                     | Accepted for Record Purposes.<br>Approval Subject to Onsite Inspection                             |                                                                                                                 |                                                                                                     |
|                                                                                                                         | SIA 010 - 2016                                                                                                                                                                                                                                                 | -12016 Date:                                                     |                                                                                                             | <u>3/8/16</u>                                                       |                                                                                                    |                                                                                                                 |                                                                                                     |
|                                                                                                                         |                                                                                                                                                                                                                                                                | MA                                                               | AR 21 2016                                                                                                  |                                                                     |                                                                                                    | Anda                                                                                                            | 0                                                                                                   |
|                                                                                                                         |                                                                                                                                                                                                                                                                |                                                                  | RECEIVED                                                                                                    |                                                                     |                                                                                                    |                                                                                                                 |                                                                                                     |
| 14. I hereby certif                                                                                                     | fy that the foregoing is                                                                                                                                                                                                                                       | true and correct.<br>Electronic Submission #3<br>For CIMAREX ENE | 332166 verified by                                                                                          | the BLM We                                                          | Il Information                                                                                     | n System                                                                                                        |                                                                                                     |
|                                                                                                                         | Com                                                                                                                                                                                                                                                            | mitted to AFMSS for proce                                        | ssing by PRISCILI                                                                                           | LA PEREZ d                                                          | on 03/01/2016                                                                                      | (16PP0583SE)                                                                                                    |                                                                                                     |
| Name (Printed)                                                                                                          | (Typed) RHONDA                                                                                                                                                                                                                                                 | SHELDON                                                          | Title                                                                                                       | REGU                                                                | ATORY TE                                                                                           | CHNICIAN                                                                                                        |                                                                                                     |
| Signature                                                                                                               | (Electronic S                                                                                                                                                                                                                                                  | ubmission)                                                       | Date                                                                                                        | 02/25/2                                                             | 2016                                                                                               |                                                                                                                 |                                                                                                     |
|                                                                                                                         |                                                                                                                                                                                                                                                                | THIS SPACE FO                                                    | R FEDERAL O                                                                                                 | R STATE                                                             | OFFICE U                                                                                           | SE                                                                                                              |                                                                                                     |
| Approved By                                                                                                             |                                                                                                                                                                                                                                                                |                                                                  | Title                                                                                                       |                                                                     |                                                                                                    |                                                                                                                 | Date                                                                                                |
| Approved By                                                                                                             | Conditions of approval, if any, are attached. Approval of this notice does not warrant or<br>ertify that the applicant holds legal or equitable title to those rights in the subject lease<br>which would entitle the applicant to conduct operations thereon. |                                                                  |                                                                                                             |                                                                     |                                                                                                    |                                                                                                                 |                                                                                                     |