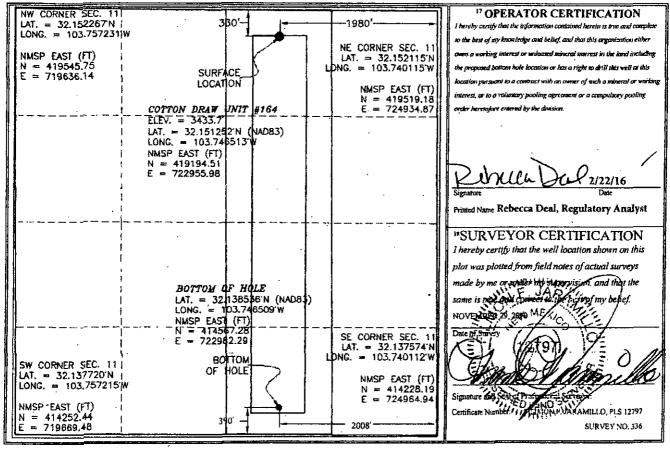

1220 South St. Francis Dr. Santa Fe. NM 87505 Form C-102
Revised October 15,2009
Submit one copy to appropriate
District Office

☐ AMENDED REPORT

WELL LOCATION AND ACREAGE DEDICATION PLAT

| 'API Number<br>30-015-39376 | <sup>2</sup> Pool Code<br>96641 | Paduca; Bone Spring (O)  |                        |  |
|-----------------------------|---------------------------------|--------------------------|------------------------|--|
| Property Code               | <sup>5</sup> Property Nam       | <sup>f</sup> Well Number |                        |  |
| 300635                      | COTTON DRAW                     | COTTON DRAW UNIT         |                        |  |
| 7 OGRID No.                 | <sup>2</sup> Operator Name      | e .                      | <sup>9</sup> Elevation |  |
| 6137                        | DEVON ENERGY PRODUCTION         | ON COMPANY, L.P.         | 3433.7                 |  |

| UL or lot no. | Section | Township | Range | Lot Idn | Feet from the | North/South line | Feet from the | East/West line | County |
|---------------|---------|----------|-------|---------|---------------|------------------|---------------|----------------|--------|
| В             | 11      | 25 S     | 31 E  | 330     | NORTH         | 1980             | EAST          | EDDY           |        |
|               |         |          | и Вс  | ttom Ho | le Location I | Different From   | n Surface     |                |        |
| UL or lot no. | Section | Township | Range | Lot Idn | Feet from the | North/South line | Feet from the | East/West line | County |
| 0             | 11      | 25 S     | 31 E  |         | 390           | SOUTH            | 2008          | EAST           | EDDY   |