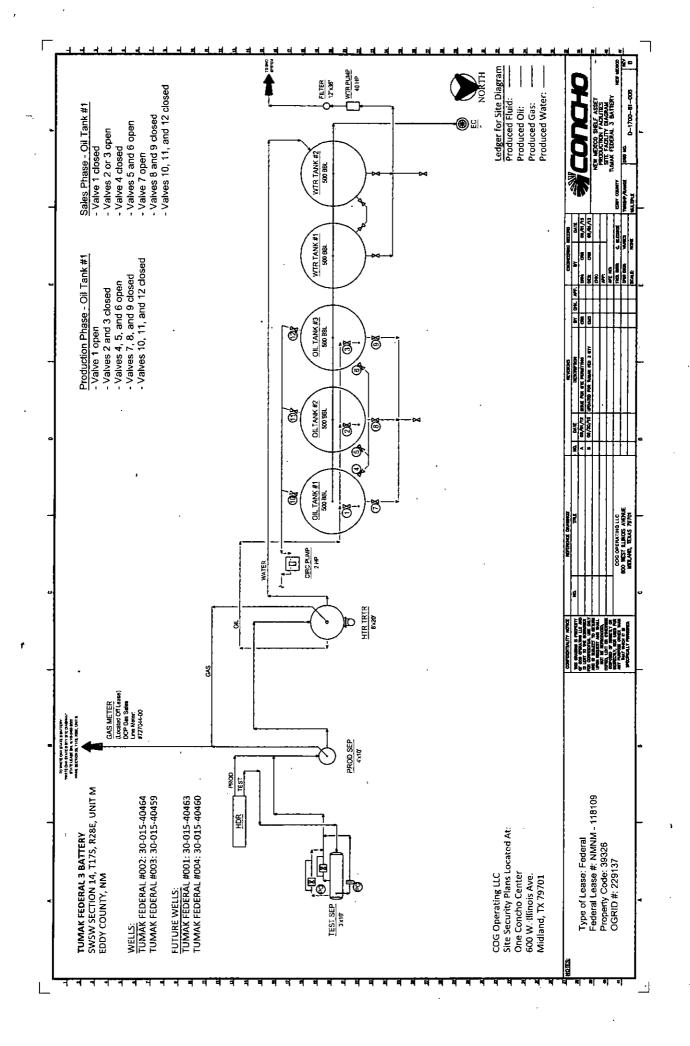

### Wells/Facilities, continued

| Agreement  | Lease      | Well/Fac Name, Number | API Number         | Location                             |
|------------|------------|-----------------------|--------------------|--------------------------------------|
| NMNM118109 | NMNM118109 | TUMAK FEDERAL 3       | 30-015-40459-00-S1 | Sec 14 T17S R28E SWSW 245FSL 230FWL  |
| NMNM118109 | NMNM118109 | TUMAK FEDERAL 1       | 30-015-40463-00-X1 | Sec 14 T17S R28E SWSW 1024FSL 305FWL |
| NMNM118109 | NMNM118109 | TUMAK FEDERAL 2       | 30-015-40464-00-S1 | Sec 14 T17S R28E SWSW 984FSL 474FWL  |
| NMNM118109 | NMNM118109 | TUMAK FEDERAL 4       | 30-015-40460-00-X1 | Sec 14 T17S R28E SWSW 455FSL 1275FWL |

#### 32. Additional remarks, continued

Gas measurement will take place off lease at our White Oak State #19 CTB. Lease# VB-492, Eddy County, NM, NWNE, Sec 23, T17S, R28E. Tumak will have it's own DCP sales meter at this location, DCP meter# 727044-00.

COG Operating LLC has 100% ownership in these wells.

DCP Midstream has found it uneconomical to build a gas line to the Tumak wells, therefore COG Operating LLC will run its gas lines following pre-exsisting lease roads to the DCP sales line. COG Operating LLC will be responsible for pipeline leaks and loss of production between facility and sales meter off lease.