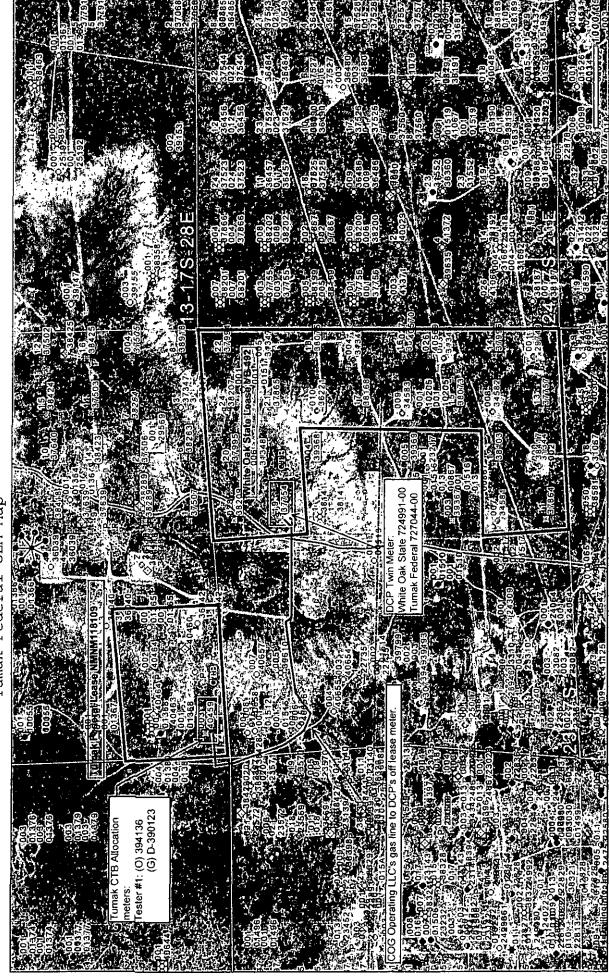

#### 32. Additional remarks, continued

Gas measurement will take place off lease at our White Oak State #19 CTB. Lease# VB-492, Eddy County, NM, NWNE, Sec 23, T17S, R28E. Tumak will have it's own DCP sales meter at this location, DCP meter# 727044-00.

COG Operating LLC has 100% ownership in these wells.

DCP Midstream has found it uneconomical to build a gas line to the Tumak wells, therefore COG Operating LLC will run its gas lines following pre-exsisting lease roads to the DCP sales line. COG Operating LLC will be responsible for pipeline leaks and loss of production between facility and sales meter off lease.

ROW #\$ NMSLU RW# 33175

Please see attachments.

BLM NM-129229

Tumak Federal OLM Map

Bureau of Land Management Carlsbad Field Office 620 East Greene Street Carlsbad, New Mexico 88220 575-234-5972