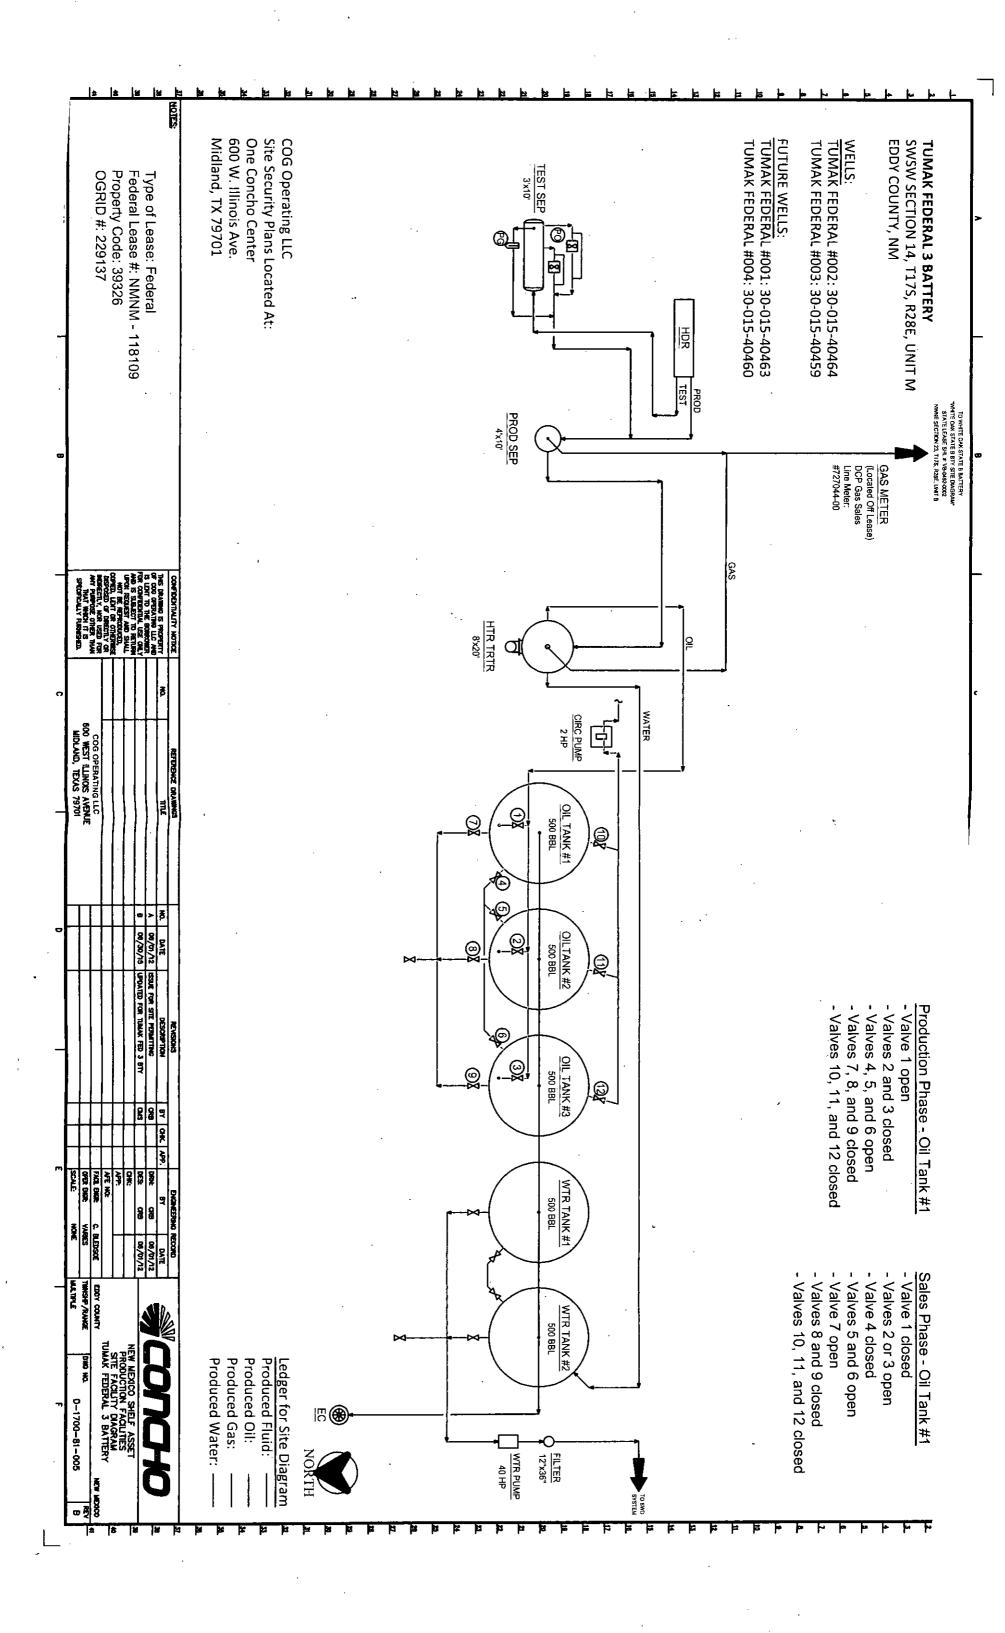

### Wells/Facilities, continued

| Agreement  | Lease      | Well/Fac Name, Number | API Number         | Location                             |
|------------|------------|-----------------------|--------------------|--------------------------------------|
| NMNM118109 | NMNM118109 | TUMAK FEDERAL 3       | 30-015-40459-00-S1 | Sec 14 T17S R28E SWSW 245FSL 230FWL  |
| NMNM118109 | NMNM118109 | TUMAK FEDERAL 1       | 30-015-40463-00-X1 | Sec 14 T17S R28E SWSW 1024FSL 305FWL |
| NMNM118109 | NMNM118109 | TUMAK FEDERAL 2       | 30-015-40464-00-S1 | Sec 14 T17S R28E SWSW 984FSL 474FWL  |
| NMNM118109 | NMNM118109 | TUMAK FEDERAL 4       | 30-015-40460-00-X1 | Sec 14 T17S R28E SWSW 455FSL 1275FWL |

#### 32. Additional remarks, continued

Gas measurement will take place off lease at our White Oak State #19 CTB. Lease# VB-492, Eddy County, NM, NWNE, Sec 23, T17S, R28E. Tumak will have it's own DCP sales meter at this location, DCP meter# 727044-00.

COG Operating LLC has 100% ownership in these wells.

DCP Midstream has found it uneconomical to build a gas line to the Tumak wells, therefore COG Operating LLC will run its gas lines following pre-exsisting lease roads to the DCP sales line. COG Operating LLC will be responsible for pipeline leaks and loss of production between facility and sales meter off lease.