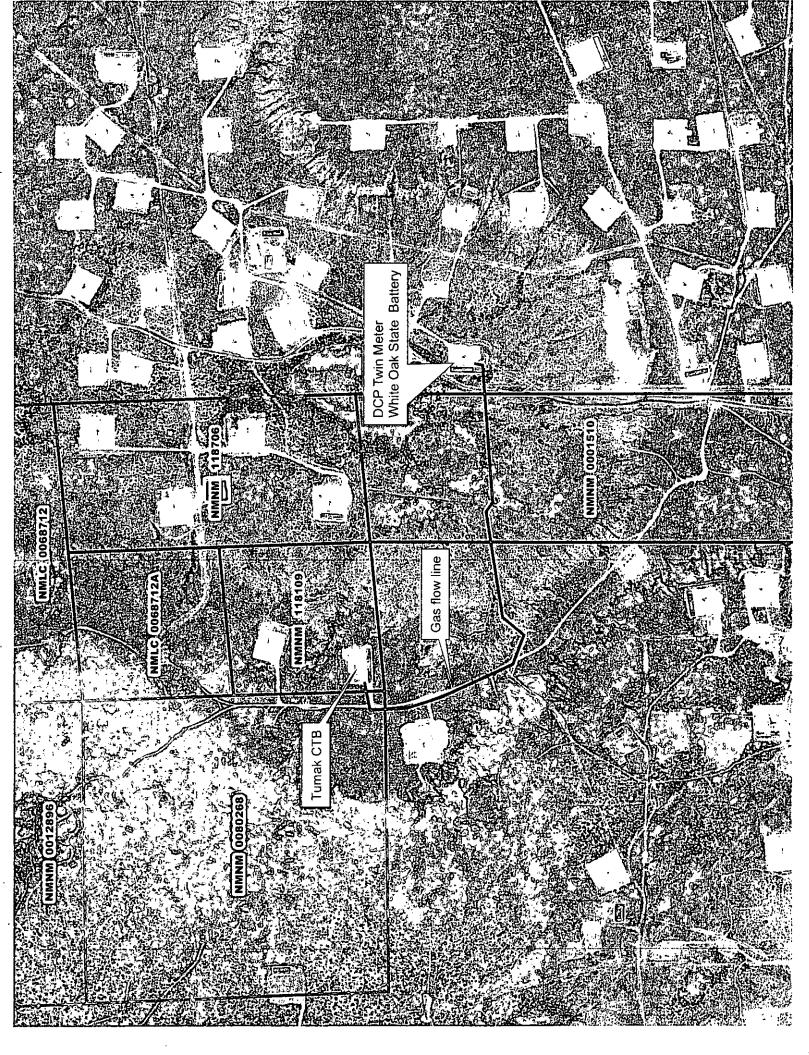

#### 32. Additional remarks, continued

Gas measurement will take place off lease at our White Oak State #19 CTB. Lease# VB-492, Eddy County, NM, NWNE, Sec 23, T17S, R28E. Tumak will have it's own DCP sales meter at this location, DCP meter# 727044-00.

COG Operating LLC has 100% ownership in these wells.

DCP Midstream has found it uneconomical to build a gas line to the Tumak wells, therefore COG Operating LLC will run its gas lines following pre-exsisting lease roads to the DCP sales line. COG Operating LLC will be responsible for pipeline leaks and loss of production between facility and sales meter off lease.

ROW #\$ NMSLU RW# 33175

Please see attachments.

BLM NM-129229

Tumak Federal OLM Map

Bureau of Land Management Carlsbad Field Office 620 East Greene Street Carlsbad, New Mexico 88220 575-234-5972