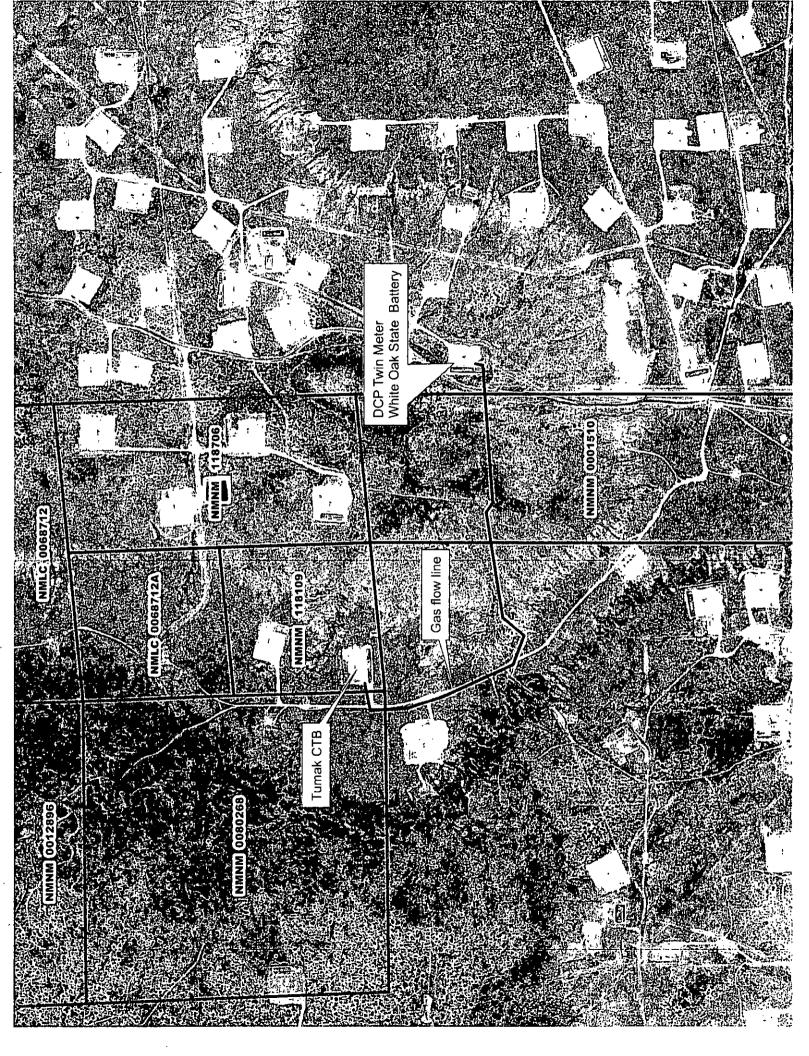

#### 32. Additional remarks, continued

Gas measurement will take place off lease at our White Oak State #19 CTB. Lease# VB-492, Eddy County, NM, NWNE, Sec 23, T17S, R28E. Tumak will have it's own DCP sales meter at this location, DCP meter# 727044-00.

COG Operating LLC has 100% ownership in these wells.

DCP Midstream has found it uneconomical to build a gas line to the Tumak wells, therefore COG Operating LLC will run its gas lines following pre-exsisting lease roads to the DCP sales line. COG Operating LLC will be responsible for pipeline leaks and loss of production between facility and sales meter off lease.

Row #5 NmSLU Rw# 33175

Please see attachments.

BLM NM-129229

Tumak Federal OLM Map

Bureau of Land Management Carlsbad Field Office 620 East Greene Street Carlsbad, New Mexico 88220 575-234-5972