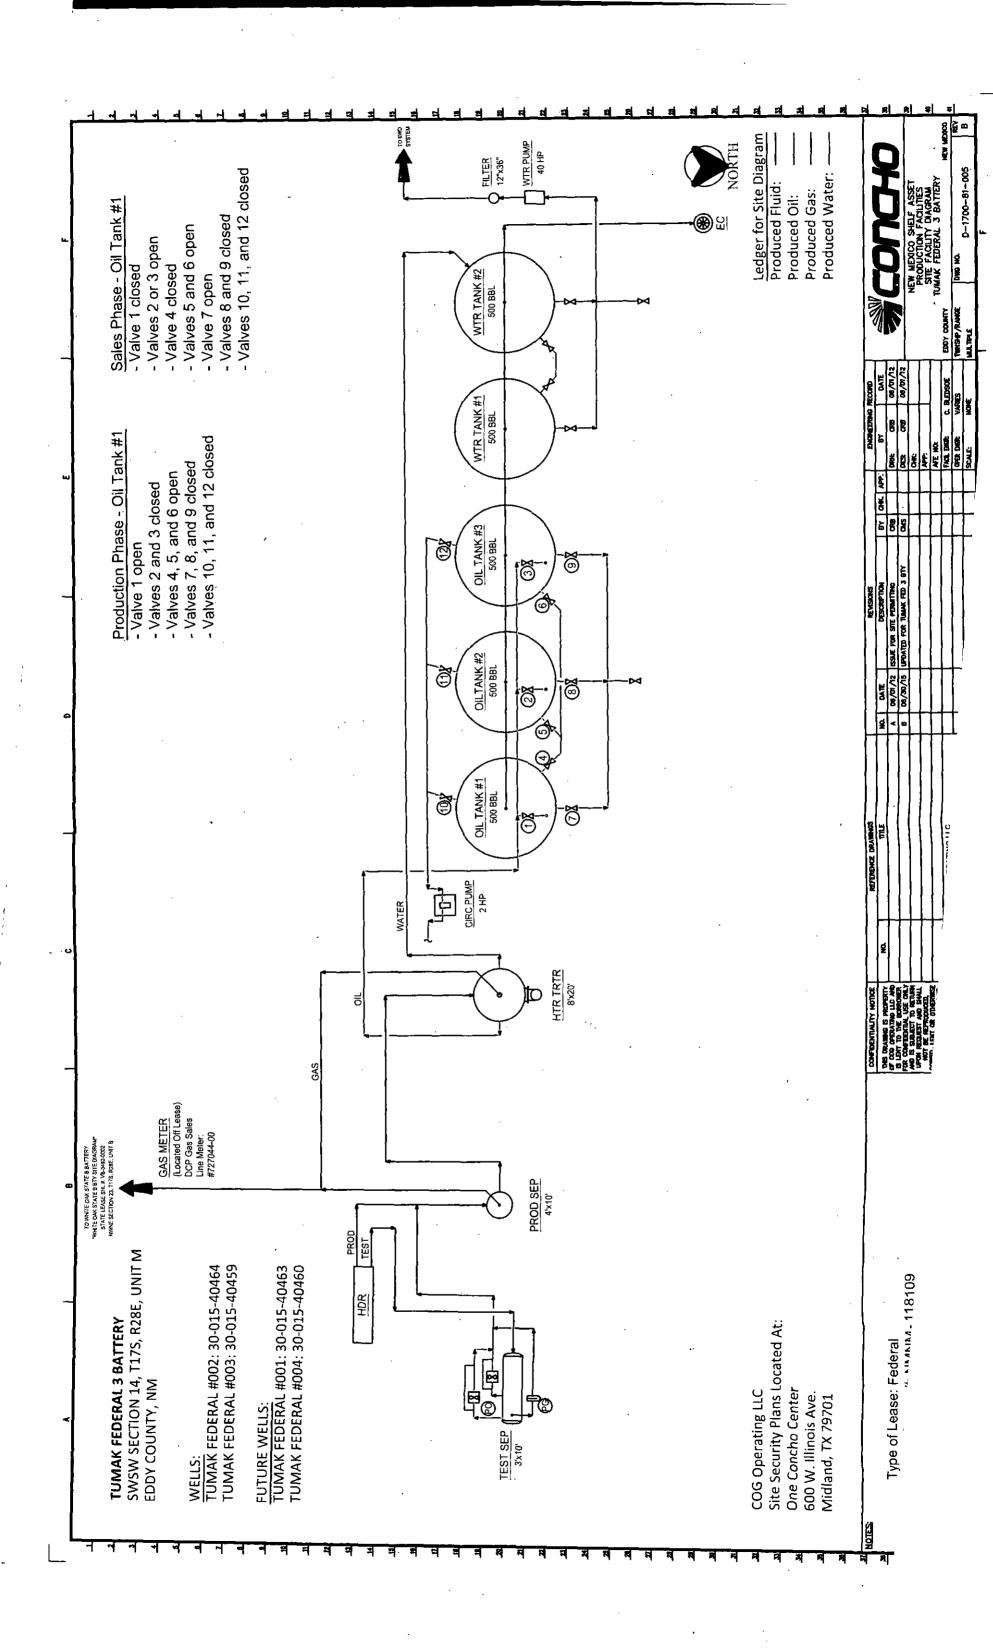

Tumak Federal #1 API# 30-015-40463 Tumak Federal #2 API# 30-015-40464 Tumak Federal #3 API# 30-015-40459 Tumak Federal #4 API# 30-015-40460

Accepted for record **NMOCD** 

ARTESIA DISTRICT

NOV 0 9 2015

Production from these wells will be routed and measured at the CTB located at Tumak Federal #3 CTB. A test separator will be used to determine allocation using the well test method. Test Vessel S/N# 7637-J containing meters: (O) 394136, (G) D-390123. Lease# NMNM-118109, Eddy County, NM, SWSW, Sec 14, T1S, R28E.

#### 32. Additional remarks, continued

Gas measurement will take place off lease at our White Oak State #19 CTB. Lease# VB-492, Eddy County, NM, NWNE, Sec 23, T17S, R28E. Tumak will have it's own DCP sales meter at this location, DCP meter# 727044-00.

COG Operating LLC has 100% ownership in these wells.

DCP Midstream has found it uneconomical to build a gas line to the Tumak wells, therefore COG Operating LLC will run its gas lines following pre-exsisting lease roads to the DCP sales line. COG Operating LLC will be responsible for pipeline leaks and loss of production between facility and sales meter off lease.