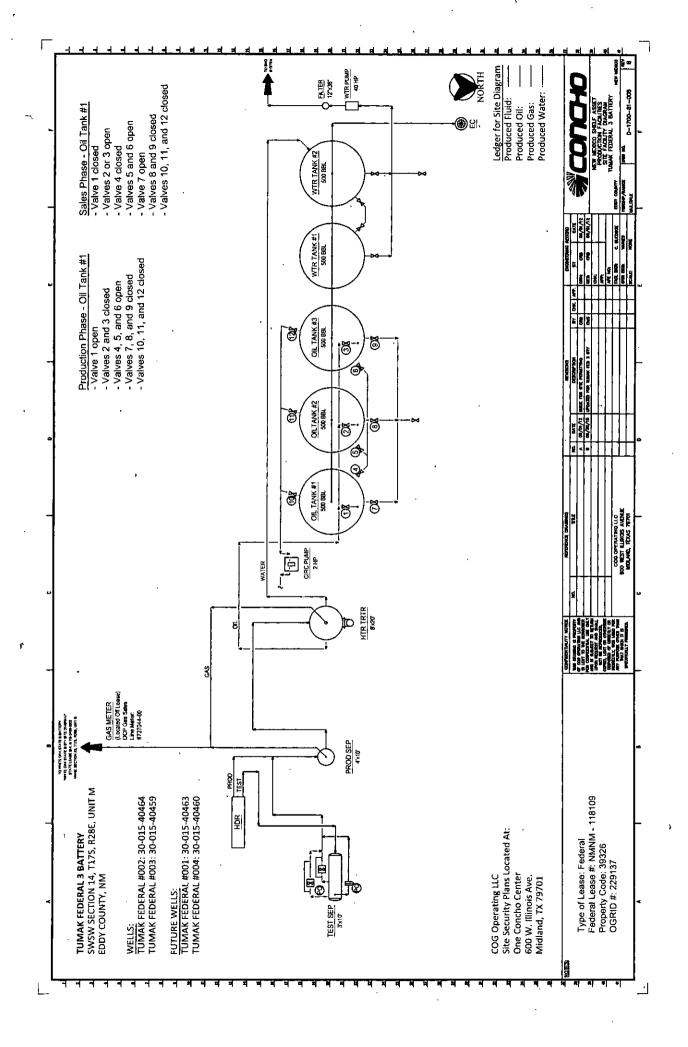

Tumak Federal #1 API# 30-015-40463 Tumak Federal #2 API# 30-015-40464 Tumak Federal #3 API# 30-015-40459 Tumak Federal #4 API# 30-015-40460

Accepted for record **NMOCD** 

ARTESIA DISTRICT

NOV 0 9 2015

Production from these wells will be routed and measured at the CTB located at Tumak Federal #3 CTB. A test separator will be used to determine allocation using the well test method. Test Vessel S/N# 7637-J containing meters: (O) 394136, (G) D-390123. Lease# NMNM-118109, Eddy County, NM, SWSW, Sec 14, T1S, R28E.

#### 32. Additional remarks, continued

Gas measurement will take place off lease at our White Oak State #19 CTB. Lease# VB-492, Eddy County, NM, NWNE, Sec 23, T17S, R28E. Tumak will have it's own DCP sales meter at this location, DCP meter# 727044-00.

COG Operating LLC has 100% ownership in these wells.

DCP Midstream has found it uneconomical to build a gas line to the Tumak wells, therefore COG Operating LLC will run its gas lines following pre-exsisting lease roads to the DCP sales line. COG Operating LLC will be responsible for pipeline leaks and loss of production between facility and sales meter off lease.