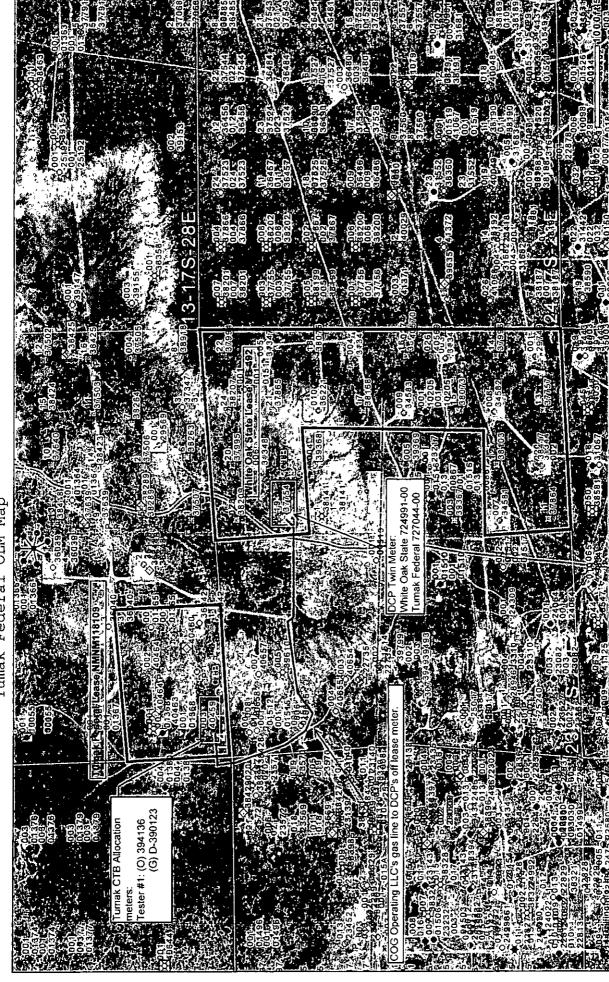

Tumak Federal #1 API# 30-015-40463 Tumak Federal #2 API# 30-015-40464 Tumak Federal #3 API# 30-015-40459 Tumak Federal #4 API# 30-015-40460

Accepted for record **NMOCD** 

ARTESIA DISTRICT

NOV 0 9 2015

Production from these wells will be routed and measured at the CTB located at Tumak Federal #3 CTB. A test separator will be used to determine allocation using the well test method. Test Vessel S/N# 7637-J containing meters: (O) 394136, (G) D-390123. Lease# NMNM-118109, Eddy County, NM, SWSW, Sec 14, T1S, R28E.

#### 32. Additional remarks, continued

Gas measurement will take place off lease at our White Oak State #19 CTB. Lease# VB-492, Eddy County, NM, NWNE, Sec 23, T17S, R28E. Tumak will have it's own DCP sales meter at this location, DCP meter# 727044-00.

Row #5 NmSLU Rw# 33175

Please see attachments.

BLM NM-129229

Tumak Federal OLM Map

Bureau of Land Management Carlsbad Field Office 620 East Greene Street Carlsbad, New Mexico 88220 575-234-5972