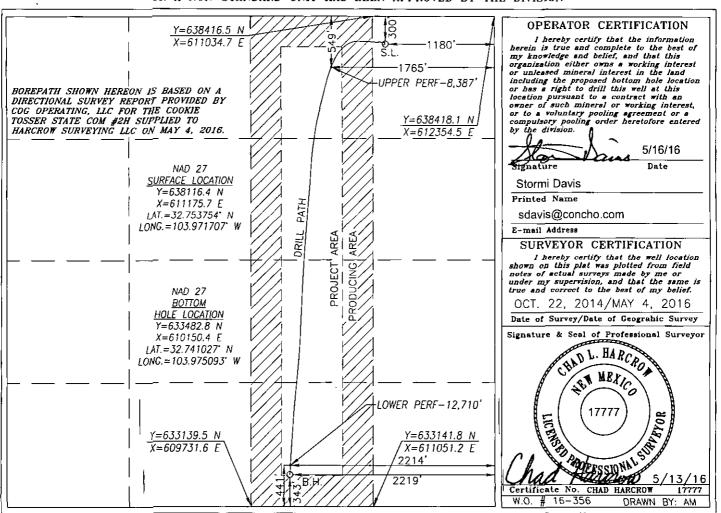

□ AMENDED REPORT

WELL LOCATION AND ACREAGE DEDICATION PLAT

| API Number<br>30-015-42440 | Pool Code<br>39513 |              |             |  |  |  |
|----------------------------|--------------------|--------------|-------------|--|--|--|
| Property Code              | -                  | ty Name      | Well Number |  |  |  |
| 313366                     |                    | ER STATE COM | 2H          |  |  |  |
| OGRID No.                  | •                  | or Name      | Elevation   |  |  |  |
| 229137                     |                    | ATING, LLC   | 3476.0      |  |  |  |

## Surface Location

| UL or lot No. | Section | Township | Range | Lot Idn | Feet from the | North/South line | Feet from the | East/West line | County |
|---------------|---------|----------|-------|---------|---------------|------------------|---------------|----------------|--------|
| Α             | 16      | 18-S     | 30-E  |         | 300           | NORTH            | 1180          | EAST           | EDDY   |

## Bottom Hole Location If Different From Surface

| ſ | UL or let No.   | Section | Townshi  | ip  | Range        | Lot Idn | Feet from the | North/South line | Feet from the | East/West line | County |
|---|-----------------|---------|----------|-----|--------------|---------|---------------|------------------|---------------|----------------|--------|
|   | 0               | 16      | 18-      | S   | 30-E         |         | 343           | SOUTH            | 2219          | EAST           | EDDY   |
|   | Dedicated Acres | Joint o | r Infill | Cor | solidation ( | Code Or | der No.       | ·                | <u> </u>      | ~              |        |
|   | 160             |         |          |     |              |         |               |                  |               |                |        |