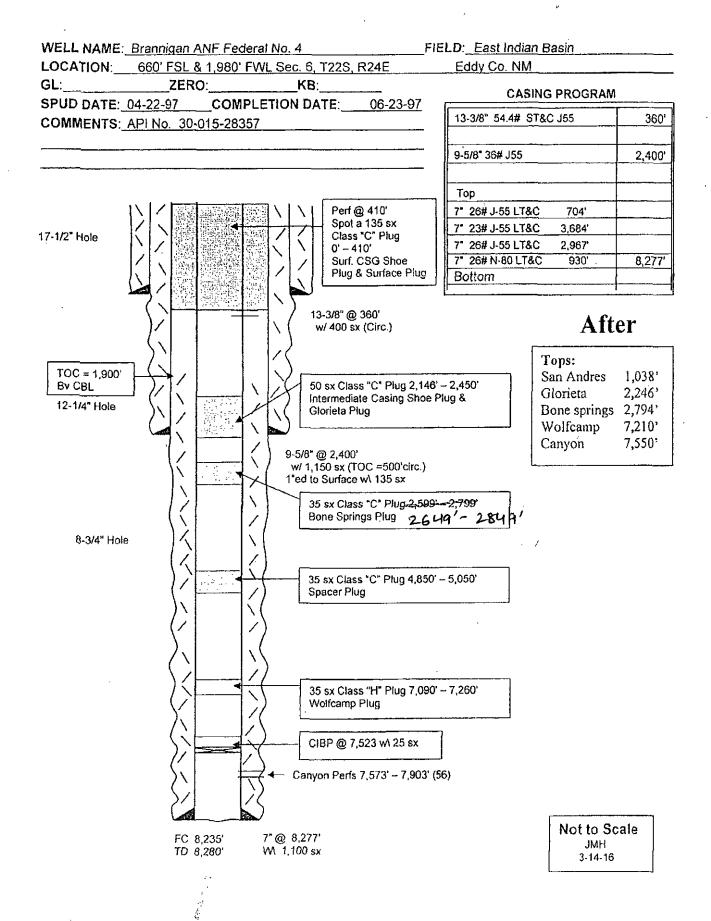

## 32. Additional remarks, continued

and intermediate casing shoe. WOC and tag plug, reset if necessary.

7. Perforate 4 squeeze holes at 410 ft. Establish circulation down the 7 inch and up the 9-5/8 inch. Pump 135 sx cement to form a plug inside and outside the 7 inch casing, do not displace the cement. This will leave a plug across surface casing shoe and form a surface plug from 0 - 410 ft. WOC and tag plug, reset if necessary.

8. Remove all surface equipment and weld dry hole marker per regulations.

Wellbore schematics attached

|                                                                                                    | •                                                                                                      |
|----------------------------------------------------------------------------------------------------|--------------------------------------------------------------------------------------------------------|
| Operator Name: Jalen                                                                               | Petroleum                                                                                              |
| Well Name: Branniga                                                                                | in ANF 4                                                                                               |
| API#: 30-015-2935                                                                                  | 57-00-SI                                                                                               |
|                                                                                                    |                                                                                                        |
| Formation Tops San Andrew 1038'  Colon 2041 - 2246'  BS - 2794'  Wolf Camp - 7210'  Canyon - 7550' | Hole 17-5" Size.  133/8"  @ 360' TOC 5001'  Hole Size 12/4"  45/8"  @ 2400' TOC SULL'  Hole Size 83/4" |