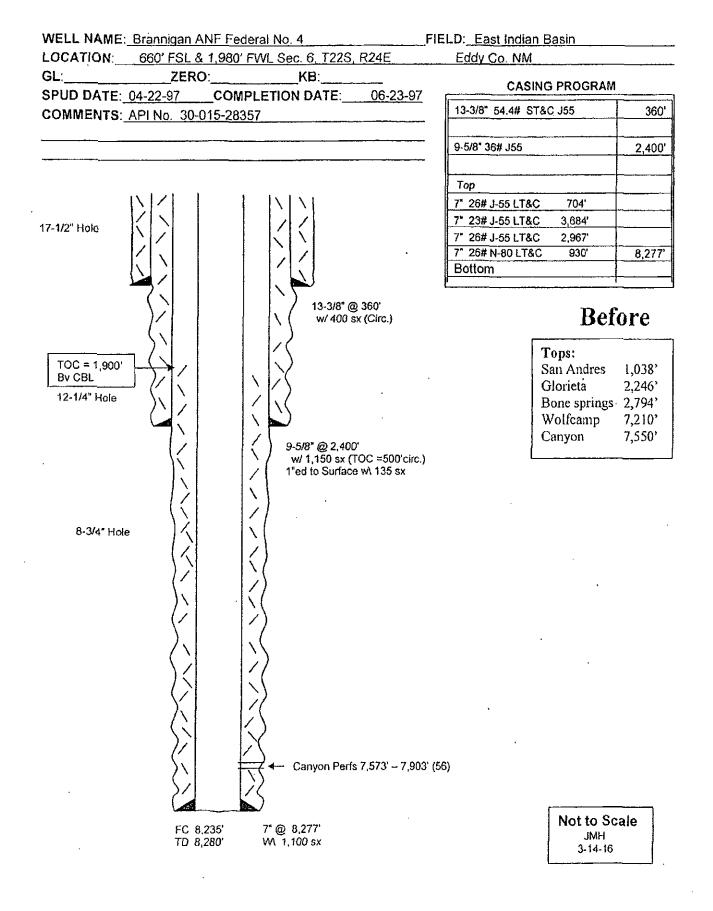

8. Remove all surface equipment and weld dry hole marker per regulations.

Wellbore schematics attached

|                                                                                                    | •                                                                                                      |
|----------------------------------------------------------------------------------------------------|--------------------------------------------------------------------------------------------------------|
| Operator Name: Jalen                                                                               | Petroleum                                                                                              |
| Well Name: Branniga                                                                                | in ANF 4                                                                                               |
| API#: 30-015-2935                                                                                  | 57-00-SI                                                                                               |
|                                                                                                    |                                                                                                        |
| Formation Tops San Andrew 1038'  Colon 2041 - 2246'  BS - 2794'  Wolf Camp - 7210'  Canyon - 7550' | Hole 17-5" Size.  133/8"  @ 360' TOC 5001'  Hole Size 12/4"  45/8"  @ 2400' TOC SULL'  Hole Size 83/4" |