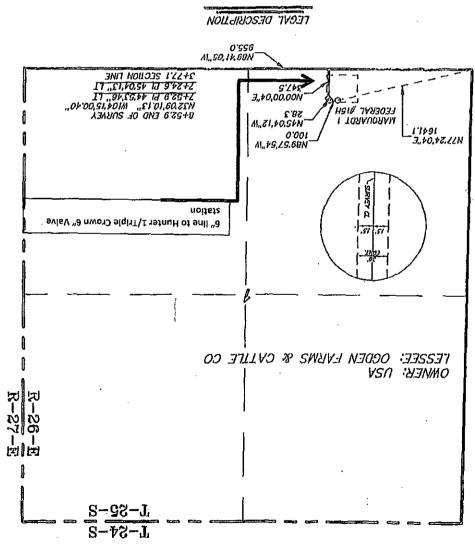

## LEGAL DESCRIPTION

A STRIP OF LAND 30.0 FEET WIDE, LOCATED IN SECTION 1, TOWNSHIP 25 SOUTH, RANGE 26 EAST, N.M.P.M., EDDY COUNTY, NEW MEXICO AND BEING 15.0 FEET LEFT AND RIGHT OF THE ABOVE PLATIED CENTERLINE SURVEY.

475.0 FEET = 0.00 MILES = 28.84 RODS = 0.33 ACRES

**BLM LEASE NUMBER: NMNM14124** 

**COMPANY NAME**: Cimarex Energy Company

ASSOCIATED WELL NAME: Marguardt 1 Federal 015H