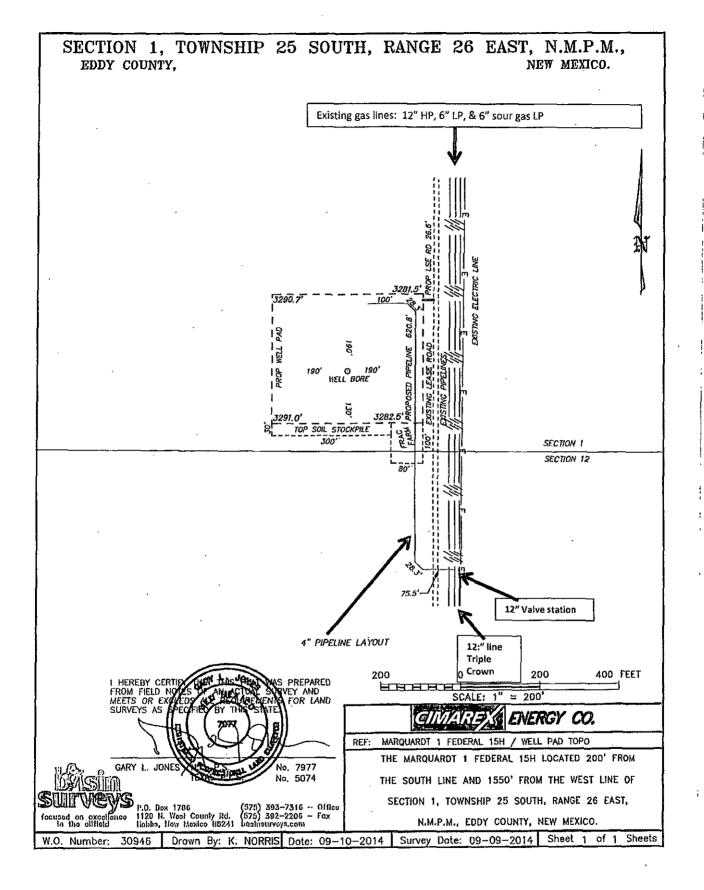

EDDY COUNTY, TOWNSHIP 25 SOUTH, RANGE 26 EAST. N.M.P.M., new mexico.

SECTION 1, TOWNSHIP 25 SOUTH, RANGE 26 EAST. N.M.P.M., EDDY COUNTY, NEW MEXICO.

475.0 FEET = 0.00 MILES = 28.84 RODS = 0.33 ACRES

**BLM LEASE NUMBER: NMNM14124** 

**COMPANY NAME**: Cimarex Energy Company

ASSOCIATED WELL NAME: Marguardt 1 Federal 015H