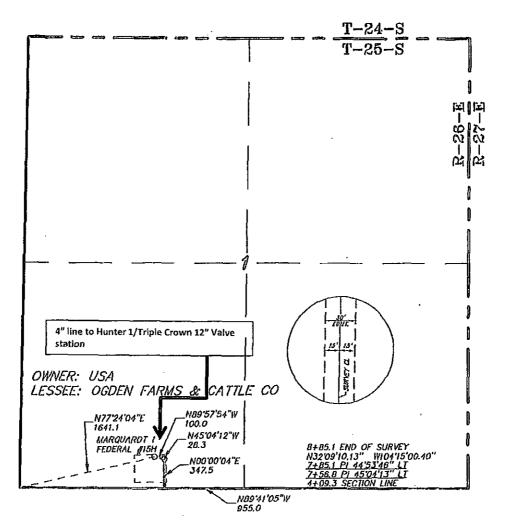

EDDY COUNTY, TOWNSHIP 25 SOUTH, RANGE 26 EAST. N.M.P.M., new mexico.

SECTION 1, TOWNSHIP 25 SOUTH, RANGE 26 EAST. N.M.P.M., EDDY COUNTY, NEW MEXICO.

## LEGAL DESCRIPTION

A STRIP OF LAND 30.0 FEET WIDE, LOCATED IN SECTION 1, TOWNSHIP 25 SOUTH, RANGE 26 EAST, N.M.P.M., EDDY COUNTY, NEW MEXICO AND BEING 15.0 FEET LEFT AND RIGHT OF THE ABOVE PLATIED CENTERLINE SURVEY.

475.0 FEET = 0.00 MILES = 28.84 RODS = 0.33 ACRES

**BLM LEASE NUMBER: NMNM14124** 

**COMPANY NAME**: Cimarex Energy Company

ASSOCIATED WELL NAME: Marguardt 1 Federal 015H