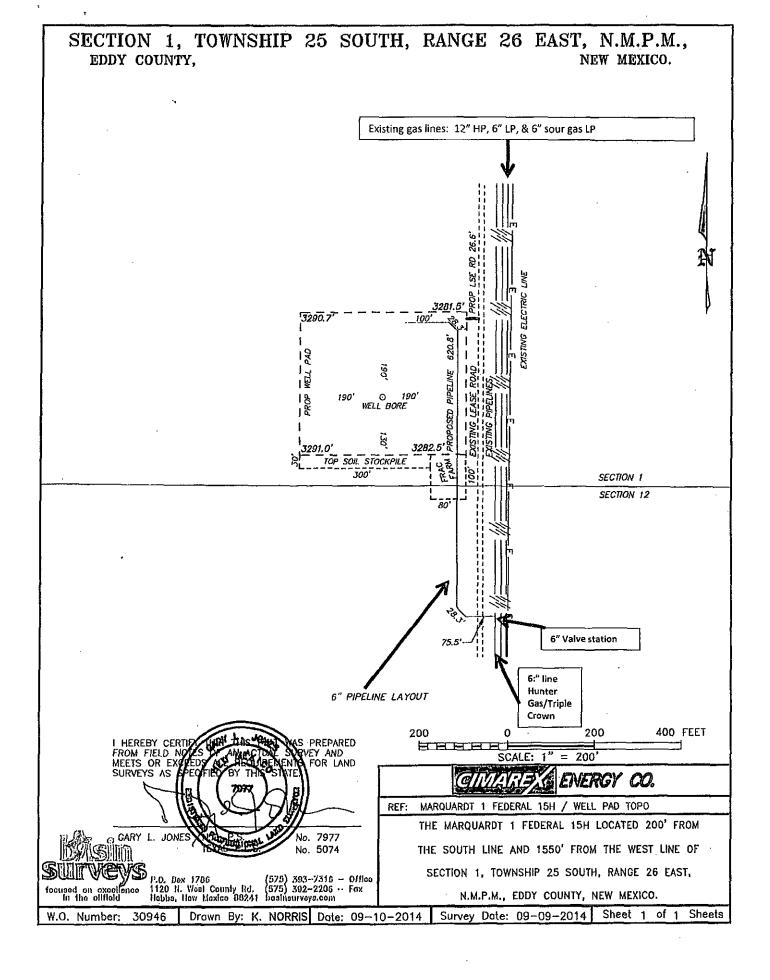

EDDY COUNTY, TOWNSHIP 25 SOUTH, RANGE 26 EAST. N.M.P.M., new mexico.

SECTION 1, TOWNSHIP 25 SOUTH, RANGE 26 EAST. N.M.P.M., EDDY COUNTY, NEW MEXICO.

475.0 FEET = 0.00 MILES = 28.84 RODS = 0.33 ACRES

**BLM LEASE NUMBER: NMNM14124** 

**COMPANY NAME**: Cimarex Energy Company

ASSOCIATED WELL NAME: Marguardt 1 Federal 015H