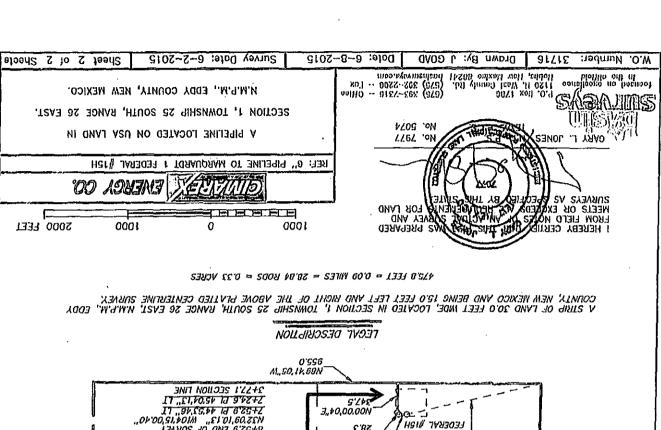

## LEGAL DESCRIPTION

A STRIP OF LAND 30.0 FEET WIDE, LOCATED IN SECTION 1, TOWNSHIP 25 SOUTH, RANGE 26 EAST, N.M.P.M., EDDY COUNTY, NEW MEXICO AND BEING 15.0 FEET LEFT AND RIGHT OF THE ABOVE PLATIED CENTERLINE SURVEY.

475.0 FEET = 0.00 MILES = 28.84 RODS = 0.33 ACRES

**BLM LEASE NUMBER: NMNM14124** 

**COMPANY NAME**: Cimarex Energy Company

ASSOCIATED WELL NAME: Marguardt 1 Federal 015H