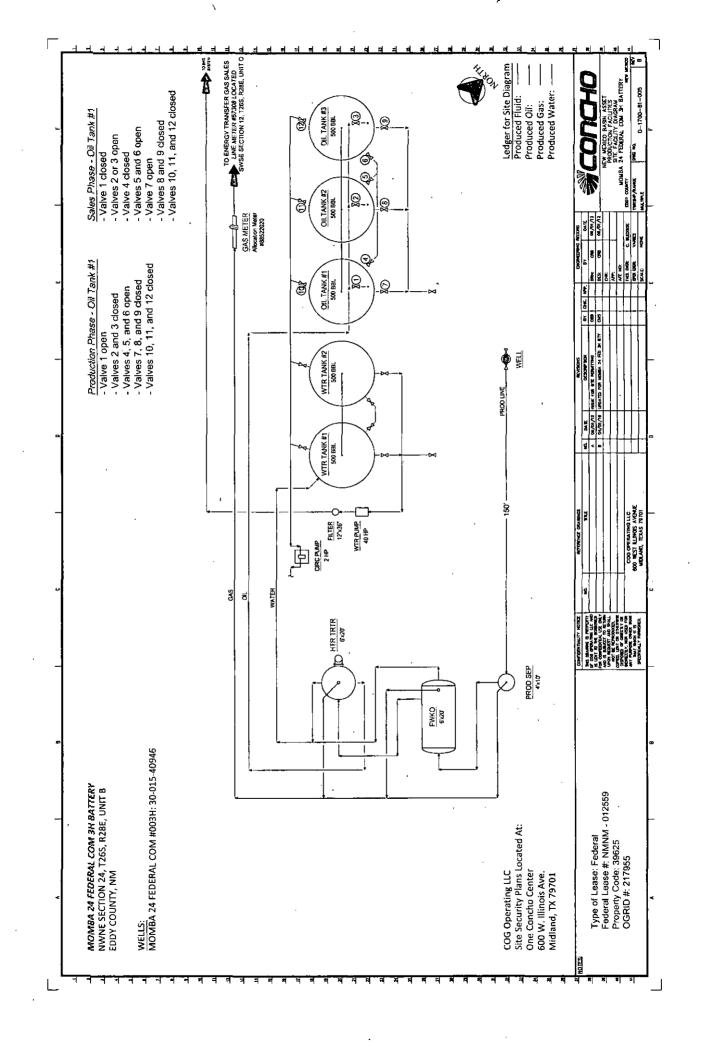

#### 32. Additional remarks, continued

SHL: 660? FNL & 990? FEL Section 24. T26S. R28E Delaware river; Bone Spring [16800] API 30-015-37049 Fed Lease No. NMNM012559 CA NM126646

Momba 24 Fed Com #3H SHL: 43? FNL & 2180? FEL Section 24. T26S. R28E Hay Hollow; Bone Spring [30215] API 30-015-40946 Fed Lease No NMNM012559 CA NM130963

The commingled gas production will be sold at the Southern Union meter #57308 located in UL "B" NWNE Section 12. T26S. T28E. Diversified ownership. All owners have been notified.

See attached. ·

DISTRICT I 1625 N. FRENCH DR., HOBBS, NM 88240