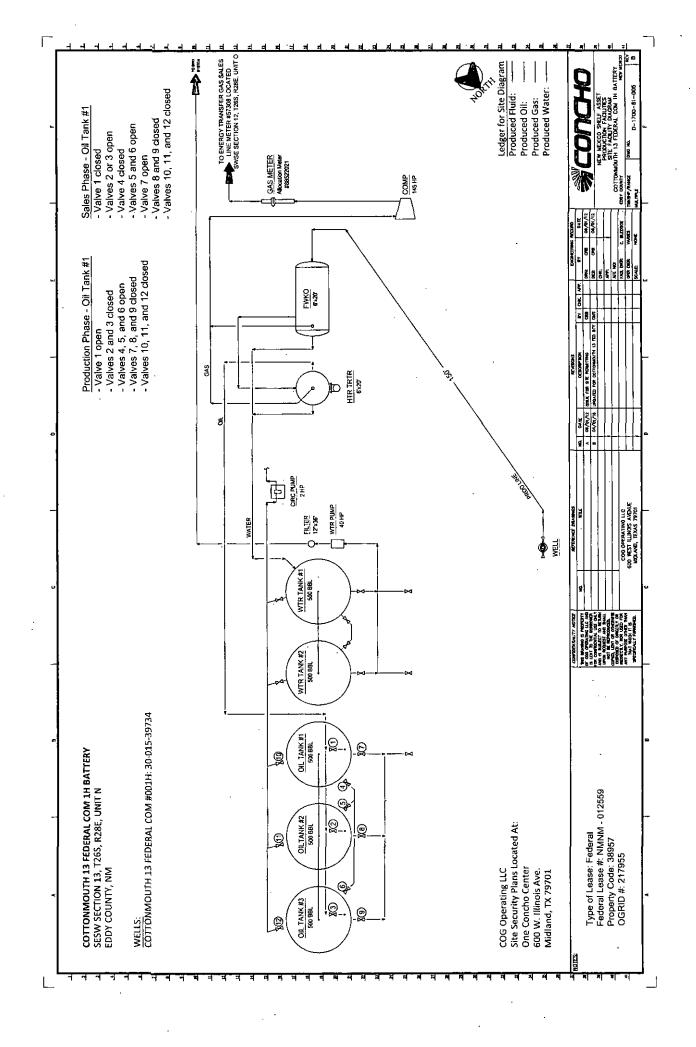

#### 32. Additional remarks, continued

SHL: 660? FNL & 990? FEL Section 24. T26S. R28E Delaware river; Bone Spring [16800] API 30-015-37049 Fed Lease No. NMNM012559 CA NM126646

Momba 24 Fed Com #3H SHL: 43? FNL & 2180? FEL Section 24. T26S. R28E Hay Hollow; Bone Spring [30215] API 30-015-40946 Fed Lease No NMNM012559 CA NM130963

The commingled gas production will be sold at the Southern Union meter #57308 located in UL "B" NWNE Section 12. T26S. T28E. Diversified ownership. All owners have been notified.

See attached. ·

DISTRICT I 1625 N. FRENCH DR., HOBBS, NM 88240