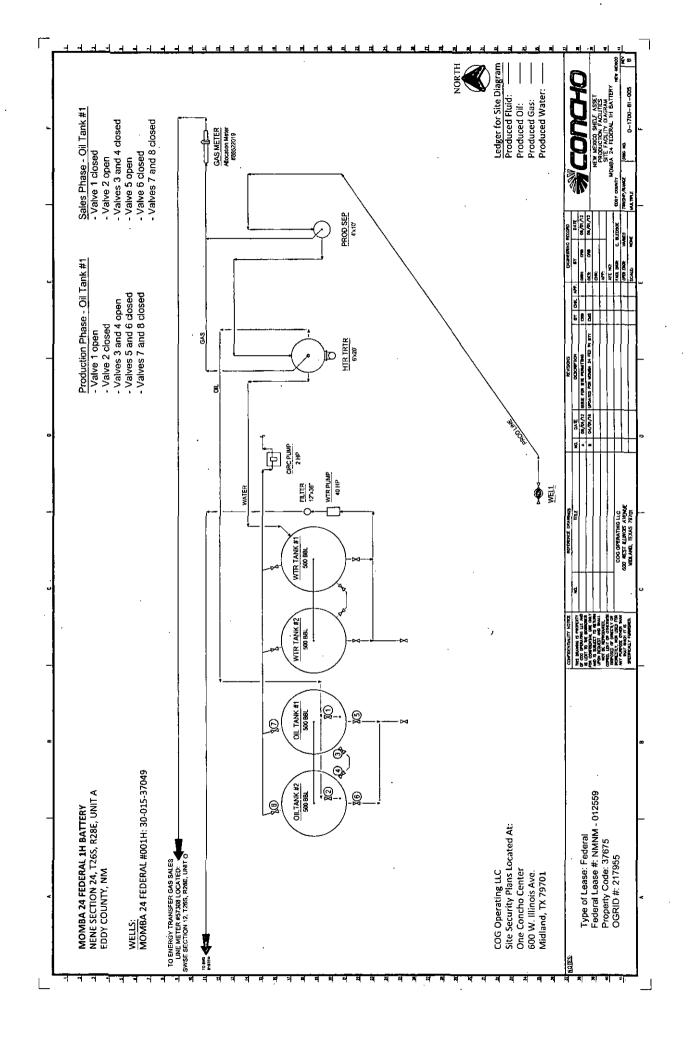

#### 32. Additional remarks, continued

SHL: 660? FNL & 990? FEL Section 24. T26S. R28E Delaware river; Bone Spring [16800] API 30-015-37049 Fed Lease No. NMNM012559 CA NM126646

Momba 24 Fed Com #3H SHL: 43? FNL & 2180? FEL Section 24. T26S. R28E Hay Hollow; Bone Spring [30215] API 30-015-40946 Fed Lease No NMNM012559 CA NM130963

The commingled gas production will be sold at the Southern Union meter #57308 located in UL "B" NWNE Section 12. T26S. T28E. Diversified ownership. All owners have been notified.

See attached. ·

DISTRICT I 1625 N. FRENCH DR., HOBBS, NM 88240