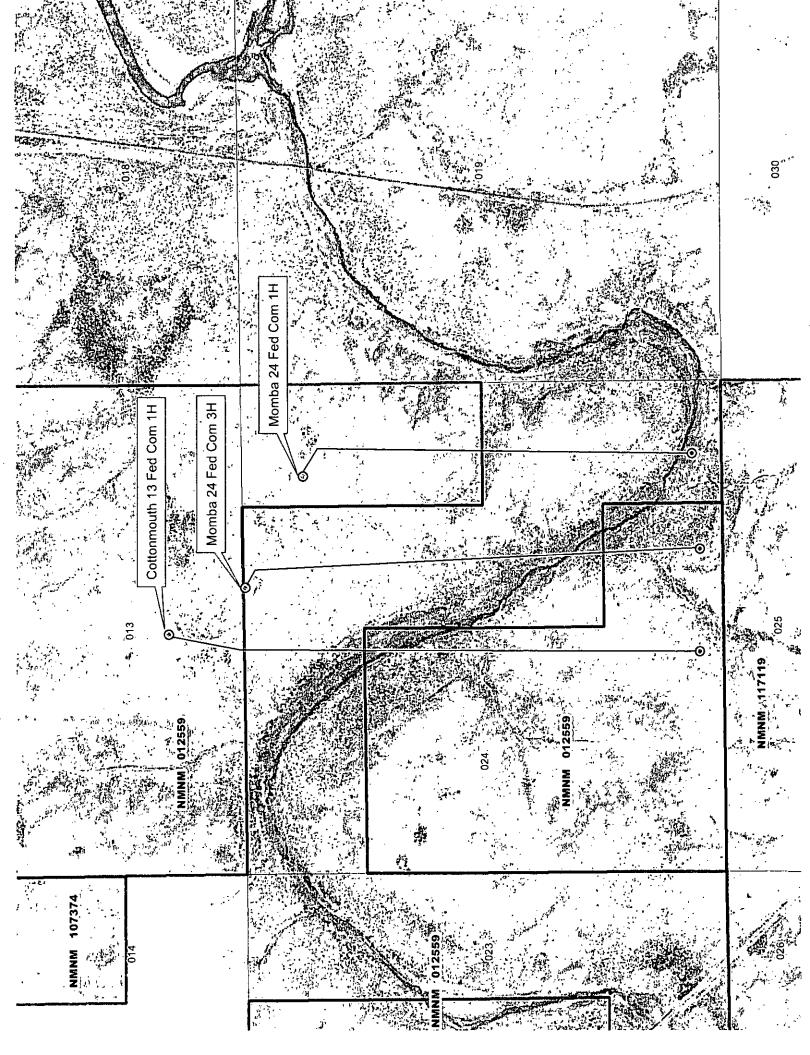

#### 32. Additional remarks, continued

SHL: 660? FNL & 990? FEL Section 24. T26S. R28E Delaware river; Bone Spring [16800] API 30-015-37049 Fed Lease No. NMNM012559 CA NM126646

Momba 24 Fed Com #3H SHL: 43? FNL & 2180? FEL Section 24. T26S. R28E Hay Hollow; Bone Spring [30215] API 30-015-40946 Fed Lease No NMNM012559 CA NM130963

The commingled gas production will be sold at the Southern Union meter #57308 located in UL "B" NWNE Section 12. T26S. T28E. Diversified ownership. All owners have been notified.

See attached. ·

DISTRICT I 1625 N. FRENCH DR., HOBBS, NM 88240