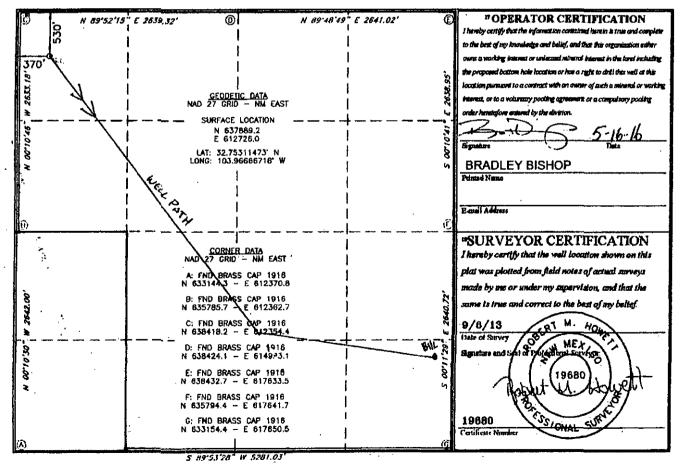

|                       |                                 | V                                      | VELL LO             | CATION                 | N AND ACR                               | EAGE DEDIC.                 | ATION PLAT    | Г              |                                 |  |  |
|-----------------------|---------------------------------|----------------------------------------|---------------------|------------------------|-----------------------------------------|-----------------------------|---------------|----------------|---------------------------------|--|--|
| API Najaber           |                                 |                                        |                     | <sup>2</sup> Peci Cede |                                         | <sup>3</sup> Pool Name      |               |                |                                 |  |  |
| 30-015-43241          |                                 |                                        |                     | 39513                  |                                         | Loco Hills East Bone Spring |               |                |                                 |  |  |
| <sup>4</sup> Property | 4 Property Code                 |                                        |                     |                        | Property N                              | 1000 e                      |               | Well Namber    |                                 |  |  |
| 315043                |                                 |                                        | Leo 15 B2DP Fed Com |                        |                                         |                             | 1H            |                |                                 |  |  |
|                       | <sup>1</sup> OGRID No.<br>14744 |                                        |                     |                        | *Operator Name<br>MEWBOURNE OIL COMPANY |                             |               |                | <sup>7</sup> Elevation<br>3519' |  |  |
| L                     |                                 | ······································ |                     |                        | " Surface L                             | ocation                     |               | ······         |                                 |  |  |
| UL or let no.         | Section                         | Township                               | Range               | Lot Idn                | Feet from the                           | North/South line            | Fest from the | Enri/West ihne | Consty                          |  |  |
| D                     | 15                              | <u>18-</u> S                           | 30-E                |                        | 530                                     | NORTH                       | 370           | WEST           | EDDY                            |  |  |
|                       |                                 |                                        | " Bot               | to <mark>m Hol</mark>  | e Location If                           | Different From              | Surface       |                |                                 |  |  |
| UL or let no.         | Section                         | Tennable                               | Range               | Let Idn                | Feet from the                           | North/Scuth line            | Feat from the | East/West itst | Ceuziy                          |  |  |
| Р                     | 15                              | 18-\$                                  | 30-E                |                        | 1215                                    | SOUTH                       | 357           | EAST           | EDDY                            |  |  |
| 12 Dedlentes Arre     | ii Jaini e                      | r Janua 👬                              | Consellentino C     | ede <sup>14</sup> Ore  | ler No.                                 |                             | •             |                |                                 |  |  |
| 560                   |                                 |                                        |                     |                        |                                         |                             |               |                |                                 |  |  |