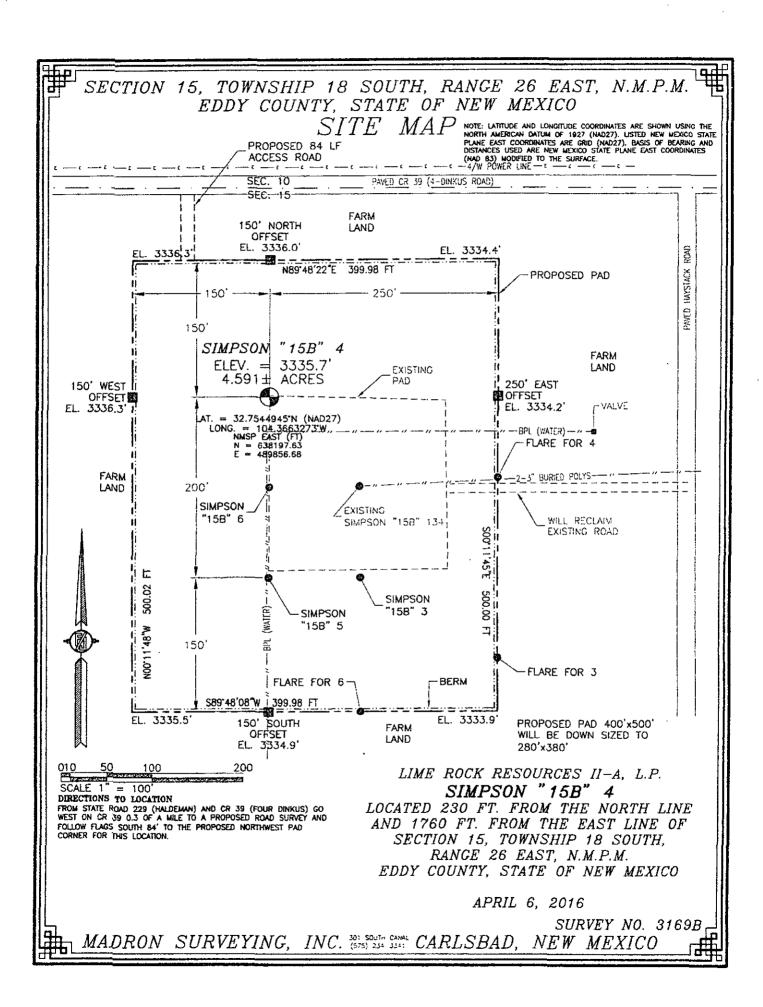

| Office<br><u>District 1</u> – (575) 393-6161                                                                                                                                                                                                                                                                                                                                                                                                                                                                                                                                                                                                                                                                                                                                                                                                                                                                                                                                                                                                                                                                                                                                                                                                                                                                                                                                                                                                                                                                                                                                                                                                                                                                                                                                                                                                                                                                                                                                                                                                                                                                                   | strict                                                                                                        | State of New                                                                                                                                                     |                                                                                                  |                                    | Form C-103                                                                                                             |  |  |  |
|--------------------------------------------------------------------------------------------------------------------------------------------------------------------------------------------------------------------------------------------------------------------------------------------------------------------------------------------------------------------------------------------------------------------------------------------------------------------------------------------------------------------------------------------------------------------------------------------------------------------------------------------------------------------------------------------------------------------------------------------------------------------------------------------------------------------------------------------------------------------------------------------------------------------------------------------------------------------------------------------------------------------------------------------------------------------------------------------------------------------------------------------------------------------------------------------------------------------------------------------------------------------------------------------------------------------------------------------------------------------------------------------------------------------------------------------------------------------------------------------------------------------------------------------------------------------------------------------------------------------------------------------------------------------------------------------------------------------------------------------------------------------------------------------------------------------------------------------------------------------------------------------------------------------------------------------------------------------------------------------------------------------------------------------------------------------------------------------------------------------------------|---------------------------------------------------------------------------------------------------------------|------------------------------------------------------------------------------------------------------------------------------------------------------------------|--------------------------------------------------------------------------------------------------|------------------------------------|------------------------------------------------------------------------------------------------------------------------|--|--|--|
|                                                                                                                                                                                                                                                                                                                                                                                                                                                                                                                                                                                                                                                                                                                                                                                                                                                                                                                                                                                                                                                                                                                                                                                                                                                                                                                                                                                                                                                                                                                                                                                                                                                                                                                                                                                                                                                                                                                                                                                                                                                                                                                                |                                                                                                               | rgy, Minerals and N                                                                                                                                              | latural Resources                                                                                | Revised July 18, 2013 WELL API NO. |                                                                                                                        |  |  |  |
| 1625 N. French Dr., Hobbs, NM 8<br>District II – (575) 748-1283                                                                                                                                                                                                                                                                                                                                                                                                                                                                                                                                                                                                                                                                                                                                                                                                                                                                                                                                                                                                                                                                                                                                                                                                                                                                                                                                                                                                                                                                                                                                                                                                                                                                                                                                                                                                                                                                                                                                                                                                                                                                |                                                                                                               |                                                                                                                                                                  |                                                                                                  | 30-015-4329                        |                                                                                                                        |  |  |  |
| 811 S. First St., Artesia, NM 8821                                                                                                                                                                                                                                                                                                                                                                                                                                                                                                                                                                                                                                                                                                                                                                                                                                                                                                                                                                                                                                                                                                                                                                                                                                                                                                                                                                                                                                                                                                                                                                                                                                                                                                                                                                                                                                                                                                                                                                                                                                                                                             | <sub>0</sub> OI                                                                                               | L CONSERVATION                                                                                                                                                   |                                                                                                  | 5. Indicate Type of Lease          |                                                                                                                        |  |  |  |
| <u>District III</u> – (505) 334-6178<br>1000 Rio Brazos Rd., Aztec, NM 8                                                                                                                                                                                                                                                                                                                                                                                                                                                                                                                                                                                                                                                                                                                                                                                                                                                                                                                                                                                                                                                                                                                                                                                                                                                                                                                                                                                                                                                                                                                                                                                                                                                                                                                                                                                                                                                                                                                                                                                                                                                       | 37410                                                                                                         | 1220 South St. F                                                                                                                                                 |                                                                                                  | STATE   FEE                        |                                                                                                                        |  |  |  |
| <u>District IV</u> - (505) 476-3460<br>1220 S. St. Francis Dr., Santa Fe, 1                                                                                                                                                                                                                                                                                                                                                                                                                                                                                                                                                                                                                                                                                                                                                                                                                                                                                                                                                                                                                                                                                                                                                                                                                                                                                                                                                                                                                                                                                                                                                                                                                                                                                                                                                                                                                                                                                                                                                                                                                                                    | NM                                                                                                            | Santa Fe, NM                                                                                                                                                     | 18/303                                                                                           | 6. State Oil                       | & Gas Lease No.                                                                                                        |  |  |  |
| 87505                                                                                                                                                                                                                                                                                                                                                                                                                                                                                                                                                                                                                                                                                                                                                                                                                                                                                                                                                                                                                                                                                                                                                                                                                                                                                                                                                                                                                                                                                                                                                                                                                                                                                                                                                                                                                                                                                                                                                                                                                                                                                                                          |                                                                                                               |                                                                                                                                                                  |                                                                                                  |                                    |                                                                                                                        |  |  |  |
| SUNDRY<br>(DO NOT USE THIS FORM FOR                                                                                                                                                                                                                                                                                                                                                                                                                                                                                                                                                                                                                                                                                                                                                                                                                                                                                                                                                                                                                                                                                                                                                                                                                                                                                                                                                                                                                                                                                                                                                                                                                                                                                                                                                                                                                                                                                                                                                                                                                                                                                            | Y NOTICES ANI                                                                                                 | 1                                                                                                                                                                | ne or Unit Agreement Name                                                                        |                                    |                                                                                                                        |  |  |  |
| DIFFERENT RESERVOIR. USE                                                                                                                                                                                                                                                                                                                                                                                                                                                                                                                                                                                                                                                                                                                                                                                                                                                                                                                                                                                                                                                                                                                                                                                                                                                                                                                                                                                                                                                                                                                                                                                                                                                                                                                                                                                                                                                                                                                                                                                                                                                                                                       |                                                                                                               |                                                                                                                                                                  |                                                                                                  | SIMPSON 1                          | 3 B                                                                                                                    |  |  |  |
| PROPOSALS.)  1. Type of Well: Oil Well                                                                                                                                                                                                                                                                                                                                                                                                                                                                                                                                                                                                                                                                                                                                                                                                                                                                                                                                                                                                                                                                                                                                                                                                                                                                                                                                                                                                                                                                                                                                                                                                                                                                                                                                                                                                                                                                                                                                                                                                                                                                                         | 8. Well Num                                                                                                   | sher #4                                                                                                                                                          |                                                                                                  |                                    |                                                                                                                        |  |  |  |
| **                                                                                                                                                                                                                                                                                                                                                                                                                                                                                                                                                                                                                                                                                                                                                                                                                                                                                                                                                                                                                                                                                                                                                                                                                                                                                                                                                                                                                                                                                                                                                                                                                                                                                                                                                                                                                                                                                                                                                                                                                                                                                                                             | Ø das wen                                                                                                     | Other                                                                                                                                                            |                                                                                                  |                                    | 9. OGRID Number 277558                                                                                                 |  |  |  |
| 2. Name of Operator LIME ROCK RESOURC                                                                                                                                                                                                                                                                                                                                                                                                                                                                                                                                                                                                                                                                                                                                                                                                                                                                                                                                                                                                                                                                                                                                                                                                                                                                                                                                                                                                                                                                                                                                                                                                                                                                                                                                                                                                                                                                                                                                                                                                                                                                                          | ES 11-A. 1P.                                                                                                  |                                                                                                                                                                  |                                                                                                  | 9. OGKID N                         | number 27/336                                                                                                          |  |  |  |
| 3. Address of Operator                                                                                                                                                                                                                                                                                                                                                                                                                                                                                                                                                                                                                                                                                                                                                                                                                                                                                                                                                                                                                                                                                                                                                                                                                                                                                                                                                                                                                                                                                                                                                                                                                                                                                                                                                                                                                                                                                                                                                                                                                                                                                                         | 25 11 11 2011                                                                                                 |                                                                                                                                                                  |                                                                                                  | 10. Pool nan                       | ne or Wildcat                                                                                                          |  |  |  |
| c/o Mike Pippin LLC, 3104                                                                                                                                                                                                                                                                                                                                                                                                                                                                                                                                                                                                                                                                                                                                                                                                                                                                                                                                                                                                                                                                                                                                                                                                                                                                                                                                                                                                                                                                                                                                                                                                                                                                                                                                                                                                                                                                                                                                                                                                                                                                                                      | N. Sullivan, Fart                                                                                             | nington, NM 87401                                                                                                                                                |                                                                                                  | Atoka, Glorie                      | eta-Yeso (3250)                                                                                                        |  |  |  |
| 4. Well Location                                                                                                                                                                                                                                                                                                                                                                                                                                                                                                                                                                                                                                                                                                                                                                                                                                                                                                                                                                                                                                                                                                                                                                                                                                                                                                                                                                                                                                                                                                                                                                                                                                                                                                                                                                                                                                                                                                                                                                                                                                                                                                               |                                                                                                               |                                                                                                                                                                  |                                                                                                  |                                    |                                                                                                                        |  |  |  |
| Unit Letter B                                                                                                                                                                                                                                                                                                                                                                                                                                                                                                                                                                                                                                                                                                                                                                                                                                                                                                                                                                                                                                                                                                                                                                                                                                                                                                                                                                                                                                                                                                                                                                                                                                                                                                                                                                                                                                                                                                                                                                                                                                                                                                                  | : <u>230</u>                                                                                                  | feet from the Nor                                                                                                                                                | th line and <u>17</u>                                                                            | 60 feet from t                     | he <u>East</u> line                                                                                                    |  |  |  |
| Section 15                                                                                                                                                                                                                                                                                                                                                                                                                                                                                                                                                                                                                                                                                                                                                                                                                                                                                                                                                                                                                                                                                                                                                                                                                                                                                                                                                                                                                                                                                                                                                                                                                                                                                                                                                                                                                                                                                                                                                                                                                                                                                                                     |                                                                                                               | Township 18-S                                                                                                                                                    | Range 26-E                                                                                       | NMPM                               | I Eddy County                                                                                                          |  |  |  |
|                                                                                                                                                                                                                                                                                                                                                                                                                                                                                                                                                                                                                                                                                                                                                                                                                                                                                                                                                                                                                                                                                                                                                                                                                                                                                                                                                                                                                                                                                                                                                                                                                                                                                                                                                                                                                                                                                                                                                                                                                                                                                                                                |                                                                                                               |                                                                                                                                                                  | DR, RKB, RT, GR, etc.                                                                            | )                                  |                                                                                                                        |  |  |  |
| to water water with the factor                                                                                                                                                                                                                                                                                                                                                                                                                                                                                                                                                                                                                                                                                                                                                                                                                                                                                                                                                                                                                                                                                                                                                                                                                                                                                                                                                                                                                                                                                                                                                                                                                                                                                                                                                                                                                                                                                                                                                                                                                                                                                                 | 3336' C                                                                                                       | ìL                                                                                                                                                               |                                                                                                  |                                    |                                                                                                                        |  |  |  |
| 10.0                                                                                                                                                                                                                                                                                                                                                                                                                                                                                                                                                                                                                                                                                                                                                                                                                                                                                                                                                                                                                                                                                                                                                                                                                                                                                                                                                                                                                                                                                                                                                                                                                                                                                                                                                                                                                                                                                                                                                                                                                                                                                                                           | 1. 1 4                                                                                                        | . B T. I' .                                                                                                                                                      | NI. CNI.                                                                                         | <b>D</b> . O.                      | 1 D                                                                                                                    |  |  |  |
| 12. C                                                                                                                                                                                                                                                                                                                                                                                                                                                                                                                                                                                                                                                                                                                                                                                                                                                                                                                                                                                                                                                                                                                                                                                                                                                                                                                                                                                                                                                                                                                                                                                                                                                                                                                                                                                                                                                                                                                                                                                                                                                                                                                          | neck Appropri                                                                                                 | ate Box to Indicate                                                                                                                                              | e Nature of Notice,                                                                              | Report or O                        | ther Data                                                                                                              |  |  |  |
| NOTICE                                                                                                                                                                                                                                                                                                                                                                                                                                                                                                                                                                                                                                                                                                                                                                                                                                                                                                                                                                                                                                                                                                                                                                                                                                                                                                                                                                                                                                                                                                                                                                                                                                                                                                                                                                                                                                                                                                                                                                                                                                                                                                                         | OF INTENTIO                                                                                                   | ON TO:                                                                                                                                                           | SUB                                                                                              | SEQUENT                            | REPORT OF:                                                                                                             |  |  |  |
| PERFORM REMEDIAL WO                                                                                                                                                                                                                                                                                                                                                                                                                                                                                                                                                                                                                                                                                                                                                                                                                                                                                                                                                                                                                                                                                                                                                                                                                                                                                                                                                                                                                                                                                                                                                                                                                                                                                                                                                                                                                                                                                                                                                                                                                                                                                                            | <u> </u>                                                                                                      | ND ABANDON                                                                                                                                                       | REMEDIAL WOR                                                                                     |                                    | ☐ ALTERING CASING ☐                                                                                                    |  |  |  |
| TEMPORARILY ABANDON                                                                                                                                                                                                                                                                                                                                                                                                                                                                                                                                                                                                                                                                                                                                                                                                                                                                                                                                                                                                                                                                                                                                                                                                                                                                                                                                                                                                                                                                                                                                                                                                                                                                                                                                                                                                                                                                                                                                                                                                                                                                                                            |                                                                                                               | E PLANS                                                                                                                                                          | COMMENCE DR                                                                                      |                                    | <u>.</u>                                                                                                               |  |  |  |
| PULL OR ALTER CASING DOWNHOLE COMMINGLE                                                                                                                                                                                                                                                                                                                                                                                                                                                                                                                                                                                                                                                                                                                                                                                                                                                                                                                                                                                                                                                                                                                                                                                                                                                                                                                                                                                                                                                                                                                                                                                                                                                                                                                                                                                                                                                                                                                                                                                                                                                                                        | <u>=</u>                                                                                                      | PLE COMPL                                                                                                                                                        | CASING/CEMEN                                                                                     | II JOB [                           | ]                                                                                                                      |  |  |  |
| CLOSED-LOOP SYSTEM                                                                                                                                                                                                                                                                                                                                                                                                                                                                                                                                                                                                                                                                                                                                                                                                                                                                                                                                                                                                                                                                                                                                                                                                                                                                                                                                                                                                                                                                                                                                                                                                                                                                                                                                                                                                                                                                                                                                                                                                                                                                                                             |                                                                                                               |                                                                                                                                                                  |                                                                                                  |                                    |                                                                                                                        |  |  |  |
| OTHER: Change Appr. APE                                                                                                                                                                                                                                                                                                                                                                                                                                                                                                                                                                                                                                                                                                                                                                                                                                                                                                                                                                                                                                                                                                                                                                                                                                                                                                                                                                                                                                                                                                                                                                                                                                                                                                                                                                                                                                                                                                                                                                                                                                                                                                        |                                                                                                               | & Move Loc. 100' 🛛                                                                                                                                               | OTHER:                                                                                           |                                    |                                                                                                                        |  |  |  |
|                                                                                                                                                                                                                                                                                                                                                                                                                                                                                                                                                                                                                                                                                                                                                                                                                                                                                                                                                                                                                                                                                                                                                                                                                                                                                                                                                                                                                                                                                                                                                                                                                                                                                                                                                                                                                                                                                                                                                                                                                                                                                                                                |                                                                                                               |                                                                                                                                                                  |                                                                                                  |                                    | dates, including estimated date                                                                                        |  |  |  |
| of starting any propo<br>proposed completion                                                                                                                                                                                                                                                                                                                                                                                                                                                                                                                                                                                                                                                                                                                                                                                                                                                                                                                                                                                                                                                                                                                                                                                                                                                                                                                                                                                                                                                                                                                                                                                                                                                                                                                                                                                                                                                                                                                                                                                                                                                                                   |                                                                                                               |                                                                                                                                                                  | IAC. For Multiple Co                                                                             | mpletions: Atta                    | ich wellbore diagram of                                                                                                |  |  |  |
| proposed completion                                                                                                                                                                                                                                                                                                                                                                                                                                                                                                                                                                                                                                                                                                                                                                                                                                                                                                                                                                                                                                                                                                                                                                                                                                                                                                                                                                                                                                                                                                                                                                                                                                                                                                                                                                                                                                                                                                                                                                                                                                                                                                            | n or recompletion                                                                                             |                                                                                                                                                                  |                                                                                                  |                                    |                                                                                                                        |  |  |  |
| In order to comply with the a                                                                                                                                                                                                                                                                                                                                                                                                                                                                                                                                                                                                                                                                                                                                                                                                                                                                                                                                                                                                                                                                                                                                                                                                                                                                                                                                                                                                                                                                                                                                                                                                                                                                                                                                                                                                                                                                                                                                                                                                                                                                                                  |                                                                                                               |                                                                                                                                                                  |                                                                                                  |                                    | our contracted drilling rig.                                                                                           |  |  |  |
| Lime Rock Resources II-A, I                                                                                                                                                                                                                                                                                                                                                                                                                                                                                                                                                                                                                                                                                                                                                                                                                                                                                                                                                                                                                                                                                                                                                                                                                                                                                                                                                                                                                                                                                                                                                                                                                                                                                                                                                                                                                                                                                                                                                                                                                                                                                                    | P. recommends                                                                                                 | the following csg & c                                                                                                                                            | mt changes to our appr                                                                           |                                    | our communica annum 6 6,                                                                                               |  |  |  |
|                                                                                                                                                                                                                                                                                                                                                                                                                                                                                                                                                                                                                                                                                                                                                                                                                                                                                                                                                                                                                                                                                                                                                                                                                                                                                                                                                                                                                                                                                                                                                                                                                                                                                                                                                                                                                                                                                                                                                                                                                                                                                                                                |                                                                                                               |                                                                                                                                                                  |                                                                                                  | oved APD: NE                       | ·                                                                                                                      |  |  |  |
| HOLESIZE CSG SIZ                                                                                                                                                                                                                                                                                                                                                                                                                                                                                                                                                                                                                                                                                                                                                                                                                                                                                                                                                                                                                                                                                                                                                                                                                                                                                                                                                                                                                                                                                                                                                                                                                                                                                                                                                                                                                                                                                                                                                                                                                                                                                                               | е перти                                                                                                       | CMT                                                                                                                                                              |                                                                                                  | oved APD: N                        | M OIL CONSERVATION ARTESIA DISTRICT                                                                                    |  |  |  |
| HOLE SIZE CSG SIZ                                                                                                                                                                                                                                                                                                                                                                                                                                                                                                                                                                                                                                                                                                                                                                                                                                                                                                                                                                                                                                                                                                                                                                                                                                                                                                                                                                                                                                                                                                                                                                                                                                                                                                                                                                                                                                                                                                                                                                                                                                                                                                              | E DEPTH                                                                                                       | CMT<br>100                                                                                                                                                       |                                                                                                  | oved APD: NE                       | M OIL CONSERVATION ARTESIA DISTRICT                                                                                    |  |  |  |
| 26" 20"                                                                                                                                                                                                                                                                                                                                                                                                                                                                                                                                                                                                                                                                                                                                                                                                                                                                                                                                                                                                                                                                                                                                                                                                                                                                                                                                                                                                                                                                                                                                                                                                                                                                                                                                                                                                                                                                                                                                                                                                                                                                                                                        | 80'<br>400'                                                                                                   |                                                                                                                                                                  |                                                                                                  | oved APD: Ni                       | WOIL CONSERVATION                                                                                                      |  |  |  |
| 26" 20" 13-3/8" 115/6 (5 8-5/8"                                                                                                                                                                                                                                                                                                                                                                                                                                                                                                                                                                                                                                                                                                                                                                                                                                                                                                                                                                                                                                                                                                                                                                                                                                                                                                                                                                                                                                                                                                                                                                                                                                                                                                                                                                                                                                                                                                                                                                                                                                                                                                | 80'<br>400'<br>895'                                                                                           | 100<br>400 sx<br>400 sx                                                                                                                                          |                                                                                                  | oved APD: N                        | MOIL CONSERVATION ARTESIA DISTRICT MAY 2 6 2016                                                                        |  |  |  |
| 26" 20"                                                                                                                                                                                                                                                                                                                                                                                                                                                                                                                                                                                                                                                                                                                                                                                                                                                                                                                                                                                                                                                                                                                                                                                                                                                                                                                                                                                                                                                                                                                                                                                                                                                                                                                                                                                                                                                                                                                                                                                                                                                                                                                        | 80'<br>400'                                                                                                   | 100<br>400 sx                                                                                                                                                    | 5 sx tail                                                                                        | oved APD: Ni                       | M OIL CONSERVATION ARTESIA DISTRICT                                                                                    |  |  |  |
| 26" 20" 13-3/8" 115/6" (5 8-5/8" 5-1/2"                                                                                                                                                                                                                                                                                                                                                                                                                                                                                                                                                                                                                                                                                                                                                                                                                                                                                                                                                                                                                                                                                                                                                                                                                                                                                                                                                                                                                                                                                                                                                                                                                                                                                                                                                                                                                                                                                                                                                                                                                                                                                        | 80°<br>400°<br>895°<br>4000°                                                                                  | 100<br>400 sx<br>400 sx<br>200 sx lead & 625                                                                                                                     |                                                                                                  | 141                                | MOIL CONSERVATION ARTESIA DISTRICT MAY 2 6 2016                                                                        |  |  |  |
| 26" 20" 17-1/2" 13-3/8" 115 \ \ \ \ \ \ \ \ \ \ \ \ \ \ \ \ \ \                                                                                                                                                                                                                                                                                                                                                                                                                                                                                                                                                                                                                                                                                                                                                                                                                                                                                                                                                                                                                                                                                                                                                                                                                                                                                                                                                                                                                                                                                                                                                                                                                                                                                                                                                                                                                                                                                                                                                                                                                                                                | 80'<br>400'<br>895'<br>4000'<br>ated that the top of                                                          | 100<br>400 sx<br>400 sx<br>200 sx lead & 625<br>il show will be ~946'                                                                                            | as per mud logs & the                                                                            | top of the San A                   | MOIL CONSERVATION ARTESIA DISTRICT MAY 2 6 2016 RECEIVED Andres. If the highest oil show                               |  |  |  |
| 26" 20" 17-1/2" 13-3/8" 115 6 15 8-5/8" 7-7/8" 5-1/2"  Our Geology dept. has estimated above 946', the csg will be drilled with fresh water mud.                                                                                                                                                                                                                                                                                                                                                                                                                                                                                                                                                                                                                                                                                                                                                                                                                                                                                                                                                                                                                                                                                                                                                                                                                                                                                                                                                                                                                                                                                                                                                                                                                                                                                                                                                                                                                                                                                                                                                                               | 80' 400' 895' 4000' ated that the top of raised according                                                     | 100<br>400 sx<br>400 sx<br>200 sx lead & 625<br>il show will be ~946'<br>ly so as to stay 50' abo                                                                | as per mud logs & the<br>ove the highest oil sho                                                 | top of the San A                   | MOIL CONSERVATION ARTESIA DISTRICT MAY 2 6 2016 RECEIVED Andres. If the highest oil show                               |  |  |  |
| 26" 20" 17-1/2" 13-3/8" 115 6 8-5/8" 7-7/8" 5-1/2"  Our Geology dept. has estimated above 946', the csg will be drilled with fresh water mud. This well's location has been                                                                                                                                                                                                                                                                                                                                                                                                                                                                                                                                                                                                                                                                                                                                                                                                                                                                                                                                                                                                                                                                                                                                                                                                                                                                                                                                                                                                                                                                                                                                                                                                                                                                                                                                                                                                                                                                                                                                                    | 80' 400' 895' 4000' ated that the top of raised according                                                     | 100<br>400 sx<br>400 sx<br>200 sx lead & 625<br>il show will be ~946'<br>ly so as to stay 50' about<br>t from the original AP                                    | as per mud logs & the<br>ove the highest oil sho                                                 | top of the San A                   | MOIL CONSERVATION ARTESIA DISTRICT MAY 2 6 2016 RECEIVED Andres. If the highest oil show                               |  |  |  |
| 26" 20" 17-1/2" 13-3/8" 115 6 15 8-5/8" 7-7/8" 5-1/2"  Our Geology dept. has estimated above 946', the csg will be drilled with fresh water mud.                                                                                                                                                                                                                                                                                                                                                                                                                                                                                                                                                                                                                                                                                                                                                                                                                                                                                                                                                                                                                                                                                                                                                                                                                                                                                                                                                                                                                                                                                                                                                                                                                                                                                                                                                                                                                                                                                                                                                                               | 80' 400' 895' 4000' ated that the top of raised according                                                     | 100<br>400 sx<br>400 sx<br>200 sx lead & 625<br>il show will be ~946'<br>ly so as to stay 50' about<br>t from the original AP                                    | as per mud logs & the<br>ove the highest oil sho                                                 | top of the San A                   | MOIL CONSERVATION ARTESIA DISTRICT MAY 2 6 2016 RECEIVED Andres. If the highest oil show                               |  |  |  |
| 26" 20" 17-1/2" 13-3/8" 115 6 8-5/8" 7-7/8" 5-1/2"  Our Geology dept. has estimated above 946', the csg will be drilled with fresh water mud. This well's location has been                                                                                                                                                                                                                                                                                                                                                                                                                                                                                                                                                                                                                                                                                                                                                                                                                                                                                                                                                                                                                                                                                                                                                                                                                                                                                                                                                                                                                                                                                                                                                                                                                                                                                                                                                                                                                                                                                                                                                    | 80'<br>400'<br>895'<br>4000'<br>ated that the top of<br>raised according<br>moved 100' wes<br>plan & new C-10 | 100 400 sx 400 sx 200 sx lead & 625 il show will be ~946' ly so as to stay 50' about from the original AP 12 & supporting data.                                  | as per mud logs & the ove the highest oil shown.                                                 | top of the San Aw. The surface     | MOIL CONSERVATION ARTESIA DISTRICT MAY 2 6 2016 RECEIVED Andres. If the highest oil show                               |  |  |  |
| 26" 20" 17-1/2" 13-3/8" 115 6 8-5/8" 7-7/8" 5-1/2"  Our Geology dept. has estimated above 946', the csg will be drilled with fresh water mud. This well's location has been See the attached new drilling                                                                                                                                                                                                                                                                                                                                                                                                                                                                                                                                                                                                                                                                                                                                                                                                                                                                                                                                                                                                                                                                                                                                                                                                                                                                                                                                                                                                                                                                                                                                                                                                                                                                                                                                                                                                                                                                                                                      | 80'<br>400'<br>895'<br>4000'<br>ated that the top of<br>raised according<br>moved 100' wes<br>plan & new C-10 | 100 400 sx 400 sx 200 sx lead & 625 il show will be ~946' ly so as to stay 50' about from the original AP 12 & supporting data.                                  | as per mud logs & the ove the highest oil shown.  D.  e best of my knowledge                     | top of the San Aw. The surface     | MOIL CONSERVATION ARTESIA DISTRICT MAY 2 6 2016  RECEIVED  Andres. If the highest oil show & intermediate csgs will be |  |  |  |
| 26" 20" 17-1/2" 13-3/8" 11 5 6 5 8-5/8" 7-7/8" 5-1/2"  Our Geology dept. has estimated above 946', the csg will be drilled with fresh water mud. This well's location has been See the attached new drilling                                                                                                                                                                                                                                                                                                                                                                                                                                                                                                                                                                                                                                                                                                                                                                                                                                                                                                                                                                                                                                                                                                                                                                                                                                                                                                                                                                                                                                                                                                                                                                                                                                                                                                                                                                                                                                                                                                                   | 80'<br>400'<br>895'<br>4000'<br>ated that the top of<br>raised according<br>moved 100' wes<br>plan & new C-10 | 100 400 sx 400 sx 200 sx lead & 625 il show will be ~946' ly so as to stay 50' about from the original AP 12 & supporting data.                                  | as per mud logs & the ove the highest oil shown.                                                 | top of the San Aw. The surface     | MOIL CONSERVATION ARTESIA DISTRICT MAY 2 6 2016 RECEIVED Andres. If the highest oil show                               |  |  |  |
| 26" 20" 17-1/2" 13-3/8" 115 6 15 8-5/8" 7-7/8" 5-1/2"  Our Geology dept. has estimated above 946', the csg will be drilled with fresh water mud. This well's location has been See the attached new drilling  I hereby certify that the information of the series of the ser | 80'<br>400'<br>895'<br>4000'<br>ated that the top of<br>raised according<br>moved 100' wes<br>plan & new C-10 | 100 400 sx 400 sx 200 sx lead & 625 il show will be ~946' ly so as to stay 50' about from the original AP 12 & supporting data.                                  | as per mud logs & the ove the highest oil shown.  D.  e best of my knowledgetroleum Engineer - A | top of the San Aw. The surface     | MOIL CONSERVATION ARTESIA DISTRICT MAY 2 6 2016  RECEIVED  Andres. If the highest oil show & intermediate csgs will be |  |  |  |
| 26" 20" 17-1/2" 13-3/8" 115 6 15 8-5/8" 7-7/8" 5-1/2"  Our Geology dept. has estimated above 946', the csg will be drilled with fresh water mud. This well's location has been See the attached new drilling  I hereby certify that the information of the series of the standard series of the series o | 80' 400' 895' 4000' ated that the top of raised according moved 100' west plan & new C-10 mation above is to  | 100 400 sx 400 sx 200 sx lead & 625 il show will be ~946' ly so as to stay 50' about from the original AP 12 & supporting data.  rue and complete to th          | as per mud logs & the ove the highest oil shown.  D.  e best of my knowledgetroleum Engineer - A | top of the San Aw. The surface     | MOIL CONSERVATION ARTESIA DISTRICT MAY 2 6 2016  RECEIVED  Andres. If the highest oil show & intermediate csgs will be |  |  |  |
| 26" 20" 17-1/2" 13-3/8" 11 5 6 15 8-5/8" 7-7/8" 5-1/2"  Our Geology dept. has estimated above 946', the csg will be drilled with fresh water mud. This well's location has been See the attached new drilling  I hereby certify that the information of the second of the se | 80' 400' 895' 4000' ated that the top of raised according moved 100' west plan & new C-10 mation above is to  | 100 400 sx 400 sx 200 sx lead & 625 il show will be ~946' ly so as to stay 50' about from the original AP 22 & supporting data.  rue and complete to th  TITLE P | as per mud logs & the ove the highest oil shown.  D.  e best of my knowledgetroleum Engineer - A | top of the San Aw. The surface     | MOIL CONSERVATION ARTESIA DISTRICT MAY 2 6 2016  RECEIVED  Andres. If the highest oil show & intermediate csgs will be |  |  |  |