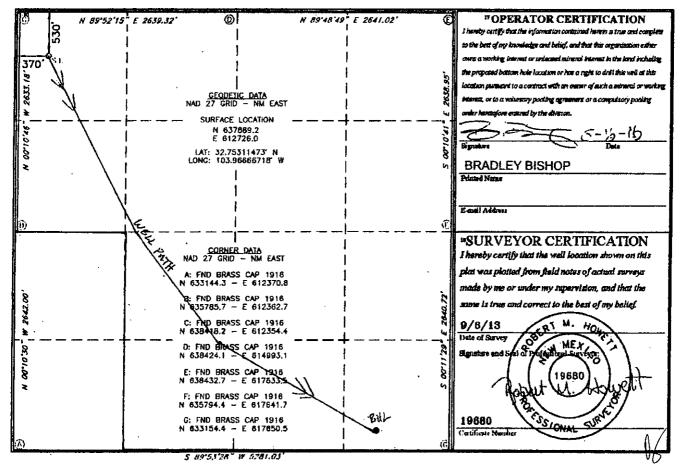

AMENDED REPORT

|                               |                                                  | V                     | VELL LA             | CATIC                 | ON AND ACR                  | LEAGE DEDIC      | ATION PLA     | T                  |                    |  |  |  |  |  |
|-------------------------------|--------------------------------------------------|-----------------------|---------------------|-----------------------|-----------------------------|------------------|---------------|--------------------|--------------------|--|--|--|--|--|
| API Number 21                 |                                                  |                       |                     | <sup>2</sup> Post Cer | i Ceda                      |                  |               |                    |                    |  |  |  |  |  |
| 30                            | 312                                              |                       | 39513               | 3 /                   | Loco Hills East Bone Spring |                  |               |                    |                    |  |  |  |  |  |
| · Preparty                    |                                                  |                       | Property Name       |                       |                             | · · · · · ·      |               | Well Namber        |                    |  |  |  |  |  |
| 31514                         |                                                  |                       | Leo 15 B2DN Fed Com |                       |                             |                  |               | 1H                 |                    |  |  |  |  |  |
| <sup>7</sup> OGRID No.        |                                                  |                       | •                   | Operator Neme         |                             |                  |               |                    | Elevation<br>3519' |  |  |  |  |  |
| 14744                         |                                                  | MEWBOURNE OIL COMPANY |                     |                       |                             |                  |               |                    |                    |  |  |  |  |  |
|                               | Surface Location                                 |                       |                     |                       |                             |                  |               |                    |                    |  |  |  |  |  |
| UL or lat no.                 | Section                                          | Tevrativ              | Range               | Lot Ida               | Feet from the               | North/South line | Fest from the | East/West the Conn |                    |  |  |  |  |  |
| D ·                           | 15                                               | 18-S                  | 30-E                |                       | 530                         | NORTH            | 370           | WEST               | EDDY               |  |  |  |  |  |
|                               | " Bottom Hole Location If Different From Surface |                       |                     |                       |                             |                  |               |                    |                    |  |  |  |  |  |
| UL or lot zo.                 | Section                                          | Tewnship              | Range               | Lot Ida               | Feet from the               | North/South in t | Feet from the | East/West in e     | County             |  |  |  |  |  |
| Р                             | 15                                               | 18-S                  | 30-E                |                       | 347                         | SOUTH            | 987           | EAST               | EDDY               |  |  |  |  |  |
| <sup>13</sup> Dedlested Acres | Jøjotat er                                       | IRAL MC               | Com all dation      | Code U O              | rder No.                    |                  | <u>.</u>      | ······             |                    |  |  |  |  |  |
| 560                           |                                                  |                       |                     |                       |                             |                  |               |                    |                    |  |  |  |  |  |