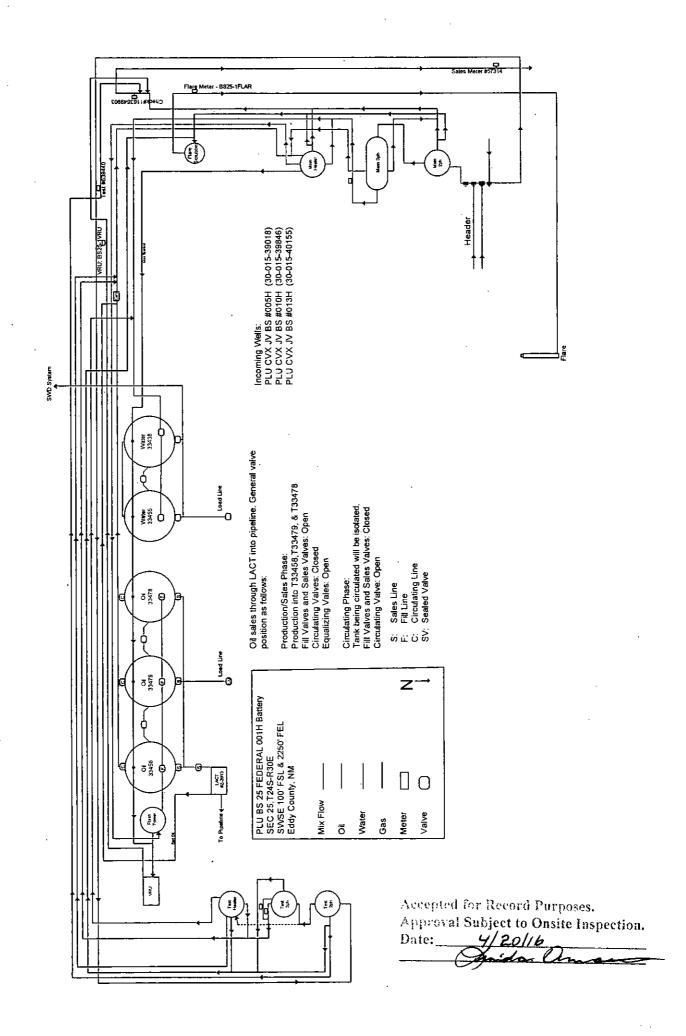

Lease Serial No.

|   |   | NMLC0     | 61705B<br>             |
|---|---|-----------|------------------------|
| г | 4 | If Indian | Allottee or Tribe Name |

| SUNDRY                                                                                                                                                                                                                                                    | NIVILCOBI                                                             | 7000                                     |                                                                                      |                             |                                                                 |                                 |  |
|-----------------------------------------------------------------------------------------------------------------------------------------------------------------------------------------------------------------------------------------------------------|-----------------------------------------------------------------------|------------------------------------------|--------------------------------------------------------------------------------------|-----------------------------|-----------------------------------------------------------------|---------------------------------|--|
| Do not use this form for proposals to drill or to re-enter an abandoned well. Use form 3160-3 (APD) for such proposals.                                                                                                                                   |                                                                       |                                          |                                                                                      |                             | 6. If Indian, Allottee or Tribe Name                            |                                 |  |
| SUBMIT IN TRIPLICATE - Other instructions on reverse side.                                                                                                                                                                                                |                                                                       |                                          |                                                                                      |                             | 7. If Unit or CA/Agreement, Name and/or No. 891000303X NM71016X |                                 |  |
| I. Type of Well  ☑ Oil Well ☐ Gas Well ☐ Other                                                                                                                                                                                                            |                                                                       |                                          |                                                                                      |                             | 8. Well Name and No.<br>POKER LAKE UNIT CVX JV BS 5H            |                                 |  |
| 2. Name of Operator Contact: TRACIE J CHERRY BOPCO LP E-Mail: tjcherry@basspet.com                                                                                                                                                                        |                                                                       |                                          |                                                                                      |                             | 9. API Well No.<br>30-015-39018-00-S1                           |                                 |  |
| 3a. Address<br>P O BOX 2760<br>MIDLAND, TX 79702                                                                                                                                                                                                          |                                                                       | b. Phone No. (include<br>h: 432-683-2277 | area code)                                                                           |                             | 10. Field and Pool, or Exploratory UNKNOWN                      |                                 |  |
| 4. Location of Well (Footage, Sec., T                                                                                                                                                                                                                     | 11. County or                                                         | 11. County or Parish, and State          |                                                                                      |                             |                                                                 |                                 |  |
| Sec 25 T24S R30E SWSE 10                                                                                                                                                                                                                                  |                                                                       | EDDY CO                                  | EDDY COUNTY, NM                                                                      |                             |                                                                 |                                 |  |
| 12. CHECK APPE                                                                                                                                                                                                                                            | ROPRIATE BOX(ES) TO I                                                 | NDICATE NATU                             | RE OF NOT                                                                            | ICE, REPORT, OR (           | THER D                                                          | )ATA                            |  |
| TYPE OF SUBMISSION                                                                                                                                                                                                                                        | PE OF SUBMISSION TYPE OF ACTION                                       |                                          |                                                                                      |                             |                                                                 |                                 |  |
| ☐ Notice of Intent                                                                                                                                                                                                                                        | ☐ Acidize                                                             | □ Deepen                                 |                                                                                      | Production (Start/Resu      | me) [                                                           | Water Shut-Off                  |  |
|                                                                                                                                                                                                                                                           | ☐ Alter Casing                                                        | ☐ Fracture Trea                          | at 🗆                                                                                 | Reclamation                 | C                                                               | Well Integrity                  |  |
| Subsequent Report                                                                                                                                                                                                                                         | Casing Repair .                                                       | □ New Constru                            | _                                                                                    | Recomplete                  |                                                                 | 3 Other<br>Site Facility Diagra |  |
| ☐ Final Abandonment Notice                                                                                                                                                                                                                                | ☐ Change Plans                                                        | ☐ Plug and Ab                            |                                                                                      |                             | r                                                               | m/Security Plan                 |  |
|                                                                                                                                                                                                                                                           | Convert to Injection                                                  | ☐ Plug Back                              |                                                                                      | Water Disposal              |                                                                 |                                 |  |
| testing has been completed. Final At determined that the site is ready for f BOPCO, LP respectfully subm Battery.                                                                                                                                         | inal inspection.)                                                     |                                          |                                                                                      |                             | <b>P.2.23</b> , <b>2</b> .20                                    |                                 |  |
| NM OIL CONSERVATION ARTESIA DISTRICT MAY 0 5 2016                                                                                                                                                                                                         |                                                                       |                                          | Accepted for Record Purposes.  Approval Subject to Onsite Inspection.  Date: 4/20/16 |                             |                                                                 |                                 |  |
|                                                                                                                                                                                                                                                           |                                                                       |                                          |                                                                                      |                             |                                                                 |                                 |  |
|                                                                                                                                                                                                                                                           | Electronic Submission #335<br>For BOF<br>nmitted to AFMSS for process | PCOLP, sent to the                       | Carlsbad<br>PEREZ on 04                                                              | /06/2016 (16PP0845SE)       |                                                                 |                                 |  |
| Name (Printed/Typed) TRACIE J CHERRY                                                                                                                                                                                                                      |                                                                       |                                          | REGULATO                                                                             | DRY ANALYST                 |                                                                 | <del></del>                     |  |
| Signature (Electronic                                                                                                                                                                                                                                     | Submission)                                                           | Date                                     | 04/05/2016                                                                           | <u> </u>                    |                                                                 |                                 |  |
|                                                                                                                                                                                                                                                           | THIS SPACE FOR                                                        | FEDERAL OR                               | STATE OF                                                                             | FICE USE                    |                                                                 |                                 |  |
| Approved By                                                                                                                                                                                                                                               |                                                                       | Title                                    |                                                                                      |                             |                                                                 | Date                            |  |
| Conditions of approval, if any, are attached. Approval of this notice does not warrant or certify that the applicant holds legal or equitable title to those rights in the subject lease which would entitle the applicant to conduct operations thereon. |                                                                       |                                          |                                                                                      |                             |                                                                 |                                 |  |
| Title 18 U.S.C. Section 1001 and Title 43 States any false, fictitious or fraudulent                                                                                                                                                                      |                                                                       |                                          |                                                                                      | fully to make to any depart | ment or age                                                     | mcy of the United               |  |