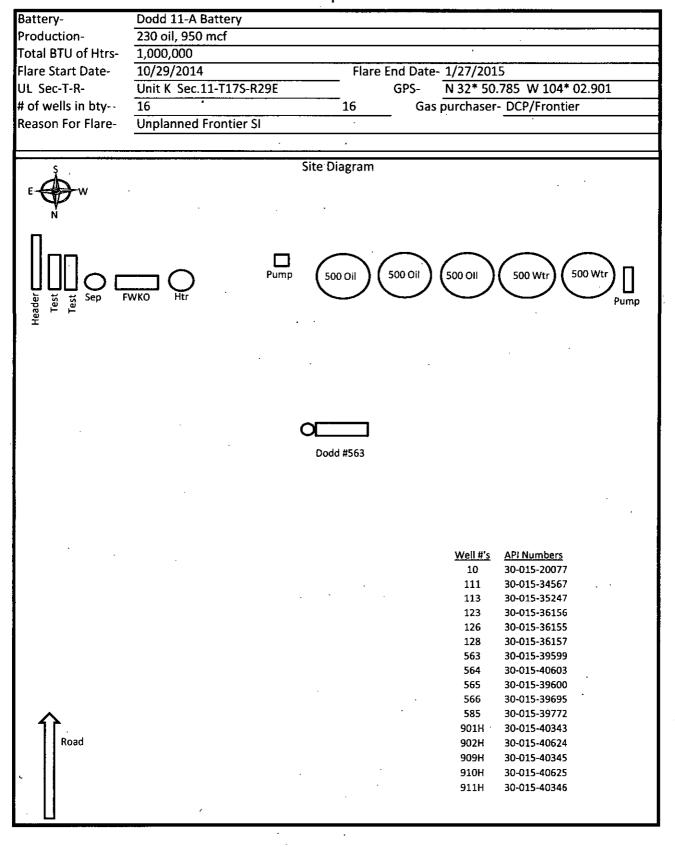

# Flare Request Form

# BUREAU OF LAND MANAGEMENT Carlsbad Field Office 620 E. Greene Carlsbad, New Mexico 88220-6292 (575) 234-5972 Venting and/or Flaring Conditions of Approval

- 1. Report all volumes on OGOR B as disposition code 08.
- 2. Comply with NTL-4A requirements
- 3. Subject to like approval from New Mexico Oil Conservation Division.
- 4. Flared volumes will still require payment of royalties
- 5. Install gas meter on vent/flare line to measure gas prior to venting/flaring operations if it is not equipped as such at this time. Gas meter must meet all requirements for sale meter as Federal Regulations and Onshore Order No. 5. Include meter serial number on sundry.
- 6. This approval does not authorize any additional surface disturbance.
- 7. Submit updated facility diagram as per Onshore Order No. 3.
- 8. Approval not to exceed 90 days from date requested on sundry.
- 9. Submit Subsequent Report to this sundry with actual volumes of gas flared monthly on 3160-5 (Sundry Notice).
- 10. If flaring is still required past 90 days submit new request for approval.
- 11. If a portable unit is used to flare gas it must be monitored at all times.
- 12. Comply with any restrictions or regulations when on State or Fee surface.