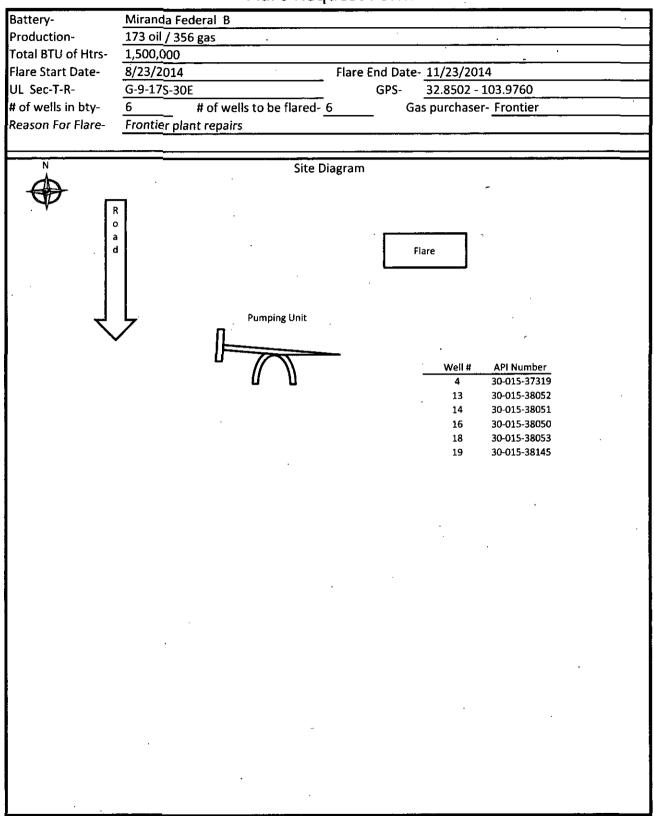

# Flare Request Form

#### Wells/Facilities, continued

| Agreement<br>NMLC029342D<br>NMLC029342D   | <b>Lease</b><br>NMLC029342D<br>NMLC029342D | <b>Well/Fac Name, Number</b><br>MIRANDA FEDERAL 16<br>MIRANDA FEDERAL 13 | API Number<br>30-015-38050-00-S1<br>30-015-38052-00-S1         | Location<br>Sec 9 T17S R30E SENE Lot G 2310FNL 1650FEL<br>Sec 9 T17S R30E SENW Lot F 1650FNL 1650FWL<br>32.851660 N Lat. 103.979680 W Lon |
|-------------------------------------------|--------------------------------------------|--------------------------------------------------------------------------|----------------------------------------------------------------|-------------------------------------------------------------------------------------------------------------------------------------------|
| NMLC029342D                               | NMLC029342D                                | MIRANDA FEDERAL 14                                                       | 30-015-38051-00-\$1                                            | Sec 9 T17S R30E SENW Lot F 2528FNL 2309FWL 32.849240 N Lat, 103.977530 W Lon                                                              |
| NMLC029342D<br>NMLC029342D<br>NMLC029342D | NMLC029342D<br>NMLC029342D<br>NMLC029342D  | MIRANDA FEDERAL 18<br>MIRANDA FEDERAL 19<br>MIRANDA FEDERAL 4            | 30-015-38053-00-S1<br>30-015-38145-00-S1<br>30-015-37319-00-S1 | Sec 9 T17S R30E SENE Lot H 2310FNL 330FEL<br>Sec 9 T17S R30E NENW Lot C 150FNL 1675FWL<br>Sec 9 T17S R30E NENW Lot C 990FNL 1890FWL       |

### 32. Additional remarks, continued

Schematic attached.