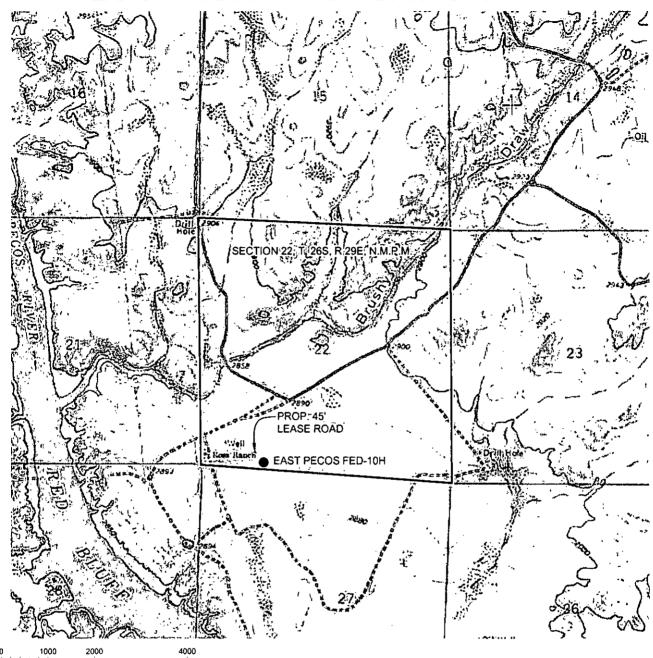

#### DRIVING DIRECTIONS:

FROM THE INTERSECTION OF STATE HIGHWAY 285 AND LONGHORN COUNTY ROAD 725. GO EAST/NORTHEAST ON LONGHORN COUNTY ROAD 725 FOR 6.7 MILES TO A "Y", STAY RIGHT. GO 0.3 MILE IN SOUTHWESTERLY DIRECTON. LOCATION FLAG IS 266 FEET SOUTHEAST.

# LOCATION VERIFICATION MAP

GRAPHIC SCALE 1" = 2000"

SECTION 22, T 26S, R 29E, N.M.P.M.

COUNTY: EDDY

STATE: NM

DESCRIPTION: 150' FSL & 1355' FWL

OPERATOR: RKI EXPLORATION & PRODUCTION

WELL NAME: EAST PECOS FEDERAL 22-10H