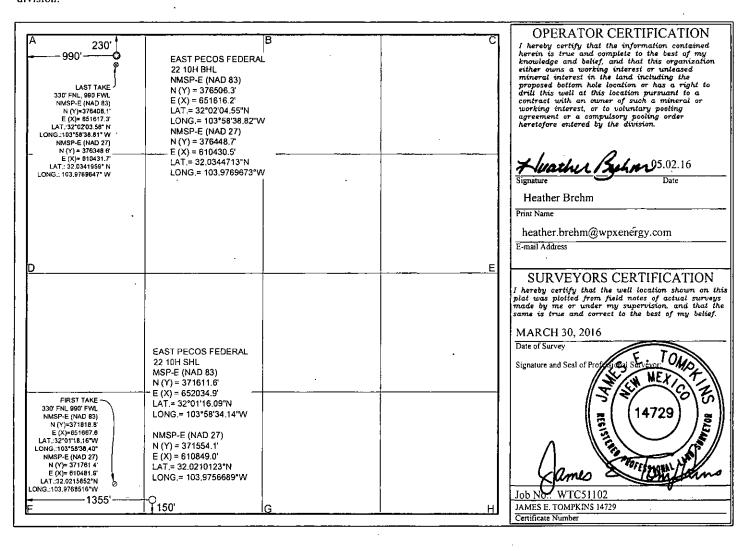

#### WELL LOCATION AND ACREAGE DEDICATION PLAT

| A<br>30-015-                                                                                                         | PI Number<br>43416                             |          | Pool Code<br>72897 UR                      |         |               | Pool Name  UNDESTRICTOR  Pool Name  ARTESIA DISTRICTOR  Well Number |               |                |        |  |
|----------------------------------------------------------------------------------------------------------------------|------------------------------------------------|----------|--------------------------------------------|---------|---------------|---------------------------------------------------------------------|---------------|----------------|--------|--|
| Property C<br>40484                                                                                                  | ode                                            | _        | Property Name EAST PECOS FEDERAL 22        |         |               | $\eta_{H}$ 10H                                                      |               |                |        |  |
| ogrid N<br>24628                                                                                                     |                                                |          | Operator Name RKI EXPLORATION & PRODUCTION |         |               | JUN <b>9 6</b> 2016 Elevation 2879                                  |               |                |        |  |
| Surface Location RECEIVED  UL or lot no. Section Township Range Lot Idn Feet from the North/South line Feet from the |                                                |          |                                            |         |               |                                                                     |               |                |        |  |
| UL or lot no.                                                                                                        | Section                                        | Township | Range                                      | Lot Idn | Feet from the | North/South line                                                    | Feet from the | East/West line | County |  |
| N                                                                                                                    | 22                                             | 26S      | 29E                                        |         | 150           | s                                                                   | 1355          | W              | EDDY   |  |
|                                                                                                                      | Bottom Hole Location If Different From Surface |          |                                            |         |               |                                                                     |               |                |        |  |
| UL or lot no.                                                                                                        | Section                                        | Township | Range                                      | Lot Idn | Feet from the | North/South line                                                    | Feet from the | East/West line | County |  |
| D                                                                                                                    | 22                                             | 26S      | 29E                                        |         | 230           | . N                                                                 | 990           | W              | EDDY   |  |
| Dedicated Acres                                                                                                      | Joint or                                       | Infill   | Consolidated Co-                           | de Orde | r No.         |                                                                     |               | -              | •      |  |
| 320.0                                                                                                                |                                                |          |                                            |         |               |                                                                     |               |                |        |  |

## COORDINATES

B, NE COR SEC 22 NW COR SEC 22 N 1/4 COR SEC 22 NMSP-E (NAD 83) NMSP-E (NAD 83) NMSP-E (NAD 83) N (Y) = 376539.6' N(Y) = 376782.0'N(Y) = 376657.5'E(X) = 656059.9'E(X) = 650623.0'E(X) = 653340.8LAT.: 32°02'04.73" N LAT.: 32°02'07.31"N LAT.: 32°02'05.99" LONG.: 103°57'47.19"W LONG,: 103°58'50.35"W LONG .: 103°58'18,78"W NMSP-E (NAD 27) NMSP-E (NAD 27) NMSP-E (NAD 27) N(Y)=376482.01 N(Y) = 376724.4' $N(Y) = 376600.0^{\circ}$ E(X) = 614874.2E(X) = 609437.3 E(X) = 612155.1'LAT.=32.0345218°N LAT.=32.0352382°N LAT,=32.0348713°N LONG.=103,9626274°W LONG.=103.9801694°W LONG.=103.9714005°W E 1/4 COR SEC 22 W 1/4 COR SEC 22 NMSP-E (NAD 83) NMSP-E (NAD 83) N(Y) = 373857.0N (Y) = 374169.5' E(X) = 656068.2E(X) = 650652.8'LAT.: 32°01'38.18" N LAT.: 32°01'41.45" N LONG.: 103°57'47,20"W NMSP-E (NAD 27) LONG.: 103°58'50,10" W NMSP-E (NAD 27) N (Y) =373799.5' N(Y) = 374112.0'E(X) = 614882.4E (X) = 609467.1 LAT,=32.0271474°N LAT.=32.0280564°N LONG.=103,9626305°W LONG.=103.9801009°W S 1/4 COR SEC 22 SW COR SEC 22 SE COR SEC 22 NMSP-E (NAD 83) NMSP-E (NAD 83) NMSP-E (NAD 83) N(Y) = 371363.2'N(Y) = 371559.8'N(Y) = 371166.9'E(X) = 653380.8E(X) = 650680.3' E(X) = 656080.2'LAT.: 32°01'13.59" N LAT .: 32°01'15.63" N LAT,: 32°01'11.56" N LONG.: 103°58'18,52" W LONG.: 103°57'47.17" W LONG: 103°58'49,88" W NMSP-E (NAD 27) NMSP-E (NAD 27) NMSP-E (NAD 27) N (Y) =371502.4' N (Y) =371305.8' N (Y) =371109.5' E(X) = 609494.6'E(X) = 612195.0E(X) = 614894.3'LAT.=32.0203171°N LAT.=32.0208821°N LAT.=32.0197524°N LONG.=103.9713289°W LONG.=103.9800399°W LONG.=103,9626219°W