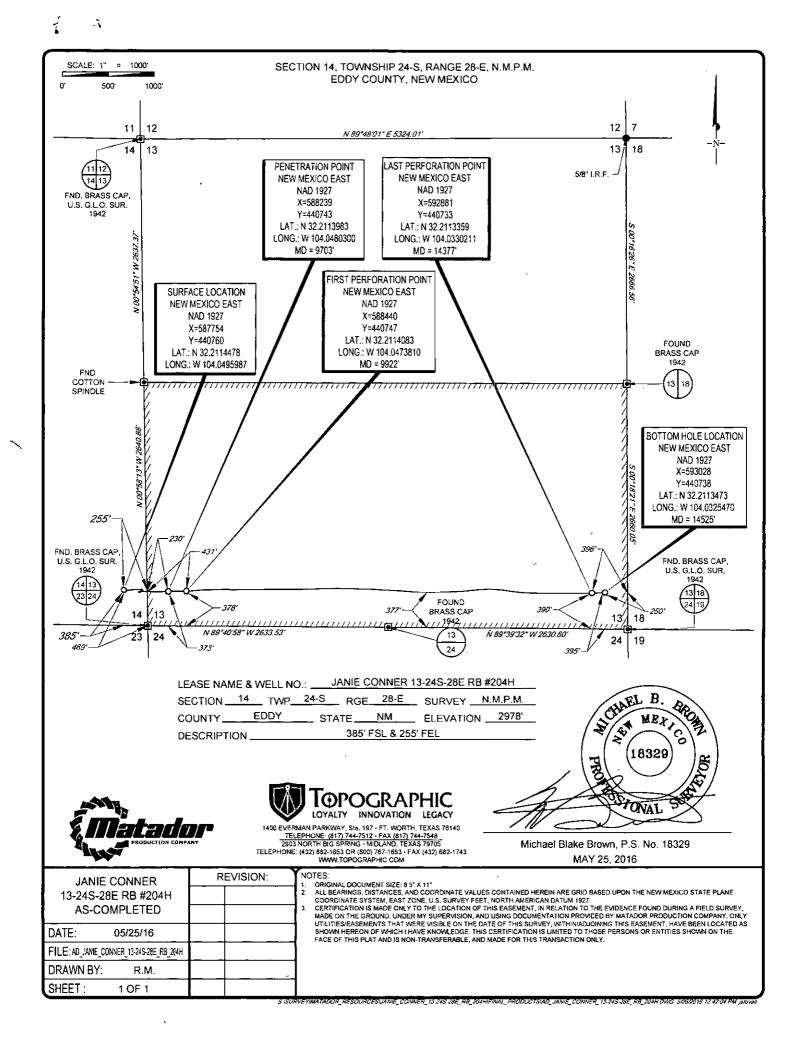

District Office

AMENDED REPORT

**FORM C-102** 

WELL LOCATION AND ACREAGE DEDICATION PLAT

| API Number                 | <sup>2</sup> Pool Code | <sup>3</sup> Pool Name             |                          |  |  |
|----------------------------|------------------------|------------------------------------|--------------------------|--|--|
| 30-015-43317               | 96712                  | PIERCE CROSSING;WOLFCAMP, NW (GAS) |                          |  |  |
| <sup>1</sup> Property Code | <sup>5</sup> Pro       | perty Name                         | <sup>6</sup> Well Number |  |  |
| 314750                     | JANIE CONNEI           | R 13-24S-28E RB                    | #204H                    |  |  |
| OGRID No.                  | <sup>8</sup> Орі       | rator Name                         | <sup>9</sup> Elevation   |  |  |
| 228937                     | MATADOR PROI           | DUCTION COMPANY                    | 2978'                    |  |  |

"Surface Location

| UL or lot no. | Section | Township | Range | Lot Ida | Feet from the | North/South line | Feet from the | East/West line | County |
|---------------|---------|----------|-------|---------|---------------|------------------|---------------|----------------|--------|
| P             | 14      | 24-S     | 28-E  | -       | 385'          | SOUTH            | 255'          | EAST           | EDDY   |

| UL or lot no.                        | Section<br>13            | Township 24-S | Range<br>28-E   | Lot Idn<br>—          | Feet from the 395' | North/South line<br>SOUTH | Feet from the 250' | East/West line<br>EAST                             | County EDDY . |
|--------------------------------------|--------------------------|---------------|-----------------|-----------------------|--------------------|---------------------------|--------------------|----------------------------------------------------|---------------|
| <sup>12</sup> Dedicated Acres<br>320 | <sup>13</sup> Joint or I | nfill 14Ce    | ensolidation Co | de <sup>15</sup> Orde | er No.             |                           |                    | · <del>- · · · · · · · · · · · · · · · · · ·</del> |               |