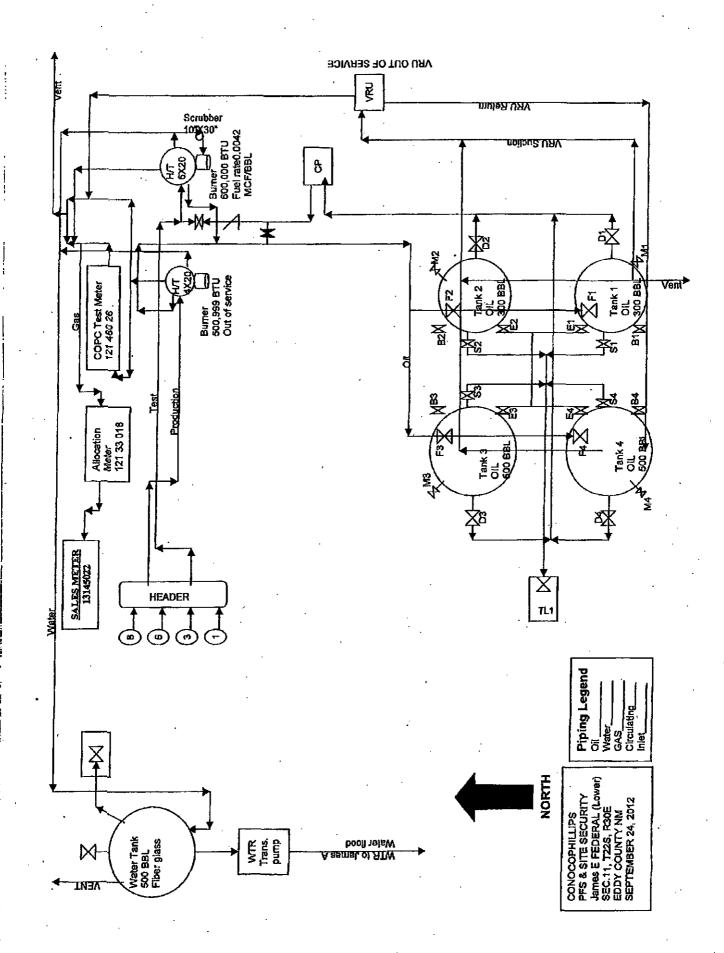

## Flaring Conditions of Approval

- 1. Report all volumes on OGOR B as disposition code 08.
- 2. Comply with NTL-4A requirements
- 3. Subject to like approval from NMOCD
- 4. Flared volumes will still require payment of royalties
- 5. Install gas meter on vent/flare line to measure gas prior to venting/flaring operations if it is not equipped as such at this time. Gas meter to meet all requirements for sale meter as Federal Regulations and Onshore Order #5. Include meter serial number on sundry.
- 6. This approval does not authorize any additional surface disturbance.
- 7. Submit updated facility diagram as per Onshore Order #3.
- 8. Approval not to exceed 90 days from date requested on sundry.
- 9. Submit Subsequent Report to this sundry with actual volumes of gas flared monthly on 3160-5 (sundry notice).
- 10. If flaring is still required past 90 days submit new request for approval.
- 11. If a portable unit is used to flare gas it must be monitored at all times.
- 12. Comply with any restrictions or regulations when on State or Fee surface.