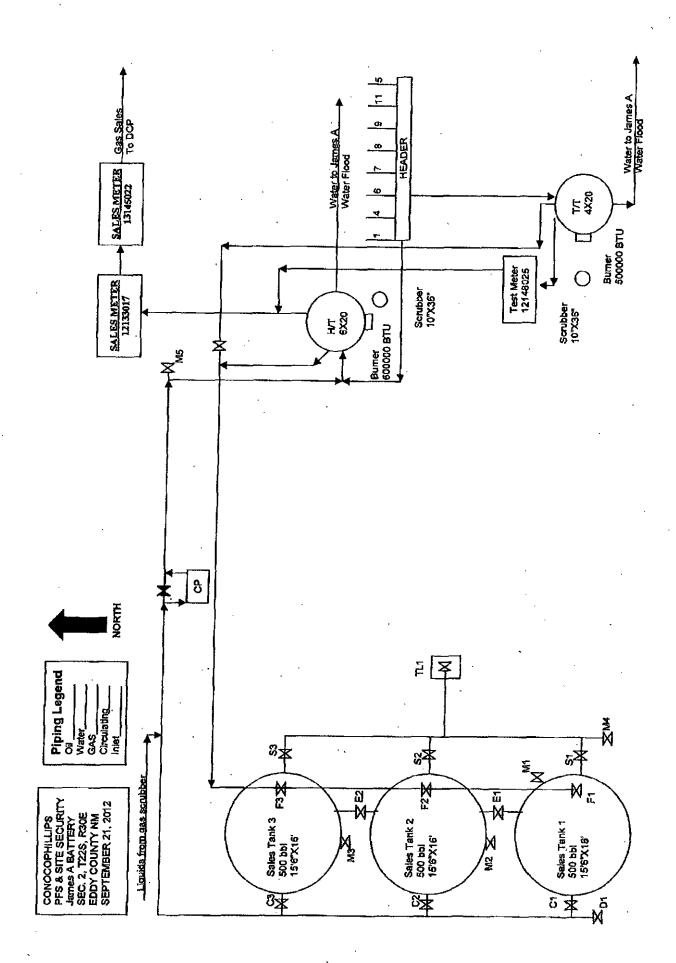

## Flaring Conditions of Approval

- 1. Report all volumes on OGOR B as disposition code 08.
- 2. Comply with NTL-4A requirements
- 3. Subject to like approval from NMOCD
- 4. Flared volumes will still require payment of royalties
- 5. Install gas meter on vent/flare line to measure gas prior to venting/flaring operations if it is not equipped as such at this time. Gas meter to meet all requirements for sale meter as Federal Regulations and Onshore Order #5. Include meter serial number on sundry.
- 6. This approval does not authorize any additional surface disturbance.
- 7. Submit updated facility diagram as per Onshore Order #3.
- 8. Approval not to exceed 90 days from date requested on sundry.
- 9. Submit Subsequent Report to this sundry with actual volumes of gas flared monthly on 3160-5 (sundry notice).
- 10. If flaring is still required past 90 days submit new request for approval.
- 11. If a portable unit is used to flare gas it must be monitored at all times.
- 12. Comply with any restrictions or regulations when on State or Fee surface.