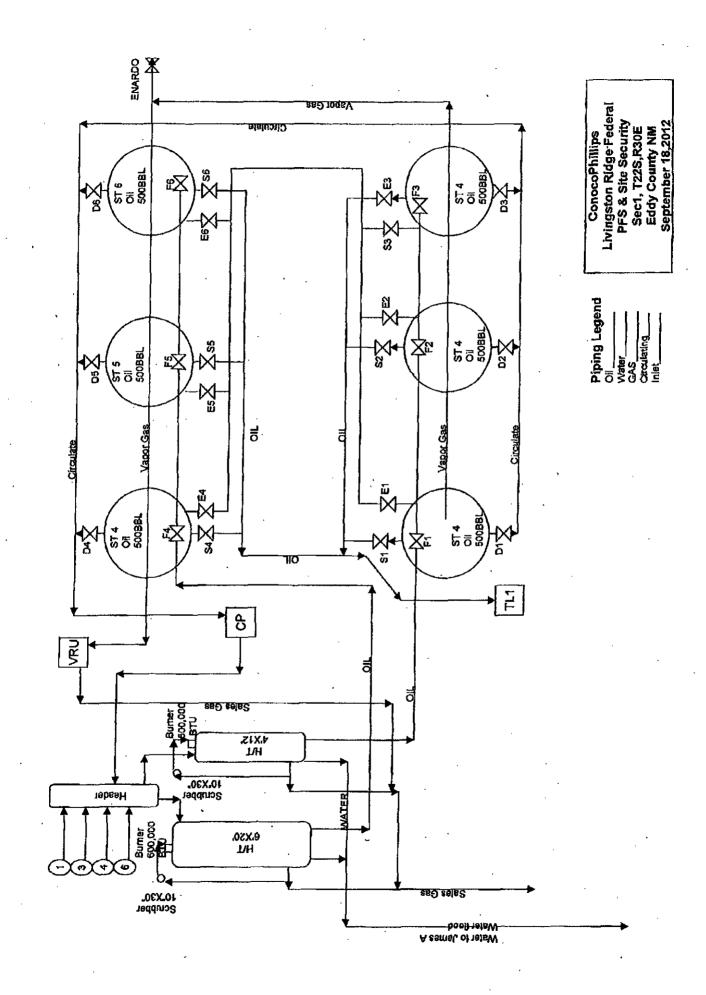

## Flaring Conditions of Approval

- 1. Report all volumes on OGOR B as disposition code 08.
- 2. Comply with NTL-4A requirements
- 3. Subject to like approval from NMOCD
- 4. Flared volumes will still require payment of royalties
- 5. Install gas meter on vent/flare line to measure gas prior to venting/flaring operations if it is not equipped as such at this time. Gas meter to meet all requirements for sale meter as Federal Regulations and Onshore Order #5. Include meter serial number on sundry.
- 6. This approval does not authorize any additional surface disturbance.
- 7. Submit updated facility diagram as per Onshore Order #3.
- 8. Approval not to exceed 90 days from date requested on sundry.
- 9. Submit Subsequent Report to this sundry with actual volumes of gas flared monthly on 3160-5 (sundry notice).
- 10. If flaring is still required past 90 days submit new request for approval.
- 11. If a portable unit is used to flare gas it must be monitored at all times.
- 12. Comply with any restrictions or regulations when on State or Fee surface.