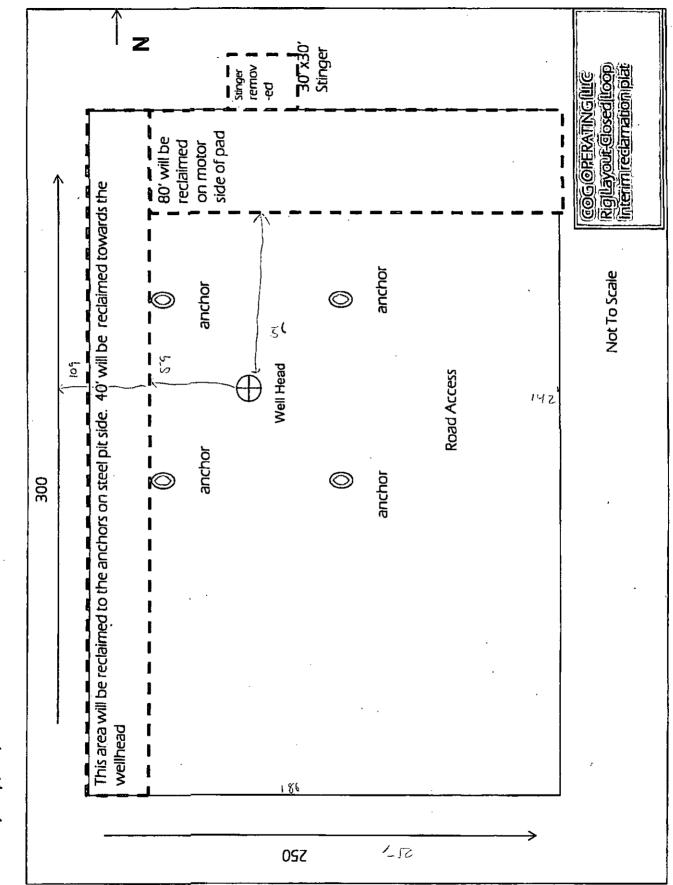

| Form 3160-5<br>(August 2007) UNITED STATES DEPARTMENT OF THE INTERIOR BUREAU OF LAND MANAGEMENT SUNDRY NOTICES AND REPORTS ON WELLS Do not use this form for proposals to drill or to re-enter an abandoned well. Use form 3160-3 (APD) for such proposals. |                                                                 |                                              |                                             |                                                            | FORM APPROVED<br>OMB NO. 1004-0135<br>Expires: July 31, 2010<br>5. Lease Serial No.<br>NMNM0397623 |                                      |  |
|-------------------------------------------------------------------------------------------------------------------------------------------------------------------------------------------------------------------------------------------------------------|-----------------------------------------------------------------|----------------------------------------------|---------------------------------------------|------------------------------------------------------------|----------------------------------------------------------------------------------------------------|--------------------------------------|--|
|                                                                                                                                                                                                                                                             |                                                                 |                                              |                                             |                                                            | 6. If Indian, Allottee or Tribe Name                                                               |                                      |  |
| SUBMIT IN TRIPLICATE - Other instructions on reverse side.                                                                                                                                                                                                  |                                                                 |                                              |                                             |                                                            | 7. If Unit or CA/Agreement, Name and/or No.                                                        |                                      |  |
| I. Type of Well Gas Well Other                                                                                                                                                                                                                              |                                                                 |                                              |                                             |                                                            | 8. Well Name and No.<br>FOLK FEDERAL 20                                                            |                                      |  |
| 2. Name of Operator Contact: KANICIA CASTILLO<br>COG OPERATING LLC E-Mail: kcastillo@concho.com                                                                                                                                                             |                                                                 |                                              |                                             |                                                            | 9. API Well No.<br>30-015-38173-00-S1                                                              |                                      |  |
| 3a. Address<br>600 W ILLINOIS AVENUE<br>MIDLAND, TX 79701                                                                                                                                                                                                   |                                                                 | hone No. (include area code)<br>432-685-4332 |                                             | 10. Field and Pool, or Exploratory<br>EMPIRE GLORIETA-YESO |                                                                                                    |                                      |  |
| 4. Location of Well (Footage, Sec., 7                                                                                                                                                                                                                       | ı)                                                              |                                              |                                             | 11. County or Parish, and State                            |                                                                                                    |                                      |  |
| Sec 17 T17S R29E NENW Lc<br>32.839077 N Lat, 104.099720                                                                                                                                                                                                     |                                                                 | EDDY COU                                     |                                             | EDDY COUNTY                                                | Y, NM                                                                                              |                                      |  |
| 12. CHECK APP                                                                                                                                                                                                                                               | ROPRIATE BOX(ES) TO                                             | O INDICATE                                   | NATURE OF                                   | NOTICE, R                                                  | EPORT, OR OTHE                                                                                     | R DATA                               |  |
| TYPE OF SUBMISSION                                                                                                                                                                                                                                          | TYPE OF ACTION                                                  |                                              |                                             |                                                            |                                                                                                    |                                      |  |
| Notice of Intent                                                                                                                                                                                                                                            | ☐ Acidize<br>☐ Alter Casing                                     |                                              | Deepen Fracture Treat                       |                                                            | tion (Start/Resume)<br>ation                                                                       | □ Water Shut-Off<br>□ Well Integrity |  |
| 🛛 Subsequent Report                                                                                                                                                                                                                                         | Casing Repair                                                   | New Construction                             |                                             | Recomplete                                                 |                                                                                                    | 🗖 Other                              |  |
| Final Abandonment Notice                                                                                                                                                                                                                                    | Change Plans                                                    |                                              | Plug and Abandon                            |                                                            | rarily Abandon                                                                                     |                                      |  |
| 3. Describe Proposed or Completed Op                                                                                                                                                                                                                        | Convert to Injection                                            |                                              |                                             | 🖸 Water I                                                  |                                                                                                    | <del>.</del>                         |  |
| testing has been completed. Final Al<br>determined that the site is ready for f<br>A corrected IR plat has been p<br>Please see attachment.                                                                                                                 | inal inspection.)                                               | -                                            | requirements, inclu                         | ding reclamatio                                            | NM OIL CON                                                                                         | SERVATION                            |  |
|                                                                                                                                                                                                                                                             |                                                                 |                                              | JUL 1                                       |                                                            |                                                                                                    | 1 2016                               |  |
|                                                                                                                                                                                                                                                             |                                                                 |                                              |                                             |                                                            | RECEIVED                                                                                           |                                      |  |
| 8.8392792 - 104.10026                                                                                                                                                                                                                                       | true and correct.                                               |                                              |                                             | <u></u>                                                    |                                                                                                    |                                      |  |
|                                                                                                                                                                                                                                                             | nmitted to AFMSS for proc                                       | OPERATING LI                                 | C, sent to the C<br>SCILLA PEREZ (          | arisbad<br>on 04/21/2016                                   | -                                                                                                  |                                      |  |
| Name(Printed/Typed) KANICIA                                                                                                                                                                                                                                 |                                                                 | Title PREPA                                  | ARER                                        |                                                            | _                                                                                                  |                                      |  |
| Signature (Electronic Submission)                                                                                                                                                                                                                           |                                                                 |                                              | Date 04/19/2016                             |                                                            |                                                                                                    |                                      |  |
|                                                                                                                                                                                                                                                             | THIS SPACE FO                                                   | OR FEDERA                                    | L OR STATE                                  | OFFICE U                                                   | SE                                                                                                 |                                      |  |
| A surround Dec                                                                                                                                                                                                                                              |                                                                 | The                                          |                                             |                                                            | Date                                                                                               |                                      |  |
| Approved By<br>onditions of approval, if any, are attache<br>rtify that the applicant holds legal or eq<br>hich would entitle the applicant to condu                                                                                                        | s not warrant or<br>e subject lease                             |                                              |                                             |                                                            | Datt                                                                                               |                                      |  |
| itle 18 U.S.C. Section 1001 and Title 43<br>States any false, fictitious or fraudulent                                                                                                                                                                      | U.S.C. Section 1212, make it a statements or representations as | crime for any pe<br>to any matter w          | rson knowingly an<br>ithin its jurisdiction | d willfully to m                                           | ake to any department or                                                                           | agency of the United                 |  |
| ** BLM REV                                                                                                                                                                                                                                                  | SED ** BLM REVISE                                               |                                              |                                             |                                                            | ) ** BI M REVISE                                                                                   |                                      |  |