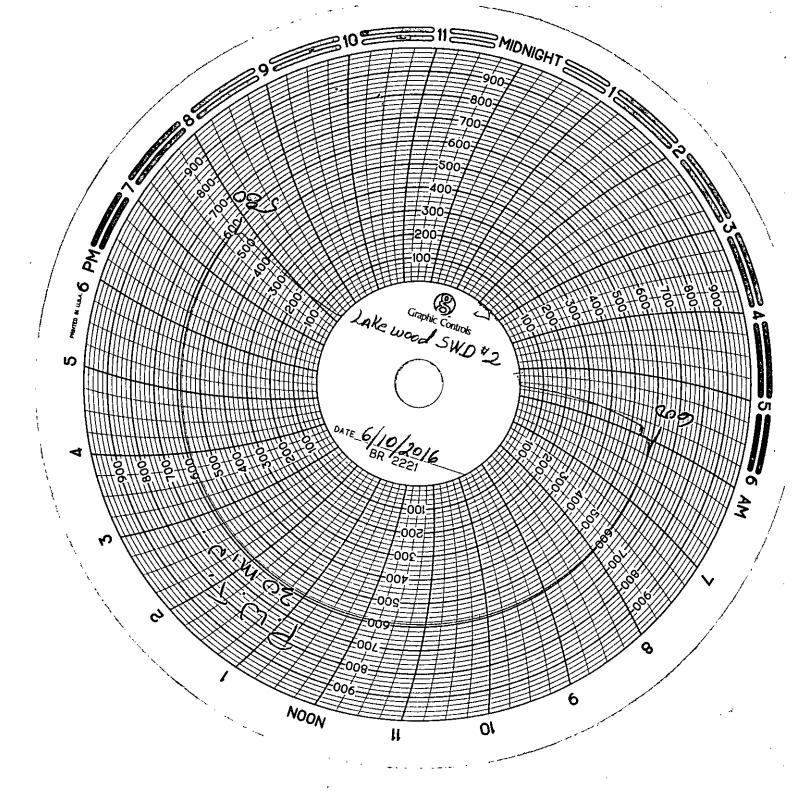

| Submit 1 Copy To Appropriate District Office                                                                                                        | State of New                        | Mexico                   |                           | Form C-103            |
|-----------------------------------------------------------------------------------------------------------------------------------------------------|-------------------------------------|--------------------------|---------------------------|-----------------------|
| District I = (575) 393-6161                                                                                                                         | Energy, Minerals and N              | Natural Resources        |                           | Revised July 18, 2013 |
| 1625 N. French Dr., Hobbs, NM 88240                                                                                                                 |                                     |                          | WELL API NO.              | 40710                 |
| <u>District II</u> – (575) 748-1283<br>811 S. First St., Artesia, NM 88210                                                                          | OIL CONSERVATI                      | ON DIVISION              |                           | -40718                |
| District III - (505) 334-6178                                                                                                                       | 1220 South St. Francis Dr.          |                          | 5. Indicate Type of L     | FEE 🛛                 |
| 1000 Rio Brazos Rd., Aztec, NM 87410                                                                                                                | Santa Fe, NM 87505                  |                          | 6. State Oil & Gas Le     |                       |
| <u>District IV</u> – (505) 476-3460<br>1220 S. St. Francis Dr., Santa Fe, NM                                                                        |                                     |                          | 0. State Off & Gas Lo     | ease No.              |
| 87505                                                                                                                                               |                                     |                          | •                         |                       |
|                                                                                                                                                     | TICES AND REPORTS ON WE             |                          | 7. Lease Name or Un       | it Agreement Name     |
| (DO NOT USE THIS FORM FOR PROP                                                                                                                      |                                     |                          |                           | İ                     |
| DIFFERENT RESERVOIR. USE "APPLICATION FOR PERMIT" (FORM C-101) FOR SUCH PROPOSALS.)                                                                 |                                     |                          |                           | od SWD                |
| 1. Type of Well: Oil Well Gas Well Other SWD-1354                                                                                                   |                                     |                          | 8. Well Number            |                       |
|                                                                                                                                                     |                                     |                          |                           | 2                     |
| 2. Name of Operator                                                                                                                                 |                                     |                          | 9. OGRID Number           |                       |
|                                                                                                                                                     | COG Operating LLC                   |                          |                           | 137                   |
| 3. Address of Operator                                                                                                                              | One Concho Center                   |                          | 10. Pool name or Wi       |                       |
| 600 W. Illinois Ave                                                                                                                                 |                                     |                          | SWD; Ciso                 | co 96099              |
|                                                                                                                                                     | Midland, TX 79701                   |                          |                           |                       |
| 4. Well Location                                                                                                                                    |                                     |                          |                           |                       |
| Unit Letter <u>F</u> :                                                                                                                              | 1470 feet from the North            | line and 19              | feet from the             | <u>West</u> line      |
| Section 9                                                                                                                                           | Township 19S                        | Range 26E                | NMPM                      | County Eddy           |
|                                                                                                                                                     | 11. Elevation (Show whether         | DR, RKB, RT, GR, etc     |                           | E                     |
|                                                                                                                                                     | 33                                  | 250' GR                  |                           |                       |
|                                                                                                                                                     |                                     |                          |                           |                       |
| 12. Check                                                                                                                                           | Appropriate Box to Indicat          | e Nature of Notice,      | , Report or Other Da      | ta                    |
| NATIOE OF I                                                                                                                                         | NITENTION TO                        |                          | SOFOLIENT DEDO            | DT 05                 |
| NOTICE OF INTENTION TO: SUBSEQUENT REPORT OF:                                                                                                       |                                     |                          |                           |                       |
| PERFORM REMEDIAL WORK PLUG AND ABANDON REMEDIAL WORK ALTERING CASING                                                                                |                                     |                          |                           |                       |
| TEMPORARILY ABANDON                                                                                                                                 | CHANGE PLANS                        |                          |                           | AND A                 |
| PULL OR ALTER CASING                                                                                                                                | <del>-</del>                        | CASING/CEMEN             | NT JOB                    |                       |
| DOWNHOLE COMMINGLE                                                                                                                                  |                                     |                          |                           |                       |
| CLOSED-LOOP SYSTEM                                                                                                                                  | 1                                   | OTHER. Add               | d Darfa                   | $\boxtimes$           |
| OTHER:                                                                                                                                              | npleted operations. (Clearly state  |                          | d Perfs                   |                       |
|                                                                                                                                                     |                                     |                          |                           |                       |
| of starting any proposed work). SEE RULE 19.15.7.14 NMAC. For Multiple Completions: Attach wellbore diagram of proposed completion or recompletion. |                                     |                          |                           |                       |
| proposed completion of it                                                                                                                           | completion.                         |                          |                           |                       |
| 6/07/16 MIRU. Unset packer and                                                                                                                      | POOH with the and BHA.              |                          | /                         |                       |
| 6/08/16 RePerf existing interval @                                                                                                                  |                                     | s. Perf new interval @   | 8000 - 8120 w/2SPF, 2     | 80 holes.             |
| 6/09/16 Acidize w/ 9870 gals 15%                                                                                                                    |                                     |                          |                           |                       |
| AS1-X, 7"x2-7/8 NP T2 (                                                                                                                             | O/O tool w/2.31 profile nipple, 23  | 36 jts3-1/2" 9.3# L80 tl | bg @ 7852. Top of pkr @   | 7839. Test casing to  |
| 600#, held good.                                                                                                                                    |                                     |                          |                           |                       |
| 6/10/16 Perform MIT test, 600psi                                                                                                                    |                                     | al to by NMOCD Mr.       | Richard Inge to continue  | w/MIT. Pressure up    |
| on pump out plug to 1500                                                                                                                            | #. Ready to inject.                 |                          |                           |                       |
|                                                                                                                                                     |                                     |                          | NN                        | OIL CONSERVATION      |
| Smud Date: 12/29/                                                                                                                                   | 14                                  | n .                      | 1/17/15                   | ARTESIA DISTRICT      |
| Spud Date:                                                                                                                                          | Rig Releas                          | e Date:                  | .,                        | JUL 0 5 2016          |
|                                                                                                                                                     |                                     |                          |                           | JOE ( 9 2010          |
|                                                                                                                                                     |                                     |                          |                           |                       |
| I hereby certify that the informatio                                                                                                                | n above is true and complete to the | ne best of my knowled    | ge and belief.            | RECEIVED              |
|                                                                                                                                                     |                                     |                          |                           | 3                     |
| V - C                                                                                                                                               | _ ,                                 |                          |                           |                       |
| SIGNATURE                                                                                                                                           | TITLE_                              | Lead Regulatory Ana      | alyst DATE_               | 6/20/16               |
|                                                                                                                                                     |                                     |                          |                           |                       |
| Type or print name Kanicia Cas                                                                                                                      | <u>iillo</u> E-mail address:        | kcastillo@concho.con     | <u>n</u> PHONE: <u>43</u> | <u>2-685-4332</u>     |
| For State Use Only                                                                                                                                  |                                     | •                        |                           |                       |
| APPROVED BY: Reuthpo                                                                                                                                | V/15                                | man and                  | SECUED DAME               | 1/12/11               |
|                                                                                                                                                     | TITLE                               | empliance C              | PACER DATE                | T/14/14               |
| Conditions of Approval (if any):                                                                                                                    |                                     | •                        |                           | I = I                 |