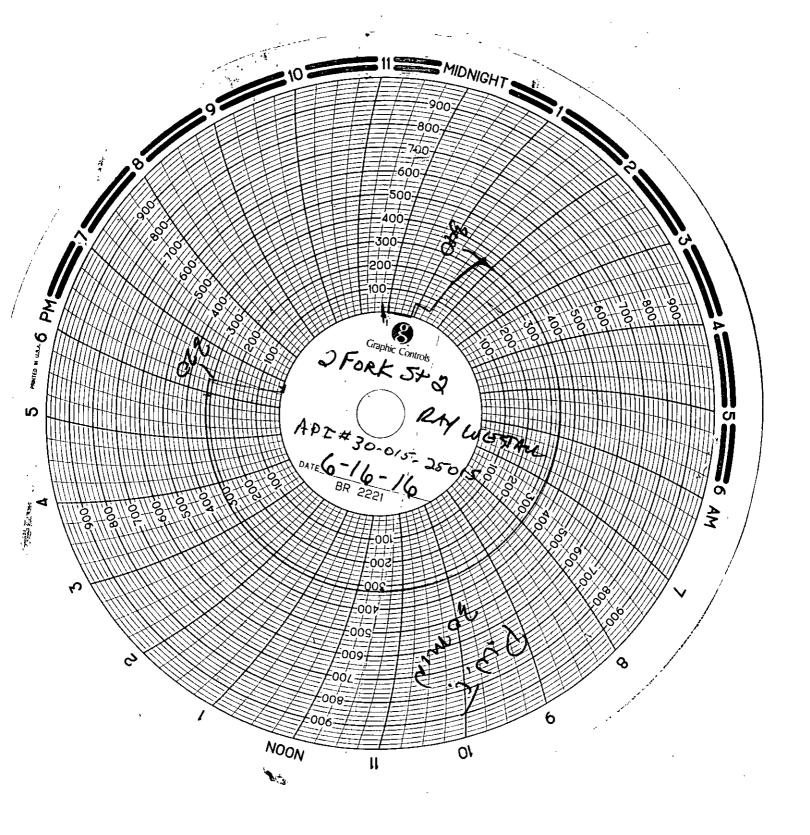

06/16/16 - CONTACTED RICHARD INGE WITH NMOCD ARTESIA, TOLD HIM WE WERE READY FOR MIT TEST. HE ADVISED TO PERFORM TEST AND SEND CHART IN WITH C103 REPORT. TESTED TO 340 PSI, 40 MINUTES 320 PSI. HUNG WELL ON, RESUME DISPOSAL OPERATIONS.