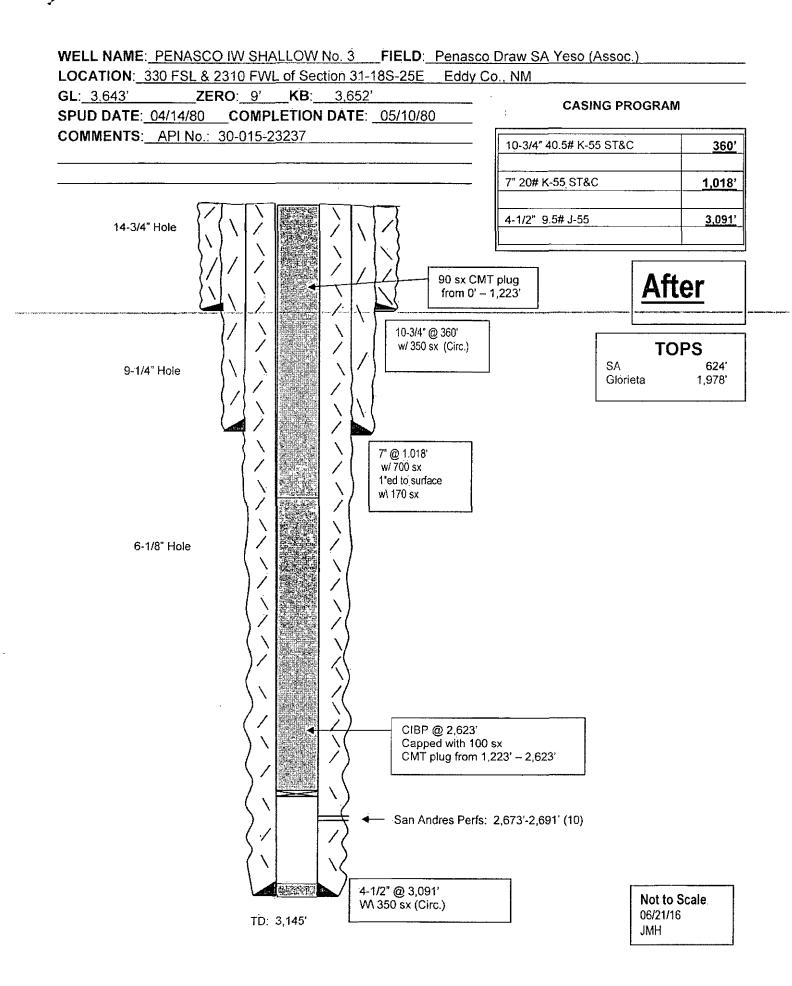

| Submit 1 Copy To Appropriate District Office                                                                                                                                            | State of New Me                                     |                        |                                                                         | Form C-103            |
|-----------------------------------------------------------------------------------------------------------------------------------------------------------------------------------------|-----------------------------------------------------|------------------------|-------------------------------------------------------------------------|-----------------------|
| <u> [Astrict I</u> – (575) 393-6161                                                                                                                                                     | Energy, Minerals and Natu                           | ral Resources          | WELL ARING                                                              | Revised July 18, 2013 |
| 1625 N. French Dr., Hobbs, NM 88240<br><u>District II</u> – (575) 748-1283                                                                                                              | OH CONCERNATION                                     | DIMOTONI               | WELL API NO.<br>30-015-23237                                            |                       |
| 811 S. First St., Artesia, NM 88210                                                                                                                                                     | ia, NM 88210 OIL CONSERVATION DIVISION              |                        | 5. Indicate Type of Lease                                               |                       |
| <u>District III</u> – (505) 334-6178<br>1000 Rio Brazos Rd., Aztec, NM 87410                                                                                                            | MO Rio Brazos Rd. Aztec. NM 87410                   |                        | STATE FEE                                                               |                       |
| <u>District IV</u> – (505) 476-3460<br>1220 S. St. Francis Dr., Santa Fe, NM                                                                                                            | Santa Fe, NM 87                                     | /505                   | 6. State Oil & Gas Le                                                   | ease No.              |
| 87505                                                                                                                                                                                   |                                                     |                        | L-122                                                                   |                       |
| SUNDRY NOTICES AND REPORTS ON WELLS (DO NOT USE THIS FORM FOR PROPOSALS TO DRILL OR TO DEEPEN OR PLUG BACK TO A DIFFERENT RESERVOIR. USE "APPLICATION FOR PERMIT" (FORM C-101) FOR SUCH |                                                     |                        | 7. Lease Name or Unit Agreement Name Penasco IW Shallow  8. Well Number |                       |
| PROPOSALS.)  1. Type of Well: Oil Well                                                                                                                                                  | Gas Well Other                                      |                        | 3                                                                       |                       |
| 2. Name of Operator                                                                                                                                                                     |                                                     |                        | 9. OGRID Number                                                         |                       |
| Yates Petroleum Corporation                                                                                                                                                             |                                                     |                        | 025575                                                                  |                       |
| 3. Address of Operator                                                                                                                                                                  |                                                     |                        | 10. Pool name or Wildcat                                                |                       |
| 105 South Fourth Street, Artesia, NM 88210                                                                                                                                              |                                                     |                        | Penasco Draw; SA-Yeso                                                   |                       |
| 4. Well Location Unit Letter N:                                                                                                                                                         | 330 feet from the South                             | line and2              | 2310 feet from the                                                      | West line             |
| Section 31                                                                                                                                                                              |                                                     | nge 25E                | NMPM Eddy                                                               | County                |
| 11. Elevation (Show whether DR. RKB, RT, GR, etc.) 3643'GR                                                                                                                              |                                                     |                        |                                                                         |                       |
| \$                                                                                                                                                                                      | 3043                                                | GK                     | <u> </u>                                                                |                       |
| 12. Check A                                                                                                                                                                             | Appropriate Box to Indicate N                       | ature of Notice,       | Report or Other Dat                                                     | ta                    |
| NOTICE OF INTENTION TO: SUBSEQUENT REPORT OF:                                                                                                                                           |                                                     |                        |                                                                         |                       |
| PERFORM REMEDIAL WORK ☐ PLUG AND ABANDON ☒ REMEDIAL WO                                                                                                                                  |                                                     |                        |                                                                         |                       |
| TEMPORARILY ABANDON                                                                                                                                                                     |                                                     |                        |                                                                         | ND A                  |
| PULL OR ALTER CASING                                                                                                                                                                    | MULTIPLE COMPL                                      | CASING/CEMENT          | ТЈОВ 🗌                                                                  |                       |
| DOWNHOLE COMMINGLE                                                                                                                                                                      |                                                     |                        |                                                                         |                       |
| CLOSED-LOOP SYSTEM  OTHER:                                                                                                                                                              | П                                                   | OTHER:                 |                                                                         | П                     |
| 13. Describe proposed or comp                                                                                                                                                           | leted operations. (Clearly state all p              | pertinent details, and |                                                                         |                       |
| of starting any proposed wo proposed completion or rec                                                                                                                                  | ork). SEE RULE 19.15.7.14 NMAC ompletion.           | C. For Multiple Con    | npletions: Attach wellb                                                 | ore diagram of        |
| Yates Petroleum Corporation plans to plug and abandon this well as follows:                                                                                                             |                                                     |                        |                                                                         |                       |
| MIRU all safety equipment as needed. NU BOP.                                                                                                                                            |                                                     |                        |                                                                         |                       |
| 2. Set a CIBP at 2623'. Spot a 100 sx Class "C" cement plug from 1223'-2623' and tag. Spot a 90 sx Class "C" cement plug from 1223'                                                     |                                                     |                        |                                                                         |                       |
| up to surface. This will fill the entire wellbore up from the CIBP to the surface. WOC and tag plug.                                                                                    |                                                     |                        |                                                                         |                       |
| 3. Cut off wellhead, install marker a                                                                                                                                                   | ind clean up location as per regulate               | ·d.                    |                                                                         |                       |
| Wellbore schematics attached                                                                                                                                                            |                                                     |                        | - NA                                                                    | OIL CONSERVATION      |
|                                                                                                                                                                                         | Approved for plugging of Liability under bond is re |                        |                                                                         | ARTESIA DISTRICT      |
|                                                                                                                                                                                         | of C-103. (Subsequent Re                            | port of Well Plugging) |                                                                         | JUL 19 2016           |
|                                                                                                                                                                                         | which may be found at C<br>Forms, www.cmnrd.state   |                        |                                                                         | 30L 1 9 7010          |
|                                                                                                                                                                                         |                                                     |                        | _                                                                       | DECETVEN              |
|                                                                                                                                                                                         |                                                     |                        |                                                                         | RECEIVED              |
| S. ADam                                                                                                                                                                                 | D: D 1 D                                            | ,                      | _                                                                       |                       |
| Spud Date:                                                                                                                                                                              | Rig Release Da                                      | ite:                   |                                                                         |                       |
| WELL MUST BE                                                                                                                                                                            | PLUDGED BY 7/2                                      | 12/2017                | Roswell                                                                 | (1, tage              |
| I hereby certify that the information above is true and complete to the best of my knowledge and belief.                                                                                |                                                     |                        |                                                                         |                       |
| Thereby certify that the information                                                                                                                                                    | h                                                   | st of my knowledge     | cand ballet. Agr                                                        | ifer area)            |
| 11:                                                                                                                                                                                     |                                                     |                        | $\mathcal{U}$                                                           |                       |
| SIGNATURE (L'XIII) HE                                                                                                                                                                   | TITLE Regi                                          | ılatory Reporting Sı   | upervisor DATE <u>Ju</u>                                                | ıl <u>y 19, 2016</u>  |
| Type or print name Tina Hue                                                                                                                                                             | rta E-mail address: tinah                           | @yatespetroleum.co     | om PHONE:57:                                                            | 5-748-4168            |
| For State Use Only                                                                                                                                                                      | 5 man address. than                                 | wymesponoromani.et     | <u> </u>                                                                | 2 1 10 1 1 00         |
| 11/1                                                                                                                                                                                    | 1. 1 a. n.                                          | 14.44                  | inch or los                                                             | 11011                 |
| APPROVED BY: <b>full</b> Conditions of Approval (if any):                                                                                                                               | TITLE COMPL                                         | IANEC OFF              | EER DATE 7/22                                                           | 12016                 |