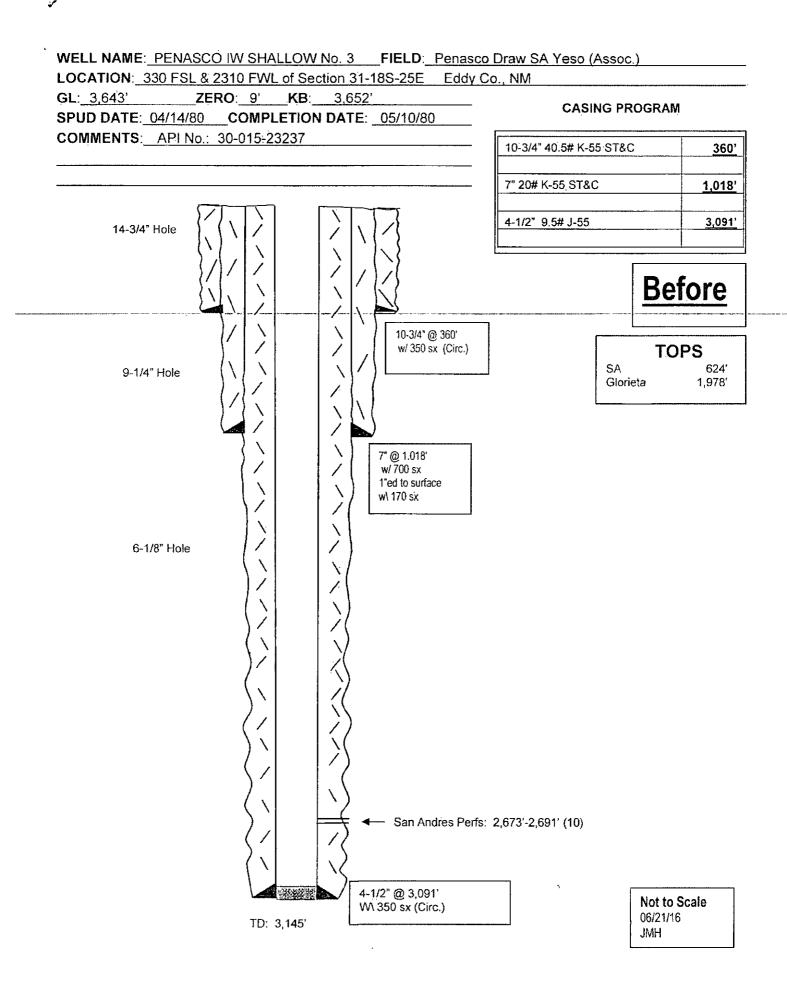

| Submit 1 Copy To Appropriate District Office                                                                                                                                            | State of New Me                                     |                        |                                                                         | Form C-103            |
|-----------------------------------------------------------------------------------------------------------------------------------------------------------------------------------------|-----------------------------------------------------|------------------------|-------------------------------------------------------------------------|-----------------------|
| <u> [Astrict I</u> – (575) 393-6161                                                                                                                                                     | Energy, Minerals and Natu                           | ral Resources          | WELL ARING                                                              | Revised July 18, 2013 |
| 1625 N. French Dr., Hobbs, NM 88240<br><u>District II</u> – (575) 748-1283                                                                                                              | OH CONCERNATION                                     | DIMOTONI               | WELL API NO.<br>30-015-23237                                            |                       |
| 811 S. First St., Artesia, NM 88210                                                                                                                                                     | ia, NM 88210 OIL CONSERVATION DIVISION              |                        | 5. Indicate Type of Lease                                               |                       |
| <u>District III</u> – (505) 334-6178<br>1000 Rio Brazos Rd., Aztec, NM 87410                                                                                                            | MO Rio Brazos Rd. Aztec. NM 87410                   |                        | STATE FEE                                                               |                       |
| <u>District IV</u> – (505) 476-3460<br>1220 S. St. Francis Dr., Santa Fe, NM                                                                                                            | Santa Fe, NM 87                                     | /505                   | 6. State Oil & Gas Le                                                   | ease No.              |
| 87505                                                                                                                                                                                   |                                                     |                        | L-122                                                                   |                       |
| SUNDRY NOTICES AND REPORTS ON WELLS (DO NOT USE THIS FORM FOR PROPOSALS TO DRILL OR TO DEEPEN OR PLUG BACK TO A DIFFERENT RESERVOIR. USE "APPLICATION FOR PERMIT" (FORM C-101) FOR SUCH |                                                     |                        | 7. Lease Name or Unit Agreement Name Penasco IW Shallow  8. Well Number |                       |
| PROPOSALS.)  1. Type of Well: Oil Well                                                                                                                                                  | Gas Well Other                                      |                        | 3                                                                       |                       |
| 2. Name of Operator                                                                                                                                                                     |                                                     |                        | 9. OGRID Number                                                         |                       |
| Yates Petroleum Corporation                                                                                                                                                             |                                                     |                        | 025575                                                                  |                       |
| 3. Address of Operator                                                                                                                                                                  |                                                     |                        | 10. Pool name or Wildcat                                                |                       |
| 105 South Fourth Street, Artesia, NM 88210                                                                                                                                              |                                                     |                        | Penasco Draw; SA-Yeso                                                   |                       |
| 4. Well Location Unit Letter N:                                                                                                                                                         | 330 feet from the South                             | line and2              | 2310 feet from the                                                      | West line             |
| Section 31                                                                                                                                                                              |                                                     | nge 25E                | NMPM Eddy                                                               | County                |
| 11. Elevation (Show whether DR. RKB, RT, GR, etc.) 3643'GR                                                                                                                              |                                                     |                        |                                                                         |                       |
| \$                                                                                                                                                                                      | 3043                                                | GK                     | <u> </u>                                                                |                       |
| 12. Check A                                                                                                                                                                             | Appropriate Box to Indicate N                       | ature of Notice,       | Report or Other Dat                                                     | ta                    |
| NOTICE OF INTENTION TO: SUBSEQUENT REPORT OF:                                                                                                                                           |                                                     |                        |                                                                         |                       |
| PERFORM REMEDIAL WORK ☐ PLUG AND ABANDON ☒ REMEDIAL WO                                                                                                                                  |                                                     |                        |                                                                         |                       |
| TEMPORARILY ABANDON                                                                                                                                                                     |                                                     |                        |                                                                         | ND A                  |
| PULL OR ALTER CASING                                                                                                                                                                    | MULTIPLE COMPL                                      | CASING/CEMENT          | ТЈОВ 🗌                                                                  |                       |
| DOWNHOLE COMMINGLE                                                                                                                                                                      |                                                     |                        |                                                                         |                       |
| CLOSED-LOOP SYSTEM  OTHER:                                                                                                                                                              | П                                                   | OTHER:                 |                                                                         | П                     |
| 13. Describe proposed or comp                                                                                                                                                           | leted operations. (Clearly state all p              | pertinent details, and |                                                                         |                       |
| of starting any proposed wo proposed completion or rec                                                                                                                                  | ork). SEE RULE 19.15.7.14 NMAC ompletion.           | C. For Multiple Con    | npletions: Attach wellb                                                 | ore diagram of        |
| Yates Petroleum Corporation plans to plug and abandon this well as follows:                                                                                                             |                                                     |                        |                                                                         |                       |
| MIRU all safety equipment as needed. NU BOP.                                                                                                                                            |                                                     |                        |                                                                         |                       |
| 2. Set a CIBP at 2623'. Spot a 100 sx Class "C" cement plug from 1223'-2623' and tag. Spot a 90 sx Class "C" cement plug from 1223'                                                     |                                                     |                        |                                                                         |                       |
| up to surface. This will fill the entire wellbore up from the CIBP to the surface. WOC and tag plug.                                                                                    |                                                     |                        |                                                                         |                       |
| 3. Cut off wellhead, install marker a                                                                                                                                                   | ind clean up location as per regulate               | ·d.                    |                                                                         |                       |
| Wellbore schematics attached                                                                                                                                                            |                                                     |                        | - NA                                                                    | OIL CONSERVATION      |
|                                                                                                                                                                                         | Approved for plugging of Liability under bond is re |                        |                                                                         | ARTESIA DISTRICT      |
|                                                                                                                                                                                         | of C-103. (Subsequent Re                            | port of Well Plugging) |                                                                         | JUL 19 2016           |
|                                                                                                                                                                                         | which may be found at C<br>Forms, www.cmnrd.state   |                        |                                                                         | 30L 1 9 7010          |
|                                                                                                                                                                                         |                                                     |                        | _                                                                       | DECETVEN              |
|                                                                                                                                                                                         |                                                     |                        |                                                                         | RECEIVED              |
| S. ADam                                                                                                                                                                                 | D: D 1 D                                            | ,                      | _                                                                       |                       |
| Spud Date:                                                                                                                                                                              | Rig Release Da                                      | ite:                   |                                                                         |                       |
| WELL MUST BE                                                                                                                                                                            | PLUDGED BY 7/2                                      | 12/2017                | Roswell                                                                 | (1, tage              |
| I hereby certify that the information above is true and complete to the best of my knowledge and belief.                                                                                |                                                     |                        |                                                                         |                       |
| Thereby certify that the information                                                                                                                                                    | h                                                   | st of my knowledge     | cand ballet. Agr                                                        | ifer area)            |
| 11:                                                                                                                                                                                     |                                                     |                        | $\mathcal{U}$                                                           |                       |
| SIGNATURE (L'XIII) HE                                                                                                                                                                   | TITLE Regi                                          | ılatory Reporting Sı   | upervisor DATE <u>Ju</u>                                                | ıl <u>y 19, 2016</u>  |
| Type or print name Tina Hue                                                                                                                                                             | rta E-mail address: tinah                           | @yatespetroleum.co     | om PHONE:57:                                                            | 5-748-4168            |
| For State Use Only                                                                                                                                                                      | 5 man address. than                                 | wymesponoromani.et     | <u> </u>                                                                | 2 1 10 1 1 00         |
| 11/1                                                                                                                                                                                    | 1. 1 a. n.                                          | 14.44                  | inch or los                                                             | 11011                 |
| APPROVED BY: <b>full</b> Conditions of Approval (if any):                                                                                                                               | TITLE COMPL                                         | IANEC OFF              | EER DATE 7/22                                                           | 12016                 |