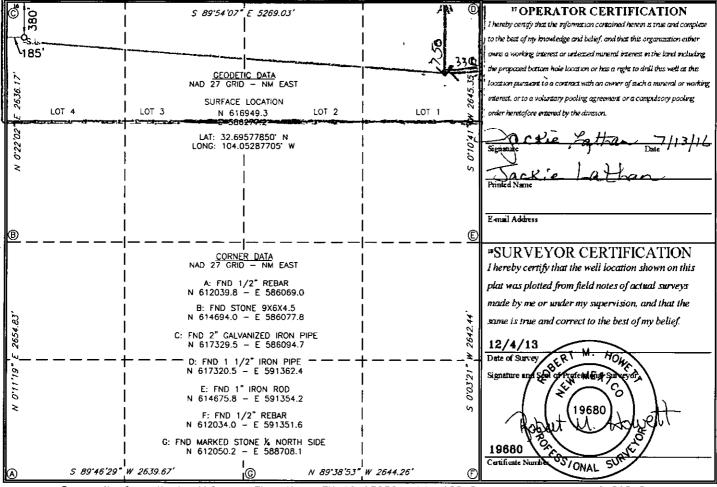

## WELL LOCATION AND ACREAGE DEDICATION PLAT

| ' API Number                                                             |         |                     |                 | 'Pool Code                 |               | ' Pool Name      |                          |                |             |  |
|--------------------------------------------------------------------------|---------|---------------------|-----------------|----------------------------|---------------|------------------|--------------------------|----------------|-------------|--|
| 30-0                                                                     | 15-4    | 2538                |                 |                            |               |                  |                          |                |             |  |
| 4 Property (                                                             |         |                     |                 | <sup>5</sup> Property Name |               |                  | <sup>6</sup> Well Number |                |             |  |
| 3135                                                                     | 43      | ZIRCON 2 BIDA State |                 |                            |               |                  |                          |                | 2H          |  |
| 7 OGRID                                                                  |         |                     | 8 Operator Name |                            |               |                  |                          |                | , Elevation |  |
| 1475                                                                     | 14      |                     |                 | MEWBOURNE OIL COMPANY      |               |                  |                          |                | 3432        |  |
| " Surface Location                                                       |         |                     |                 |                            |               |                  |                          |                |             |  |
| UL or lot no.                                                            | Section | Township            | Range           | Lot Idn                    | Feet from the | North/South line | Feet from the            | East/West line | County      |  |
| 4                                                                        | 2       | 19-S                | 29-E            |                            | 380           | NORTH            | 185                      | WEST           | EDDY        |  |
| <sup>11</sup> Bottom Hole Location If Different From Surface             |         |                     |                 |                            |               |                  |                          |                |             |  |
| UL or lot no.                                                            | Section | Township            | Range           | Lot Idn                    | Feet from the | North/South line | Feet from the            | Esst/West line | County      |  |
| A                                                                        | 2.      | 195                 | 298             |                            | 750           | North            | 330                      | East           | Eddy        |  |
| 12 Dedicated Acres 13 Joint or Infill 14 Consolidation Code 15 Order No. |         |                     |                 |                            |               |                  |                          |                |             |  |
| 160,20                                                                   |         |                     |                 |                            |               |                  |                          |                | :           |  |