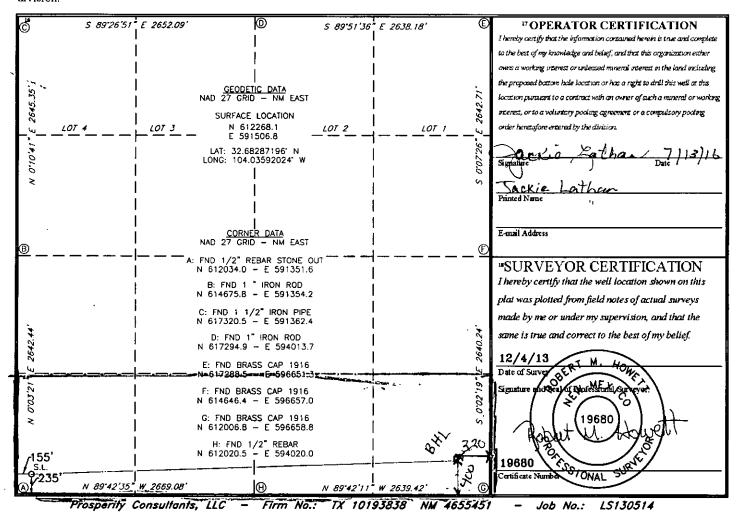

☐ AMENDED REPORT

Form C-102

RECEIVED WELL LOCATION AND ACREAGE DEDICATION PLAT

| API Number                                                              |         |                     | <sup>2</sup> Pool Code |                       | <sup>3</sup> Pool Name    |                  |               |                        |       |             |        |  |
|-------------------------------------------------------------------------|---------|---------------------|------------------------|-----------------------|---------------------------|------------------|---------------|------------------------|-------|-------------|--------|--|
| 30-015                                                                  | 527     | 6                   | 0660                   | Tu                    | Turkey Track; Bone Spring |                  |               |                        |       |             |        |  |
| <sup>4</sup> Property (                                                 |         |                     |                        |                       |                           |                  |               |                        |       | Well Number |        |  |
| 313 <i>53</i> 1                                                         | 7       | ZIRCON 1 BIMP State |                        |                       |                           |                  |               |                        | 1H    |             |        |  |
| Operator Name                                                           |         |                     |                        |                       |                           |                  |               | <sup>9</sup> Elevation |       |             |        |  |
| 1474                                                                    | 4       |                     |                        | MEWBOURNE OIL COMPANY |                           |                  |               |                        | 3375' |             |        |  |
| □ Surface Location                                                      |         |                     |                        |                       |                           |                  |               |                        |       |             |        |  |
| UL or lot no.                                                           | Section | Township            | Range                  | Lot Idn               | Feet from the             | North/South line | Feet from the | East/West line         |       | •           | County |  |
| M                                                                       | 1       | 19-S                | 29-E                   |                       | 235                       | SOUTH            | 155           | WEST                   |       | EDDY        | 7      |  |
| Bottom Hole Location If Different From Surface                          |         |                     |                        |                       |                           |                  |               |                        |       |             |        |  |
| UL or igt no.                                                           | Section | Township            | Range                  | Lot Idn               | Feet from the             | North/South line | Feet from the | East/West line         |       |             | County |  |
| $\Box \Upsilon$                                                         | 1       |                     | 29E                    |                       | 400                       | South            | 320           | East                   |       | Eddy        |        |  |
| 12 Dedicated Acres 13 Joint or Infil 14 Consolidation Code 15 Order No. |         |                     |                        |                       |                           |                  |               |                        |       |             |        |  |