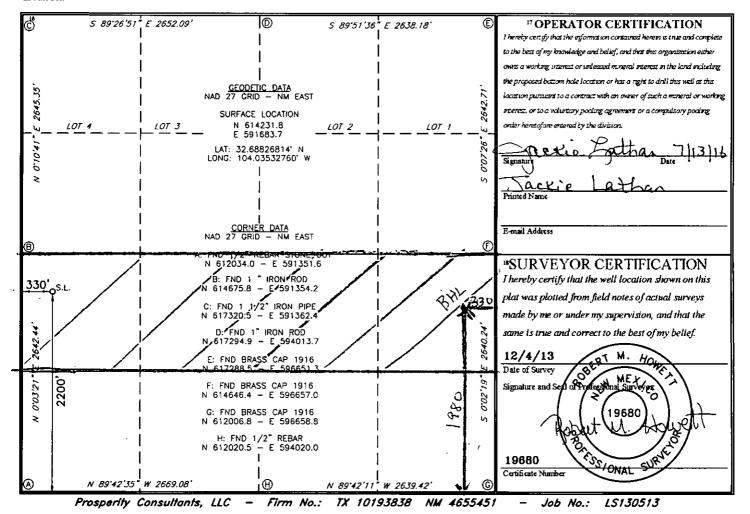

1220 South St. Francis Dr.

Santa Fe, NM 87505

District Office

RECEIVED ☐ AMENDED REPORT

WELL LOCATION AND ACREAGE DEDICATION PLAT

| <sup>1</sup> APl Number    | <sup>2</sup> Pool Code | 2 Pool Code 3 Pool Name 6060 Turker, Track Bone Suries |  |          |                          |
|----------------------------|------------------------|--------------------------------------------------------|--|----------|--------------------------|
| 30-015-42536               | 60660                  |                                                        |  |          |                          |
| <sup>4</sup> Property Code | 5 ]                    | Property Name                                          |  | <u> </u> | <sup>d</sup> Well Number |
| 313541                     | ZIRCON                 | ZIRCON 1 B1LI STATE                                    |  |          | 2H                       |
| OGRID No.                  | *(                     | Operator Name                                          |  |          | <sup>9</sup> Elevation   |
| 14744                      | MEWBOURN               | E OIL COMPANY                                          |  |          | 3377'                    |

Surface Location

| Builded Boulon                                                           |         |          |       |         |               |                  |               |                |        |
|--------------------------------------------------------------------------|---------|----------|-------|---------|---------------|------------------|---------------|----------------|--------|
| UL or lot no.                                                            | Section | Township | Runge | Lot Idn | Feet from the | North/South line | Feet from the | Eust/West line | County |
| L                                                                        | 1       | 19-S     | 29-E  |         | 2200          | SOUTH            | 330           | WEST           | EDDY   |
| " Bottom Hole Location If Different From Surface                         |         |          |       |         |               |                  |               |                |        |
| UL er let no.                                                            | Section | Township | Range | Lot Idn | Feet from the | North/South line | Feet from the | East/West line | County |
| エ                                                                        | 1       | 195      | 29E   |         | 1980          | South            | 330           | East           | Eddy   |
| 12 Dedicated Acres 13 Joint or Infili 14 Consolidation Code 15 Order No. |         |          |       |         |               |                  |               |                |        |
| 160                                                                      |         |          |       |         |               |                  |               |                |        |