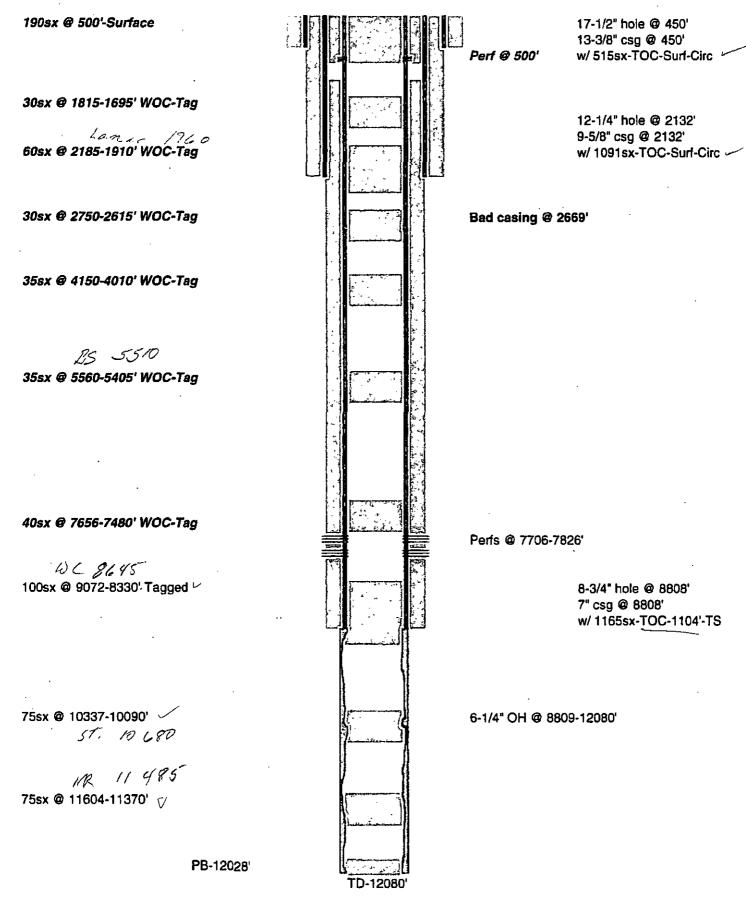

|                                                                                                                                                                                                                                                                                                                                                                                                                                                                                                                                                                                                                                                                                                                                                                                                                                                                                                                                                                                                                                                                                                                                                                                                                                                                                                                                                                                                                                                                                                                                                                                                                                                                                                                                                                                                                                                                                                                                                                                                                                                                                                                                     | NTERIOR                                                                                                                                                                                                                                                                                                               | OCD Arte                                                                | sia                                                                                                                                                                                     | OMB<br>Expire                                                                     | 1 APPRO<br>NO. 1004<br>s: July 31                           | -0135              |                            |
|-------------------------------------------------------------------------------------------------------------------------------------------------------------------------------------------------------------------------------------------------------------------------------------------------------------------------------------------------------------------------------------------------------------------------------------------------------------------------------------------------------------------------------------------------------------------------------------------------------------------------------------------------------------------------------------------------------------------------------------------------------------------------------------------------------------------------------------------------------------------------------------------------------------------------------------------------------------------------------------------------------------------------------------------------------------------------------------------------------------------------------------------------------------------------------------------------------------------------------------------------------------------------------------------------------------------------------------------------------------------------------------------------------------------------------------------------------------------------------------------------------------------------------------------------------------------------------------------------------------------------------------------------------------------------------------------------------------------------------------------------------------------------------------------------------------------------------------------------------------------------------------------------------------------------------------------------------------------------------------------------------------------------------------------------------------------------------------------------------------------------------------|-----------------------------------------------------------------------------------------------------------------------------------------------------------------------------------------------------------------------------------------------------------------------------------------------------------------------|-------------------------------------------------------------------------|-----------------------------------------------------------------------------------------------------------------------------------------------------------------------------------------|-----------------------------------------------------------------------------------|-------------------------------------------------------------|--------------------|----------------------------|
| BUREAU OF LAND MANAGEMENT SUNDRY NOTICES AND REPORTS ON WELLS Do not use this form for proposals to drill or to re-enter an abandoned well. Use form 3160-3 (APD) for such proposals. SUBMIT IN TRIPLICATE - Other instructions on reverse side. 1. Type of Well O Oil Well Gas Well Other                                                                                                                                                                                                                                                                                                                                                                                                                                                                                                                                                                                                                                                                                                                                                                                                                                                                                                                                                                                                                                                                                                                                                                                                                                                                                                                                                                                                                                                                                                                                                                                                                                                                                                                                                                                                                                          |                                                                                                                                                                                                                                                                                                                       |                                                                         |                                                                                                                                                                                         |                                                                                   | 5. Lease Serial No.<br>NMNM109756                           |                    |                            |
|                                                                                                                                                                                                                                                                                                                                                                                                                                                                                                                                                                                                                                                                                                                                                                                                                                                                                                                                                                                                                                                                                                                                                                                                                                                                                                                                                                                                                                                                                                                                                                                                                                                                                                                                                                                                                                                                                                                                                                                                                                                                                                                                     |                                                                                                                                                                                                                                                                                                                       |                                                                         |                                                                                                                                                                                         |                                                                                   | 6. If Indian, Allottee or Tribe Name                        |                    |                            |
|                                                                                                                                                                                                                                                                                                                                                                                                                                                                                                                                                                                                                                                                                                                                                                                                                                                                                                                                                                                                                                                                                                                                                                                                                                                                                                                                                                                                                                                                                                                                                                                                                                                                                                                                                                                                                                                                                                                                                                                                                                                                                                                                     |                                                                                                                                                                                                                                                                                                                       |                                                                         |                                                                                                                                                                                         |                                                                                   | 7. If Unit or CA/Agreement, Name and/or No.                 |                    |                            |
|                                                                                                                                                                                                                                                                                                                                                                                                                                                                                                                                                                                                                                                                                                                                                                                                                                                                                                                                                                                                                                                                                                                                                                                                                                                                                                                                                                                                                                                                                                                                                                                                                                                                                                                                                                                                                                                                                                                                                                                                                                                                                                                                     |                                                                                                                                                                                                                                                                                                                       |                                                                         |                                                                                                                                                                                         |                                                                                   | 8. Well Name and No.<br>MARINE 19 FEDERAL 1                 |                    |                            |
| 2. Name of Operator<br>OXY USA INCORPORATED                                                                                                                                                                                                                                                                                                                                                                                                                                                                                                                                                                                                                                                                                                                                                                                                                                                                                                                                                                                                                                                                                                                                                                                                                                                                                                                                                                                                                                                                                                                                                                                                                                                                                                                                                                                                                                                                                                                                                                                                                                                                                         | DAVID STEW<br>/art@oxy.com                                                                                                                                                                                                                                                                                            | WART                                                                    |                                                                                                                                                                                         | 9. API Well No.<br>30-015-33981-00-S1                                             |                                                             |                    |                            |
| 3a. Address<br>5 GREENWAY PLAZA SUITE 110<br>HOUSTON, TX 77046-0521                                                                                                                                                                                                                                                                                                                                                                                                                                                                                                                                                                                                                                                                                                                                                                                                                                                                                                                                                                                                                                                                                                                                                                                                                                                                                                                                                                                                                                                                                                                                                                                                                                                                                                                                                                                                                                                                                                                                                                                                                                                                 |                                                                                                                                                                                                                                                                                                                       | 3b. Phone No. (include area code)<br>Ph: 432.685.5717                   |                                                                                                                                                                                         |                                                                                   | 10. Field and Pool, or Exploratory<br>UNDESIGNATED          |                    |                            |
| 4. Location of Well (Footage, Sec.,                                                                                                                                                                                                                                                                                                                                                                                                                                                                                                                                                                                                                                                                                                                                                                                                                                                                                                                                                                                                                                                                                                                                                                                                                                                                                                                                                                                                                                                                                                                                                                                                                                                                                                                                                                                                                                                                                                                                                                                                                                                                                                 | n)                                                                                                                                                                                                                                                                                                                    |                                                                         |                                                                                                                                                                                         | 11. County or Parish, and State                                                   |                                                             |                    |                            |
| Sec 19 T25S R27E SWNW 1480FNL 1130FWL<br>32.118560 N Lat, 104.234160 W Lon                                                                                                                                                                                                                                                                                                                                                                                                                                                                                                                                                                                                                                                                                                                                                                                                                                                                                                                                                                                                                                                                                                                                                                                                                                                                                                                                                                                                                                                                                                                                                                                                                                                                                                                                                                                                                                                                                                                                                                                                                                                          |                                                                                                                                                                                                                                                                                                                       |                                                                         |                                                                                                                                                                                         |                                                                                   | EDDY COUNTY, NM                                             |                    |                            |
| 12. CHECK APP                                                                                                                                                                                                                                                                                                                                                                                                                                                                                                                                                                                                                                                                                                                                                                                                                                                                                                                                                                                                                                                                                                                                                                                                                                                                                                                                                                                                                                                                                                                                                                                                                                                                                                                                                                                                                                                                                                                                                                                                                                                                                                                       | PROPRIATE BOX(ES) TO                                                                                                                                                                                                                                                                                                  | ) INDICATE                                                              | NATURE OF                                                                                                                                                                               | NOTICE, I                                                                         | REPORT, OR OTH                                              | ER DA'             | ГА                         |
| TYPE OF SUBMISSION                                                                                                                                                                                                                                                                                                                                                                                                                                                                                                                                                                                                                                                                                                                                                                                                                                                                                                                                                                                                                                                                                                                                                                                                                                                                                                                                                                                                                                                                                                                                                                                                                                                                                                                                                                                                                                                                                                                                                                                                                                                                                                                  | TYPE OF ACTION                                                                                                                                                                                                                                                                                                        |                                                                         |                                                                                                                                                                                         |                                                                                   |                                                             |                    |                            |
| Notice of Intent                                                                                                                                                                                                                                                                                                                                                                                                                                                                                                                                                                                                                                                                                                                                                                                                                                                                                                                                                                                                                                                                                                                                                                                                                                                                                                                                                                                                                                                                                                                                                                                                                                                                                                                                                                                                                                                                                                                                                                                                                                                                                                                    | Acidize                                                                                                                                                                                                                                                                                                               | 🗖 Deer                                                                  | ben                                                                                                                                                                                     | —                                                                                 | ction (Start/Resume)                                        |                    | Vater Shut-Off             |
| Subsequent Report                                                                                                                                                                                                                                                                                                                                                                                                                                                                                                                                                                                                                                                                                                                                                                                                                                                                                                                                                                                                                                                                                                                                                                                                                                                                                                                                                                                                                                                                                                                                                                                                                                                                                                                                                                                                                                                                                                                                                                                                                                                                                                                   | Alter Casing                                                                                                                                                                                                                                                                                                          | _                                                                       | ture Treat                                                                                                                                                                              | C Recla                                                                           |                                                             |                    | Vell Integrity             |
| ☐ Final Abandonment Notice                                                                                                                                                                                                                                                                                                                                                                                                                                                                                                                                                                                                                                                                                                                                                                                                                                                                                                                                                                                                                                                                                                                                                                                                                                                                                                                                                                                                                                                                                                                                                                                                                                                                                                                                                                                                                                                                                                                                                                                                                                                                                                          | <ul> <li>Casing Repair</li> <li>Change Plans</li> </ul>                                                                                                                                                                                                                                                               | _                                                                       | Construction<br>and Abandon                                                                                                                                                             | Recor                                                                             | nplete<br>orarily Abandon                                   |                    | Other                      |
| L I Mai Moandonnient Hotice                                                                                                                                                                                                                                                                                                                                                                                                                                                                                                                                                                                                                                                                                                                                                                                                                                                                                                                                                                                                                                                                                                                                                                                                                                                                                                                                                                                                                                                                                                                                                                                                                                                                                                                                                                                                                                                                                                                                                                                                                                                                                                         | Convert to Injection                                                                                                                                                                                                                                                                                                  | 🖸 Plug                                                                  |                                                                                                                                                                                         |                                                                                   | r Disposal                                                  |                    | _                          |
| 13-3/8" 48# csg @ 450' w/ 51<br>9-5/8" 36# csg @ 2132' w/ 10<br>7" 26# csg @ 8808' w/ 1165s<br><b>7874</b><br>1. M&P 40sx cmt @ 7 <b>656</b> -74<br>2. M&P 35sx cmt @ 5560-54<br>3. M&P 35sx cmt @ 4150-40<br>4. M&P 30sx cmt @ 2750-26                                                                                                                                                                                                                                                                                                                                                                                                                                                                                                                                                                                                                                                                                                                                                                                                                                                                                                                                                                                                                                                                                                                                                                                                                                                                                                                                                                                                                                                                                                                                                                                                                                                                                                                                                                                                                                                                                             | Surf-Circ<br>-TS                                                                                                                                                                                                                                                                                                      | e 7606                                                                  | L.B.<br>and                                                                                                                                                                             | Cep 12/25                                                                         | ٠ × ک                                                       | 1 1 2016<br>CEIVED |                            |
| <ol> <li>5. M&amp;P 60sx cmt @ 2185-19</li> </ol>                                                                                                                                                                                                                                                                                                                                                                                                                                                                                                                                                                                                                                                                                                                                                                                                                                                                                                                                                                                                                                                                                                                                                                                                                                                                                                                                                                                                                                                                                                                                                                                                                                                                                                                                                                                                                                                                                                                                                                                                                                                                                   | 910' WOC-Tag                                                                                                                                                                                                                                                                                                          | RECLAM                                                                  | ATION PROCED                                                                                                                                                                            | URE                                                                               | SEE ATTACH                                                  | ied f              | OR                         |
| 5. M&P 60sx cmt @ 2185-19<br>6. M&P 30sx cmt @ 1815-16                                                                                                                                                                                                                                                                                                                                                                                                                                                                                                                                                                                                                                                                                                                                                                                                                                                                                                                                                                                                                                                                                                                                                                                                                                                                                                                                                                                                                                                                                                                                                                                                                                                                                                                                                                                                                                                                                                                                                                                                                                                                              | 910' WOC-Tag<br>595' WOC-Tag                                                                                                                                                                                                                                                                                          | RECLAM                                                                  | ATTON PROCED                                                                                                                                                                            | URE                                                                               | SEE ATTACH                                                  | ied f<br>S of ,    | <sup>-</sup> OR<br>APPROVA |
| <ol> <li>M&amp;P 60sx cmt @ 2185-19</li> <li>M&amp;P 30sx cmt @ 1815-16</li> <li>14. I hereby certify that the foregoing</li> <li>Control</li> </ol>                                                                                                                                                                                                                                                                                                                                                                                                                                                                                                                                                                                                                                                                                                                                                                                                                                                                                                                                                                                                                                                                                                                                                                                                                                                                                                                                                                                                                                                                                                                                                                                                                                                                                                                                                                                                                                                                                                                                                                                | 910' WOC-Tag<br>695' WOC-Tag<br>is true and correct.<br>Electronic Submission #3<br>For OXY USA<br>mmitted to AFMSS for proce                                                                                                                                                                                         | 342340 verifie                                                          | ATTACHED<br>by the BLM We<br>TED, sent to the<br>SCILLA PEREZ of                                                                                                                        | ell Informati<br>e Carlsbad<br>on 06/20/201                                       | CUNDITIONS<br>on System<br>16 (16PP1539SE)                  | IED F<br>S OF J    | FOR<br>APPROVA             |
| <ol> <li>5. M&amp;P 60sx cmt @ 2185-19</li> <li>6. M&amp;P 30sx cmt @ 1815-10</li> <li>14. I hereby certify that the foregoing</li> </ol>                                                                                                                                                                                                                                                                                                                                                                                                                                                                                                                                                                                                                                                                                                                                                                                                                                                                                                                                                                                                                                                                                                                                                                                                                                                                                                                                                                                                                                                                                                                                                                                                                                                                                                                                                                                                                                                                                                                                                                                           | 910' WOC-Tag<br>695' WOC-Tag<br>is true and correct.<br>Electronic Submission #3<br>For OXY USA<br>mmitted to AFMSS for proce                                                                                                                                                                                         | 342340 verifie                                                          | ATTACHED<br>by the BLM We<br>TED, sent to the<br>SCILLA PEREZ of                                                                                                                        | ell Informati<br>Carlsbad                                                         | CUNDITIONS<br>on System<br>16 (16PP1539SE)                  | IED F              | FOR<br>APPROVA             |
| <ol> <li>M&amp;P 60sx cmt @ 2185-19</li> <li>M&amp;P 30sx cmt @ 1815-16</li> <li>I hereby certify that the foregoing</li> <li>I hereby certify that the foregoing</li> <li>Name (Printed/Typed) DAVID S</li> </ol>                                                                                                                                                                                                                                                                                                                                                                                                                                                                                                                                                                                                                                                                                                                                                                                                                                                                                                                                                                                                                                                                                                                                                                                                                                                                                                                                                                                                                                                                                                                                                                                                                                                                                                                                                                                                                                                                                                                  | 910' WOC-Tag<br>695' WOC-Tag<br>is true and correct.<br>Electronic Submission #3<br>For OXY USA<br>mmitted to AFMSS for proce                                                                                                                                                                                         | 342340 verifie                                                          | ATTACHED<br>by the BLM We<br>TED, sent to the<br>SCILLA PEREZ of                                                                                                                        | ell Informati<br>Carlsbad<br>on 06/20/201<br>LATORY A                             | CUNDITIONS<br>on System<br>16 (16PP1539SE)                  | IED F              | TOR<br>APPROVA             |
| <ol> <li>M&amp;P 60sx cmt @ 2185-19</li> <li>M&amp;P 30sx cmt @ 1815-16</li> <li>I hereby certify that the foregoing</li> <li>I hereby certify that the foregoing</li> <li>Name (Printed/Typed) DAVID S</li> </ol>                                                                                                                                                                                                                                                                                                                                                                                                                                                                                                                                                                                                                                                                                                                                                                                                                                                                                                                                                                                                                                                                                                                                                                                                                                                                                                                                                                                                                                                                                                                                                                                                                                                                                                                                                                                                                                                                                                                  | 910' WOC-Tag<br>595' WOC-Tag<br>is true and correct.<br>Electronic Submission #:<br>For OXY USA<br>mmitted to AFMSS for proce<br>TEWART                                                                                                                                                                               | 342340 verifie<br>NCORPORA<br>essing by PRI                             | ATTACHED<br>to by the BLM We<br>TED, sent to the<br>SCILLA PEREZ of<br>Title REGUI<br>Date 06/17/2                                                                                      | ell Informati<br>Carlsbad<br>on 06/20/201<br>LATORY A<br>2016                     | CUNDITION<br>on System<br>16 (16PP1539SE)<br>DVISOR         | IED F              | OR<br>APPROVA              |
| 5. M&P 60sx cmt @ 2185-19<br>6. M&P 30sx cmt @ 1815-16<br>14. I hereby certify that the foregoing a<br>Con<br>Name (Printed/Typed) DAVID S<br>Signature (Electronic                                                                                                                                                                                                                                                                                                                                                                                                                                                                                                                                                                                                                                                                                                                                                                                                                                                                                                                                                                                                                                                                                                                                                                                                                                                                                                                                                                                                                                                                                                                                                                                                                                                                                                                                                                                                                                                                                                                                                                 | 910' WOC-Tag<br>995' WOC-Tag<br>is true and correct.<br>Electronic Submission #3<br>For OXY USA<br>mmitted to AFMSS for proce<br>TEWART<br>Submission)                                                                                                                                                                | 342340 verifie<br>NCORPORA<br>essing by PRI                             | ATTACHED<br>to by the BLM We<br>TED, sent to the<br>SCILLA PEREZ of<br>Title REGUI<br>Date 06/17/2<br>L OR STATE                                                                        | ell Informati<br>Carlsbad<br>on 06/20/201<br>LATORY A<br>2016                     | CUNDITION<br>on System<br>16 (16PP1539SE)<br>DVISOR         | IED F              | OR<br>APPROVA              |
| 5. M&P 60sx cmt @ 2185-19<br>6. M&P 30sx cmt @ 1815-16<br>14. I hereby certify that the foregoing<br>Co<br>Name (Printed/Typed) DAVID S<br>Signature (Electronic                                                                                                                                                                                                                                                                                                                                                                                                                                                                                                                                                                                                                                                                                                                                                                                                                                                                                                                                                                                                                                                                                                                                                                                                                                                                                                                                                                                                                                                                                                                                                                                                                                                                                                                                                                                                                                                                                                                                                                    | 910' WOC-Tag<br>995' WOC-Tag<br>is true and correct.<br>Electronic Submission #3<br>For OXY USA<br>mmitted to AFMSS for proce<br>TEWART<br>Submission)<br>THIS SPACE FO<br>Concord                                                                                                                                    | 342340 verified<br>INCORPORA<br>essing by PRI<br>DR FEDERA              | ATTACHED<br>to by the BLM We<br>TED, sent to the<br>SCILLA PEREZ of<br>Title REGUI<br>Date 06/17/2<br>L OR STATE                                                                        | ell Informati<br>Carlsbad<br>n 06/20/201<br>LATORY A<br>2016<br>OFFICE            | CUNDITION<br>on System<br>16 (16PP1539SE)<br>DVISOR         | IED F              | APPROVA                    |
| 5. M&P 60sx cmt @ 2185-19<br>6. M&P 30sx cmt @ 1815-16<br>14. I hereby certify that the foregoing a<br>Con<br>Name (Printed/Typed) DAVID S<br>Signature (Electronic<br>Approved By<br>Conditions of approval, if any, are attach<br>vertify that the applicant holds legal or ec-<br>vhich yould entitle the applicant to cond<br>Title 8 U.S.C. Section 1001 and Title 43                                                                                                                                                                                                                                                                                                                                                                                                                                                                                                                                                                                                                                                                                                                                                                                                                                                                                                                                                                                                                                                                                                                                                                                                                                                                                                                                                                                                                                                                                                                                                                                                                                                                                                                                                          | 910' WOC-Tag<br>995' WOC-Tag<br>is true and correct.<br>Electronic Submission #3<br>For OXY USA<br>mmitted to AFMSS for proce<br>TEWART<br>Submission)<br>THIS SPACE FO<br>Med. Approval of this notice does<br>muitable title to those rights in the<br>fuct operations thereon.<br>3 U.S.C. Section 1212, make it a | 342340 verified<br>INCORPORA<br>essing by PRI<br>DR FEDERA<br>DR FEDERA | ATTACHED<br>by the BLM We<br>TED, sent to the<br>SCILLA PEREZ of<br>Title REGUI<br>Date 06/17/2<br>L OR STATE<br>Title SA<br>Office CA<br>office CA                                     | ell Informati<br>Carlsbad<br>on 06/20/201<br>LATORY A<br>2016<br>OFFICE           | CUNDITION<br>on System<br>16 (16PP1539SE)<br>DVISOR<br>USE  | S OF ,             | APPROVA                    |
| <ul> <li>5. M&amp;P 60sx cmt @ 2185-19</li> <li>6. M&amp;P 30sx cmt @ 1815-16</li> <li>14. I hereby certify that the foregoing the second second</li></ul> | 910' WOC-Tag<br>995' WOC-Tag<br>is true and correct.<br>Electronic Submission #3<br>For OXY USA<br>mmitted to AFMSS for proce<br>TEWART<br>Submission)<br>THIS SPACE FO<br>Med. Approval of this notice does<br>muitable title to those rights in the<br>fuct operations thereon.<br>3 U.S.C. Section 1212, make it a | 342340 verifie<br>INCORPORA<br>essing by PRI<br>DR FEDERA<br>DR FEDERA  | ATTACHED<br>by the BLM We<br>TED, sent to the<br>SCILLA PEREZ of<br>Title REGUI<br>Date 06/17/2<br>L OR STATE<br>Title Score<br>Office CA<br>son knowingly and<br>thin its jurisdiction | ell Informati<br>Carlsbad<br>on 06/20/201<br>LATORY A<br>2016<br>OFFICE<br>OFFICE | CUNDITIONS<br>on System<br>16 (16PP1539SE)<br>DVISOR<br>USE | SOF ,              | APPROVA                    |

### 32. Additional remarks, continued

 Perf @ 500' sqz 190sx cmt to surface 10# MLF between plugs Above ground steel tanks will be utilized OXY USA inc. - Proposed Marine 19 Federal #1 API No. 30-015-33981