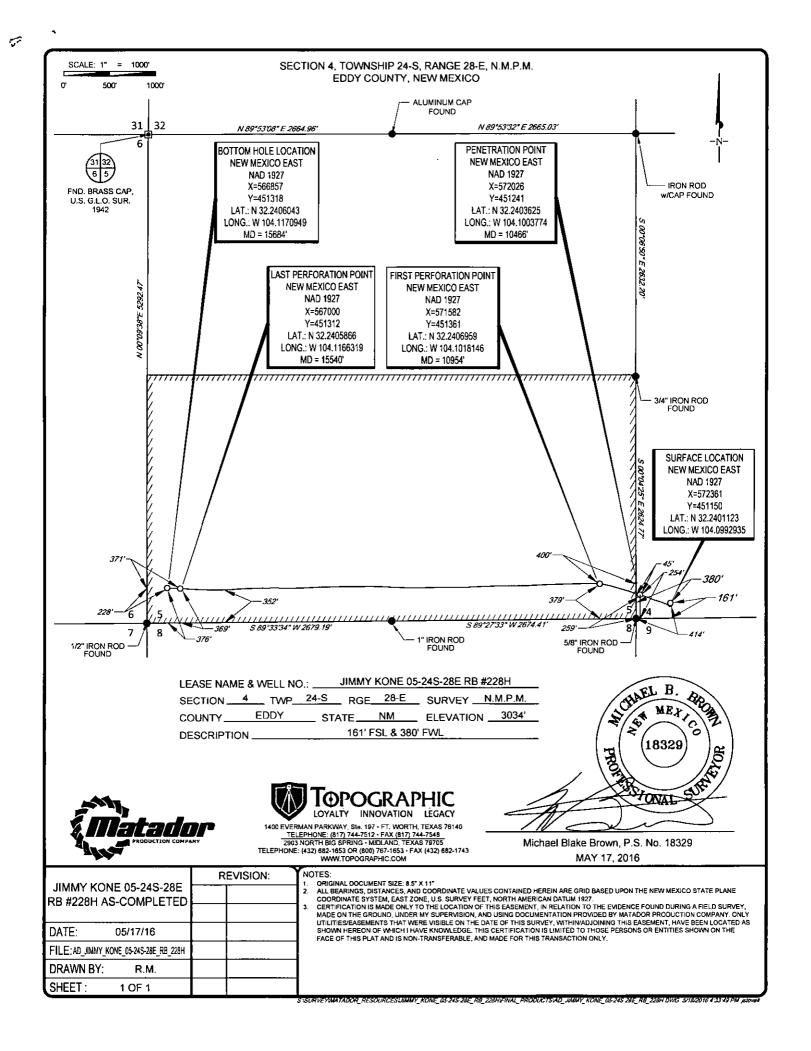

## WELL LOCATION AND ACREAGE DEDICATION PLAT

| <sup>1</sup> API Number        |   | <sup>2</sup> Pool Code   | <sup>3</sup> Pool Name             |       |  |  |
|--------------------------------|---|--------------------------|------------------------------------|-------|--|--|
| 30-015-43389                   |   | 75750                    | CULEBRA BLUFF;WOLFCAMP, SOUTH (GAS | )     |  |  |
| <sup>4</sup> Property Code     |   | ۶Pr                      | <sup>6</sup> Well Number           |       |  |  |
| 315284                         |   | JIMMY KONE 05-24S-28E RB |                                    |       |  |  |
| OGRID No.                      | [ | *Operator Name           |                                    |       |  |  |
| 228937                         |   | MATADOR PRO              | DUCTION COMPANY                    | 3034' |  |  |
| <sup>10</sup> Surface Location |   |                          |                                    |       |  |  |

| UL or lot no. | Section | Township | Range | Lot Idn | Feet from the | North/South line | Feet from the | East/West line | County |
|---------------|---------|----------|-------|---------|---------------|------------------|---------------|----------------|--------|
| М             | 4       | 24-S     | 28-E  | -       | 161'          | SOUTH            | 380'          | WEST           | EDDY   |

| UL or lot no.<br>M                   | Section<br>5             | Township<br>24–S       | Range<br>28–E    | Lot Idn<br>—          | Feet from the 376' | North/South line<br>SOUTH | Feet from the 228' | East/West line<br>WEST | County<br>EDDY |
|--------------------------------------|--------------------------|------------------------|------------------|-----------------------|--------------------|---------------------------|--------------------|------------------------|----------------|
| <sup>12</sup> Dedicated Acres<br>320 | <sup>13</sup> Joint or I | nfill <sup>14</sup> Cı | ansolidation Cod | le <sup>15</sup> Orde | er No.             |                           |                    |                        |                |

No allowable will be assigned to this completion until all interests have been consolidated or a non-standard unit has been approved by the division.

S15URVEYWATADOR\_RESOURCESUMMY\_KONE\_05-245-28E\_RB\_228H/FINAL\_PRODUCTS1AD\_JIMMY\_KONE\_05-245-28E\_RB\_228H\_C-102.DWG 5/18/2016 4 35 34 PM ptoval