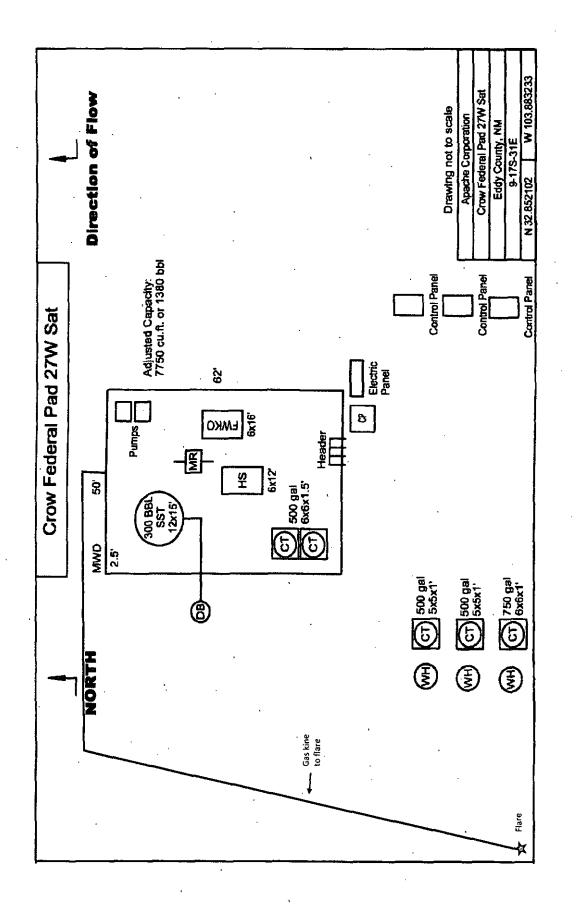

|
| Field/Pool:                    | CEDAR LAKE GLORIETA-YESO                                                                            |
| Well/Facility:                 | CEDAR LAKE FED CA 922H<br>Sec 9 T17S R31E 1672FNL 85FEL                                             |

BLM Revised (AFMSS)

FLARE NOI

NMLC029426B

NMNM134086 (NMNM134086)

APACHE CORPORATION 303 VETERANS AIRPARK LANE SUITE 3000 MIDLAND, TX 79705 Ph: 432.818.1000

EMLY FOLLIS REGULATORY ANALYST E-Mail: Emily.Follis@apachecorp.com

Ph: 432-818-1801

EMILY FOLLIS REGULATORY ANALYST E-Mail: Emily,Follis@apachecorp.com

Ph: 432-818-1801

NM EDDY

CEDAR LAKE-GLORIETA-YESO

CEDAR LAKE FEDERAL CA 922H Sec 9 T17S R31E SWNW 1680FNL 10FWL 32.851674 N Lat, 103.883393 W Lon



## BUREAU OF LAND MANAGEMENT Carlsbad Field Office 620 East Greene Street Carlsbad, New Mexico 88220 575-234-5972

This field office has evaluated the attached Notice of Intent as a request for flaring/venting beyond NTL-4A allowable thresholds (reasons, timeframes and volumes), and has determined the following Conditions of Approval apply.

# Condition of Approval to Flare Gas

1. Comply with NTL-4A requirements

9

- 2. Subject to like approval from NMOCD
- 3. Flared volumes are considered "avoidably lost" and will require payment of royalties. Volumes shall be reported on OGOR "B" reports as disposition code "08
- 4. "Avoidably lost" flare volumes shall be metered due to their royalty bearing status. Install gas meter on vent/flare line to measure gas prior to venting/flaring operatio