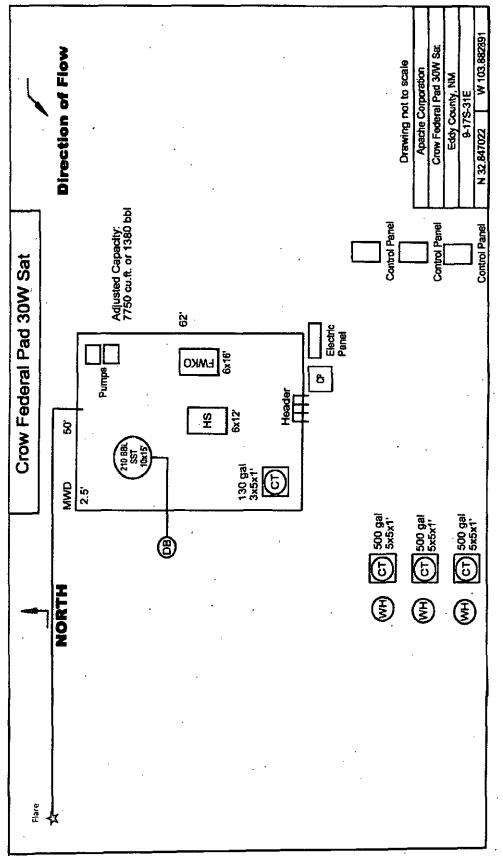

#### 32. Additional remarks, continued

CEDAR LAKE FEDERAL CA 918H 30-015-40992 (CROW FEDERAL 18H)

1

1.Meter #T298 2.See attachment for Flare Location 3.Volumes are being reported to the BLM

# Condition of Approval to Flare Gas

1. Comply with NTL-4A requirements

£,

- 2. Subject to like approval from NMOCD
- 3. Flared volumes are considered "avoidably lost" and will require payment of royalties. Volumes shall be reported on OGOR "B" reports as disposition code "08
- 4. "Avoidably lost" flare volumes shall be metered due to their royalty bearing status. Install gas meter on vent/flare line to measure gas prior to venting/flaring operations if it is not equipped as such at this time.
- 5. Vent/flare gas metering to meet all requirements for a sales meter as per Federal Regulations, Onshore Order #5 and NTL 2008-01. Include meter serial number on sundry (form 3160-5).
- 6. This approval does not authorize any additional surface disturbance.
- An updated facility diagram is required within 60 days of modifications to existing facilities per Onshore Order #3.
- 8. Approval not to exceed 90 days, if flaring is still required past 90 days submit new request for approval.
- Submit Subsequent Report with actual volumes of gas flared for each month gas is flared on a sundry form 3160-5.