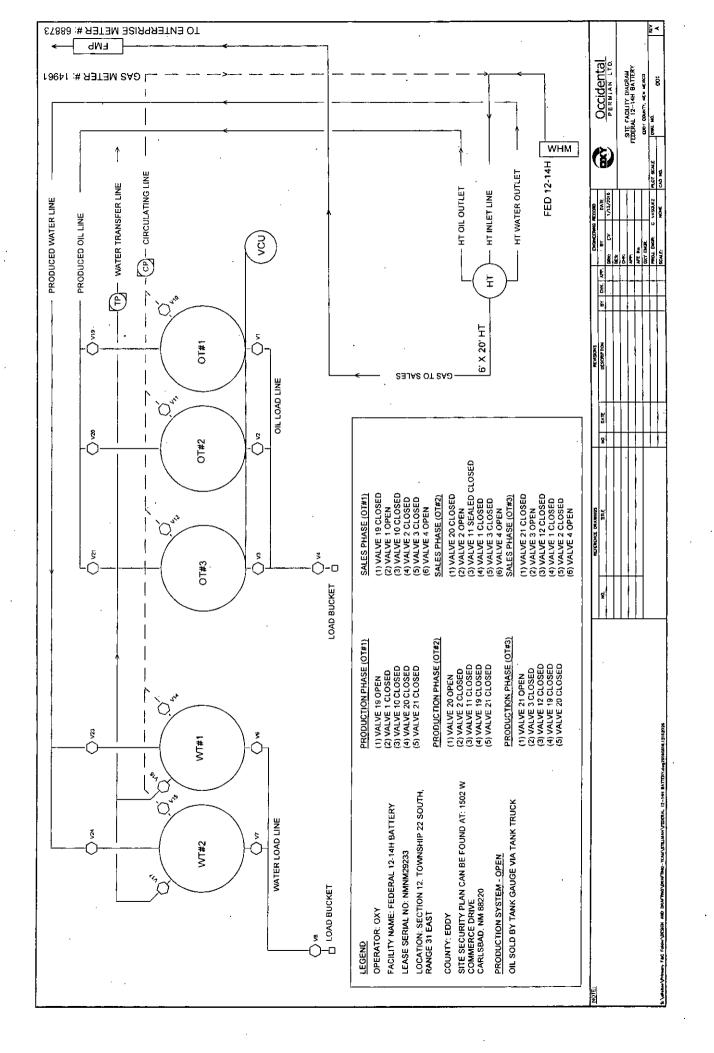

| orm 3160-5<br>August 2007) -<br>D                                                                                                                                                                                                      | UNITED STATES                                                                                                                                                                                                           |                                                                                                            | ield Office form                                                | iO. 1004-0135                                        |  |
|----------------------------------------------------------------------------------------------------------------------------------------------------------------------------------------------------------------------------------------|-------------------------------------------------------------------------------------------------------------------------------------------------------------------------------------------------------------------------|------------------------------------------------------------------------------------------------------------|-----------------------------------------------------------------|------------------------------------------------------|--|
| DEPARTMENT OF THE INTERIOR<br>BUREAU OF LAND MANAGEMENT OCD Artes<br>SUNDRY NOTICES AND REPORTS ON WELLS<br>Do not use this form for proposals to drill or to re-enter an<br>abandoned well, Use form 3160-3 (APD) for such proposals. |                                                                                                                                                                                                                         |                                                                                                            | AFTCS: 5. Lease Serial No.<br>NMNM29233                         | 5. Lease Serial No.                                  |  |
|                                                                                                                                                                                                                                        |                                                                                                                                                                                                                         |                                                                                                            | 6. If Indian, Allottee                                          |                                                      |  |
| SUBMIT IN TF                                                                                                                                                                                                                           | RIPLICATE - Other instruc                                                                                                                                                                                               | ctions on reverse side.                                                                                    | 7. If Unit or CA/Agn                                            | eement, Name and/or No.                              |  |
| 1. Type of Well Gas Well Other                                                                                                                                                                                                         |                                                                                                                                                                                                                         |                                                                                                            | 8. Well Name and No.<br>FEDERAL 12 14H                          |                                                      |  |
| 2. Name of Operator<br>OXY USA INCORPORATED                                                                                                                                                                                            | Contact:                                                                                                                                                                                                                | TAYLOR STILLMAN<br>Ilman@oxy.com                                                                           | 9. API Well No.<br>30-015-40821-                                | 9. API Well No.<br>30-015-40821-00-S1                |  |
| 3a. Address3b. Phone5 GREENWAY PLAZA SUITE 110Ph: 713-HOUSTON, TX 77046-0521Ph: 713-                                                                                                                                                   |                                                                                                                                                                                                                         | 3b. Phone No. (include area code<br>Ph: 713-366-5945                                                       | 10. Field and Pool, o<br>WILDCAT                                | 10. Field and Pool, or Exploratory<br>WILDCAT        |  |
| 4. Location of Well (Footage, Sec.,                                                                                                                                                                                                    |                                                                                                                                                                                                                         | <u> </u>                                                                                                   | 11. County or Parish, and State<br>EDDY COUNTY, NM              |                                                      |  |
| Sec 12 T22S R31E SESE 3                                                                                                                                                                                                                | 30FSL 405FEL                                                                                                                                                                                                            |                                                                                                            |                                                                 |                                                      |  |
| 12. CHECK API                                                                                                                                                                                                                          | PROPRIATE BOX(ES) T                                                                                                                                                                                                     | O INDICATE NATURE OF 1                                                                                     | NOTICE, REPORT, OR OTHI                                         | ER DATA                                              |  |
| TYPE OF SUBMISSION                                                                                                                                                                                                                     | TYPE OF ACTION                                                                                                                                                                                                          |                                                                                                            |                                                                 |                                                      |  |
| Notice of Intent                                                                                                                                                                                                                       | Acidize                                                                                                                                                                                                                 | Deepen                                                                                                     | Production (Start/Resume)                                       | U Water Shut-Off                                     |  |
| Notice of Intent                                                                                                                                                                                                                       | ☐ Alter Casing                                                                                                                                                                                                          | Fracture Treat                                                                                             | Reclamation                                                     | U Well Integrity                                     |  |
| Subsequent Report                                                                                                                                                                                                                      | Casing Repair                                                                                                                                                                                                           | New Construction                                                                                           | Recomplete                                                      | Other                                                |  |
| Final Abandonment Notice                                                                                                                                                                                                               | Change Plans                                                                                                                                                                                                            | Plug and Abandon Plug Back                                                                                 | <ul> <li>Temporarily Abandon</li> <li>Water Disposal</li> </ul> | Onshore Order Varian<br>ce                           |  |
| Attach the Bond under which the w<br>following completion of the involv<br>testing has been completed. Final<br>determined that the site is ready for<br>In response to written order<br>known as Facility Measurem                    | Fork will be performed or provide<br>ed operations. If the operation re<br>Abandonment Notices shall be fir<br>final inspection.)<br>16JH168AW Oxy requests<br>tent Point (FMP), for gas o<br>er requirements meet Onsh | e the Bond No. on file with BLM/BL<br>esults in a multiple completion or rec                               | y as per discussion                                             | be filed within 30 days<br>160-4 shall be filed once |  |
| Facility diagram and lease m                                                                                                                                                                                                           | ap are attached.                                                                                                                                                                                                        |                                                                                                            |                                                                 |                                                      |  |
|                                                                                                                                                                                                                                        |                                                                                                                                                                                                                         |                                                                                                            | · · · · · · · · · · · · · · · · · · ·                           | DNSERVATION<br>A DISTRICT<br>2 9 2016                |  |
| 14. I hereby certify that the foregoing                                                                                                                                                                                                | is true and convect                                                                                                                                                                                                     |                                                                                                            | REC                                                             | EIVED                                                |  |
| Cc                                                                                                                                                                                                                                     | Electronic Submission #<br>For OXY US/<br>Immitted to AFMSS for proc                                                                                                                                                    | B39585 verified by the BLM We<br>A INCORPORATED, sent to the<br>essing by PRISCILLA PEREZ o<br>Title PRODI | Carlsbad<br>n 05/24/2016 (16PP1207SE)                           | -IVED                                                |  |
| Name(FindedFighed) TATLOF                                                                                                                                                                                                              | <u>STILLMAN</u>                                                                                                                                                                                                         | · · · · · · · · ·                                                                                          |                                                                 |                                                      |  |
| Signature (Electronic                                                                                                                                                                                                                  | Submission)                                                                                                                                                                                                             | Date 05/18/2                                                                                               | 016                                                             |                                                      |  |
|                                                                                                                                                                                                                                        | THIS SPACE FO                                                                                                                                                                                                           | OR FEDERAL OR STATE                                                                                        | OFFICE USE                                                      |                                                      |  |
| Approved By_DUNCAN WHITLQCK                                                                                                                                                                                                            |                                                                                                                                                                                                                         |                                                                                                            |                                                                 | Date 07/26/2016                                      |  |
| onditions of approval, if any, are attack<br>ertify that the applicant holds legal or e<br>which would entitle the applicant to com                                                                                                    | quitable title to those rights in the                                                                                                                                                                                   | s not warrant or<br>c subject lease<br>Office Carlsba                                                      | d                                                               |                                                      |  |
| itle 18 U.S.C. Section 1001 and Title 4<br>States any false, fictitious or fraudulen                                                                                                                                                   | 3 U.S.C. Section 1212, make it a                                                                                                                                                                                        | crime for any person knowingly and<br>s to any matter within its jurisdiction.                             | willfully to make to any department of                          | or agency of the United                              |  |