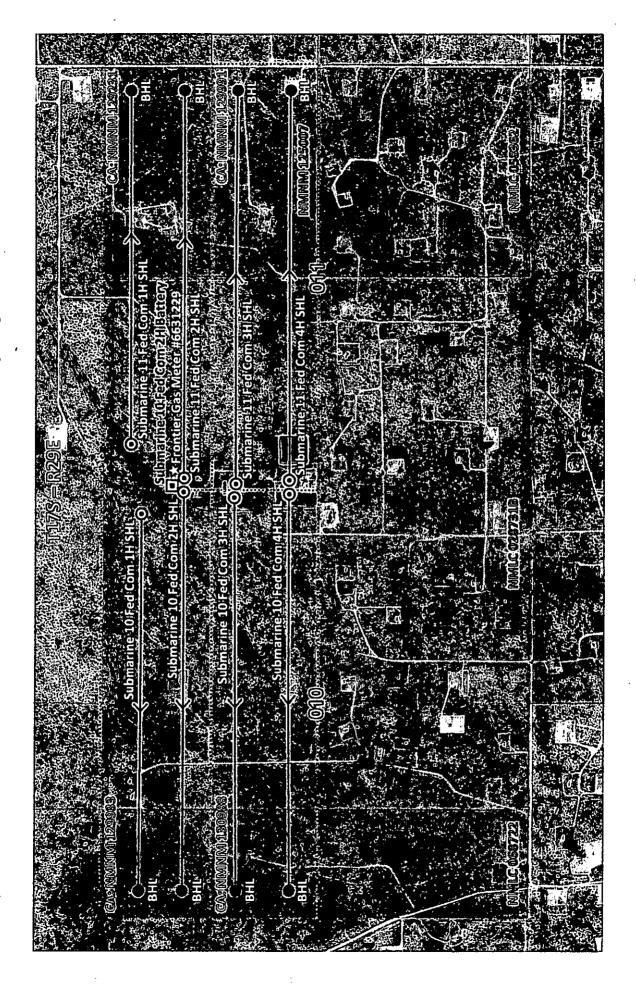

Attached is a map displays the federal leases and well locations in Section 10 & 11 -T17S-R29E.

The BLM's interest in two of the leases have the same royalty rates of 12.5%. The third lease is a Sch. B, 12.5% - 25%. We have attached production data to show that our sliding scale lease has not produced at a higher royalty rate than 12.5%. Average production per well per day would have to be above 50bbls. Please see the data attached to the economics page.

#### **Process and Flow Descriptions:**

The flow of produced fluids is shown in detail on the enclosed facility diagram, along with a map which shows the lease boundaries, communization agreement boundaries, and location of wells, facility, and gas sales meter. The proposed commingling is appropriate based on the BLM's guidance in IM 2013-152. The proposed commingling will maximize the ultimate recovery of oil and/or gas from the federal leases and will reduce environmental impacts by minimizing surface disturbance and emissions. The proposed commingling will reduce not adversely affect federal royalty income, production accountability, or the distribution of royalty.