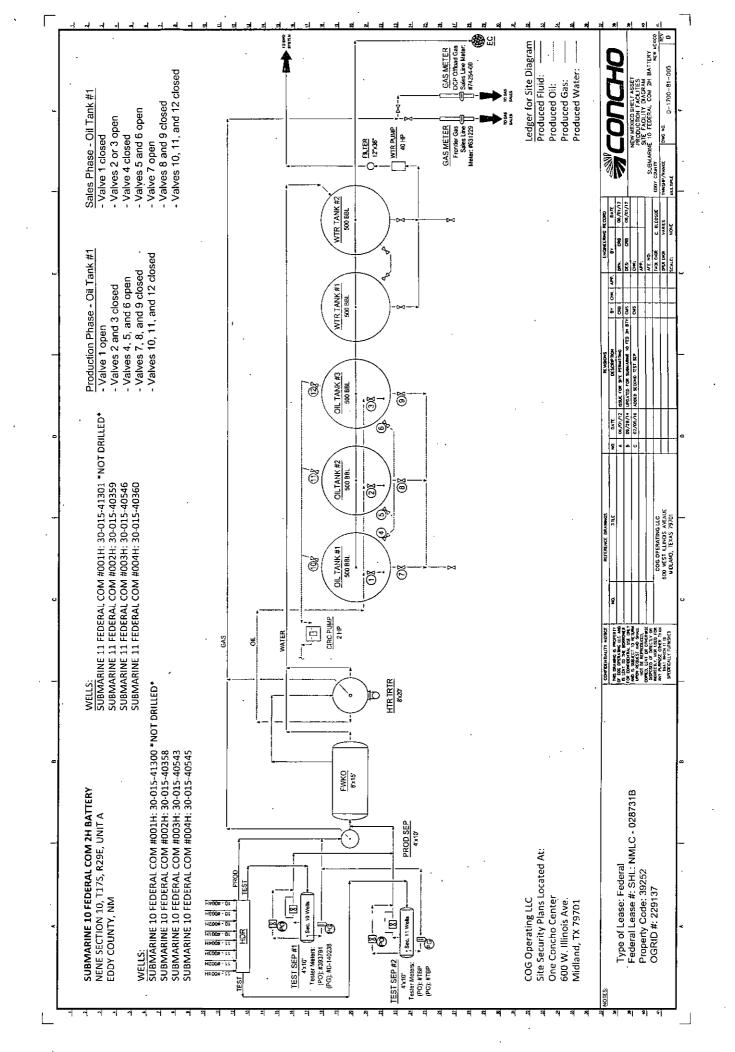

#### Oil & Gas metering:

The central tank battery is located on the pad for the Submarine 10 Fed Com #2H well located in NENE Sec. 10 & NWNW Sec. 11 - T17S-R29E on federal lease NMLC 028731B. Flowlines from producing wells terminate into the test/production header which serves as the inlet to the tank battery. From the header, two wells can be put in test while the remaining wells are combined in the production header for separation and storage of produced fluids.

The 3-phase horizontal test separator and associated metering devices for Sec. 10 wells have been sized for the expected range of fluid rates from the production wells. The sizing and calibration of this equipment ensures accurate measurement of produced fluids from a well in test. Separate meters are used for measuring oil, water and gas. After fluids are separated, oil and water flow rates are measured using turbine meters (PO) #393791, and the gas flow rate is measured using an orifice meter (PG) #D-140328. This process is also used to measure production with a 3-phase horizontal test separator from Sec. 11 wells and oil is measured using turbine meter (PO) TBD and the gas flow rate is measured using an orifice meter (PG) TBD.

Monthly gas and oil production will be allocated based on the percentage of each wells contribution as determined through well tests. This battery will handle a total of 8 horizontal wells. Each well will be tested at least once a month and the duration of each test will be a minimum of three days. The oil test meter will be proven as per API, NMOCD, and BLM specifications, when installed, once per month for the first 3 months (to establish a consistent repeatability factor), and then quarterly thereafter, the factor obtained will be used to allocate the production volumes. The gas test meter will be calibrated on a regular basis per API, NMOCD and BLM specifications.

Combined fluids from the production header will be routed to a 2-phase separator where gas and liquids are separated. Gas separated at this point is sent to the Frontier CDP meter #631229. If Frontier is unable to take the gas for any reason, there is an offload DCP Midstream CDP meter #745254-00 that can be used to sell gas. Liquids from the test separators are routed to the FWKO for processing before the water is sent to the water tanks and oil is sent to the heater treater. Any gas that flashes off during the additional processing stages is tied directly into the gas sales system upstream of both CDP meters. These meters will be calibrated on a regular basis per API, NMOCD and BLM specifications.

The Submarine 10 Fed Com #2H battery will have three 500 BBL oil tanks that all wells will utilize. These oil tanks have a common delivery point on the northwest side of the location where oil is hauled via trucking by Holly Transportation. Oil sales volume is

determined by gauging of sealed tanks before and after the truck is loaded in accordance with applicable API, NMOCD, and BLM specifications.

Water from all producing wells will be separated through the use of a FWKO and heater-treater prior to being routed to the two 500 BBL water tanks. Water will then be transferred out of the tanks and tied into a Company owned SWD system. Bulk water leaving the facility is measured using a turbine meter.

Submarine 10 Fed Com #1H, 2H, 3H and 4H production will flow into the test/production header and is routed through the process as described above. No other unique metering devices are included on this individual well.

Submarine 11 Fed Com #1H, 2H, 3H and 4H production flows into the test/production header and is routed through the process as described above. No other unique metering devices are included on this individual well.

#### **Process and Flow Descriptions:**

The flow of produced fluids is shown in detail on the enclosed facility diagram, along with a map which shows the lease boundaries, communization agreement boundaries, and location of wells, facility, and gas sales meter. The proposed commingling is appropriate based on the BLM's guidance in IM 2013-152. The proposed commingling will maximize the ultimate recovery of oil and/or gas from the federal leases and will reduce environmental impacts by minimizing surface disturbance and emissions. The proposed commingling will reduce not adversely affect federal royalty income, production accountability, or the distribution of royalty.