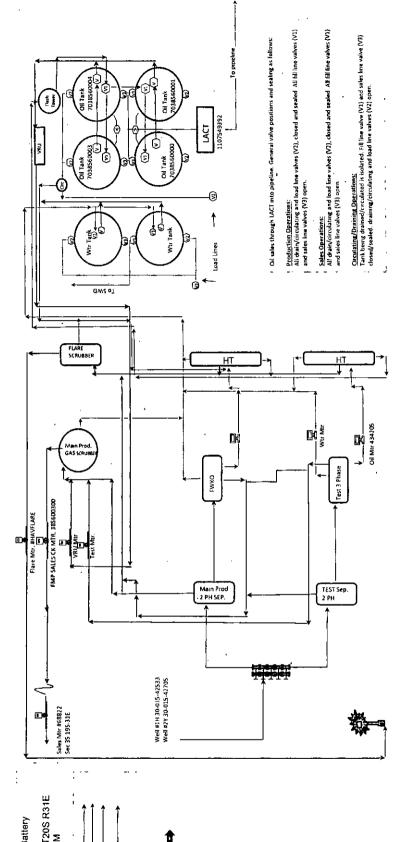

## 10. Field and Pool, continued

WILDCAT

Hasta LaVista Battery NMNM130862 NENW Sec 06 T20S R31E Eddy County, NM Flowline Oil Water Gas Valve

North ....

 Proposed COM outline. Submitted to BLM, awaiting approval.

Variance to Onshore Order FMP designation

- 1. This point will be designated as your custody transfer point.
- 2. Meter is required to meet Onshore Order #5 and API standards for gas sales measurement.
- 3. Royalty to BLM/ONRR will be paid off this meter.