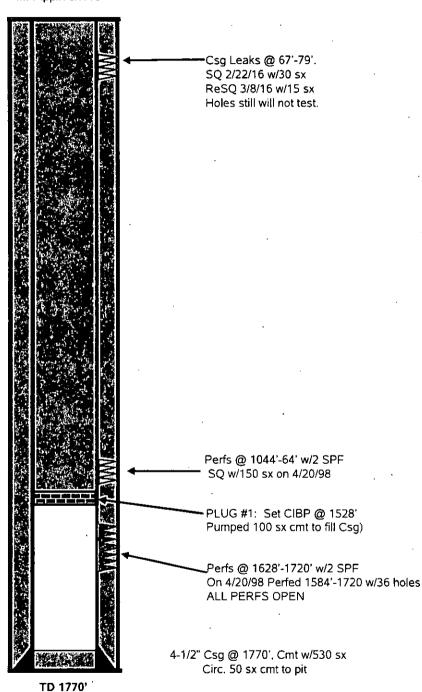

|                                                                                                                                                                                                                                                                                                                                                                                                                                                                                                                                                                                                             | i. Use form 3160-3 (APD) for s                                                            |                                                           |                                                |                                             |                  |  |  |  |
|-------------------------------------------------------------------------------------------------------------------------------------------------------------------------------------------------------------------------------------------------------------------------------------------------------------------------------------------------------------------------------------------------------------------------------------------------------------------------------------------------------------------------------------------------------------------------------------------------------------|-------------------------------------------------------------------------------------------|-----------------------------------------------------------|------------------------------------------------|---------------------------------------------|------------------|--|--|--|
| SUBMIT IN TRI                                                                                                                                                                                                                                                                                                                                                                                                                                                                                                                                                                                               | . 7.                                                                                      | 7. If Unit or CA/Agreement, Name and/or No.<br>8910089700 |                                                |                                             |                  |  |  |  |
| 1. Type of Well                                                                                                                                                                                                                                                                                                                                                                                                                                                                                                                                                                                             |                                                                                           |                                                           | 8.                                             | 8. Well Name and No.                        |                  |  |  |  |
| Oil Well Gas Well 🖸 Oth                                                                                                                                                                                                                                                                                                                                                                                                                                                                                                                                                                                     |                                                                                           |                                                           |                                                | WEST RED LAKE 15                            |                  |  |  |  |
| 2. Name of Operator<br>LIME ROCK RESOURCES II                                                                                                                                                                                                                                                                                                                                                                                                                                                                                                                                                               | Contact: MIKE I<br>A LP E-Mail: mike@pippinllc.con                                        | PIPPIN<br>n                                               | 9.                                             | 9. API Well No.<br>30-015-10174-00-S1       |                  |  |  |  |
| 3a. Address<br>1111 BAGBY STREET SUITE<br>HOUSTON, TX 77002                                                                                                                                                                                                                                                                                                                                                                                                                                                                                                                                                 |                                                                                           | one No. (include area code)<br>05-327-4573                | 10                                             | 10. Field and Pool, or Exploratory RED LAKE |                  |  |  |  |
| 4. Location of Well (Footage, Sec., T                                                                                                                                                                                                                                                                                                                                                                                                                                                                                                                                                                       | , R., M., or Survey Description)                                                          |                                                           | 1                                              | 11. County or Parish, and State             |                  |  |  |  |
| Sec 7 T18S R27E SENE 2310                                                                                                                                                                                                                                                                                                                                                                                                                                                                                                                                                                                   |                                                                                           | EDDY COUNTY, NM                                           |                                                |                                             |                  |  |  |  |
| 12. CHECK APPROPRIATE BOX(ES) TO INDICATE NATURE OF NOTICE, REPORT, OR OTHER DATA                                                                                                                                                                                                                                                                                                                                                                                                                                                                                                                           |                                                                                           |                                                           |                                                |                                             |                  |  |  |  |
| TYPE OF SUBMISSION TYPE OF ACTION                                                                                                                                                                                                                                                                                                                                                                                                                                                                                                                                                                           |                                                                                           |                                                           |                                                |                                             |                  |  |  |  |
| C Notice of Intent                                                                                                                                                                                                                                                                                                                                                                                                                                                                                                                                                                                          | ☐ Acidize [                                                                               | □ Deepen ·                                                | ☐ Production                                   | (Start/Resume)                              | ■ Water Shut-Off |  |  |  |
| ☐ Notice of Intent                                                                                                                                                                                                                                                                                                                                                                                                                                                                                                                                                                                          | ☐ Alter Casing ☐ Fracture Treat                                                           |                                                           | ☐ Reclamation                                  |                                             | ■ Well Integrity |  |  |  |
| Subsequent Report                                                                                                                                                                                                                                                                                                                                                                                                                                                                                                                                                                                           | Casing Repair                                                                             | ☐ New Construction                                        | ☐ Recomplet                                    | e                                           | □ Other          |  |  |  |
| ☐ Final Abandonment Notice                                                                                                                                                                                                                                                                                                                                                                                                                                                                                                                                                                                  | ☐ Change Plans                                                                            | Plug and Abandon                                          | □ Temporarii                                   | ly Abandon                                  |                  |  |  |  |
|                                                                                                                                                                                                                                                                                                                                                                                                                                                                                                                                                                                                             | ☐ Convert to Injection                                                                    | 🗖 Plug Back                                               | □ Water Disp                                   | oosal                                       | •                |  |  |  |
| THIS IS THE DETAILS OF P&A.  THIS IS THE DETAILS OF P&A.  LIME ROCK has P&Aed this Red Lake, Queen-Grayburg-San Andres well as follows: MIRUSU. Set a 4-1/2"  CIBP @ ~1528' on tbg. Sting off CIBP & circ 100 sx cl "C" neet cmt to surface. TOH. Ran 1 jt tbg & topped off 4-1/2" csg w/cmt. Cut off 4-1/2" csg & installed P&A marker with cmt to comply with government specs. RDMO. Cut off anchors & restored location. See attached final wellbore diagram.  NM OIL CONSERVATION  Accepted as to plugging of the well bore.  Liability under hond is retained until Surface restoration is completed. |                                                                                           |                                                           |                                                |                                             |                  |  |  |  |
|                                                                                                                                                                                                                                                                                                                                                                                                                                                                                                                                                                                                             | RECEIVE                                                                                   | <u>, , , , , , , , , , , , , , , , , , , </u>             | of feedly by a start and                       |                                             |                  |  |  |  |
| 14. I hereby certify that the foregoing is<br>Con<br>Name (Printed/Typed) MIKE PIF                                                                                                                                                                                                                                                                                                                                                                                                                                                                                                                          | Electronic Submission #341322<br>For LIME ROCK RESOL<br>Imitted to AFMSS for processing t | JRCES II Å LP, sent to t<br>by PRISCILLA PEREZ o          | II Information State Carlsbad n 06/14/2016 (16 | SLN0043SE)                                  | record           |  |  |  |
|                                                                                                                                                                                                                                                                                                                                                                                                                                                                                                                                                                                                             |                                                                                           |                                                           |                                                | ~60/60                                      | CD               |  |  |  |
| Signature (Electronic S                                                                                                                                                                                                                                                                                                                                                                                                                                                                                                                                                                                     | Submission)                                                                               | Date 06/07/2                                              | 016                                            | ACCOL VINIO                                 |                  |  |  |  |
| ecepted for Record                                                                                                                                                                                                                                                                                                                                                                                                                                                                                                                                                                                          | THIS SPACE FOR FEI                                                                        | DERAL OR STATE                                            | OFFICE USE                                     | •                                           |                  |  |  |  |
| Approved By former                                                                                                                                                                                                                                                                                                                                                                                                                                                                                                                                                                                          | a. ams                                                                                    | Title                                                     | PET                                            |                                             | 728-/C<br>Date   |  |  |  |
| onditions of approval, if any, are attache<br>ertify that the applicant holds legal or equinich would entitle the applicant to condu                                                                                                                                                                                                                                                                                                                                                                                                                                                                        | itable title to those rights in the subject i                                             |                                                           | 0                                              |                                             |                  |  |  |  |
| itle 18 U.S.C. Section 1001 and Title 43 U.S.C. Section 1212, make it a crime for any person knowingly and willfully to make to any department or agency of the United                                                                                                                                                                                                                                                                                                                                                                                                                                      |                                                                                           |                                                           |                                                |                                             |                  |  |  |  |

## **WEST RED LAKE UNIT #15**

## WBD AFTER P&A

Red Lake, Queen-Grayburg-San Andres

(H) Section 7, T-18-S, R-27-E, Eddy County, NM

API# 30-015-10174

M. Pippin 6/7/16

Spud: 10/17/62 Completed: 12/15/62 Elevation: 3320' GL

Est. 6-1/4" Hole