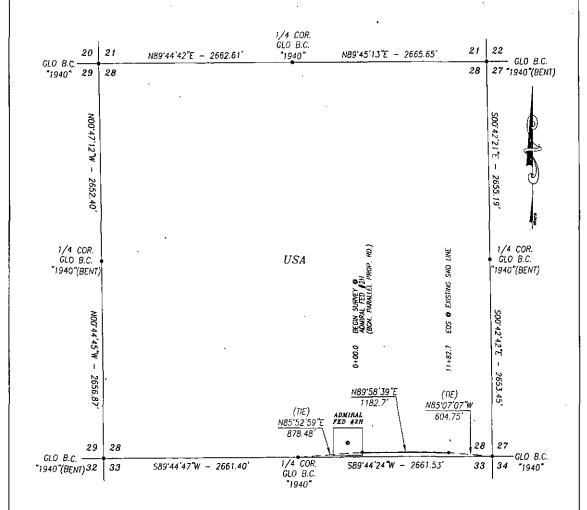

# PIPELINE PLAT COG OPERATING, LLC.

A 4" SURFACE POLY SWD LINE FROM THE ADMIRAL FED #2H
TO AN EXISTING SWD LINE IN

SECTION 28, TOWNSHIP 25 SOUTH, RANGE 29 EAST, N.M.P.M., EDDY COUNTY, . NEW MEXICO.

### DESCRIPTION

A STRIP OF LAND 30.0 FEET WIDE AND 1182.7 FEET OR 71.68 RODS OR 0.224 MILES IN LENGTH CROSSING USA LAND IN SECTION 28, TOWNSHIP 25 SOUTH, RANGE 29 EAST, EDDY COUNTY, NEW MEXICO AND BEING 15.0 FEET LEFT AND 15.0 FEET RIGHT OF THE ABOVE PLATTED CENTERLINE SURVEY.

### BASIS OF BEARING:

CHAD HARCROW N.M.P.S.

BEARINGS SHOWN HEREON ARE MERCATOR GRID AND CONFORM TO THE NEW MEXICO COORDINATE SYSTEM "NEW MEXICO EAST ZONE" NORTH AMERICAN DATUM 1983. DISTANCES ARE GRID VALUES.

#### CERTIFICATION

I, CHAD HARCROW, A NEW MEXICO REGISTERED PROFESSIONAL SURVEYOR CERTIFY THAT I DIRECTED AND AM RESPONSIBLE FOR THIS SURVEY, THAT THIS SURVEY IS TRUE AND CORRECT TO THE BEST OF MY KNOWLEDGE AND BELIEF, AND THIS SURVEY AND PLAT HEET THE MINIMUM STANDARDS FOR SURVEYING IN NEW MEXICO.