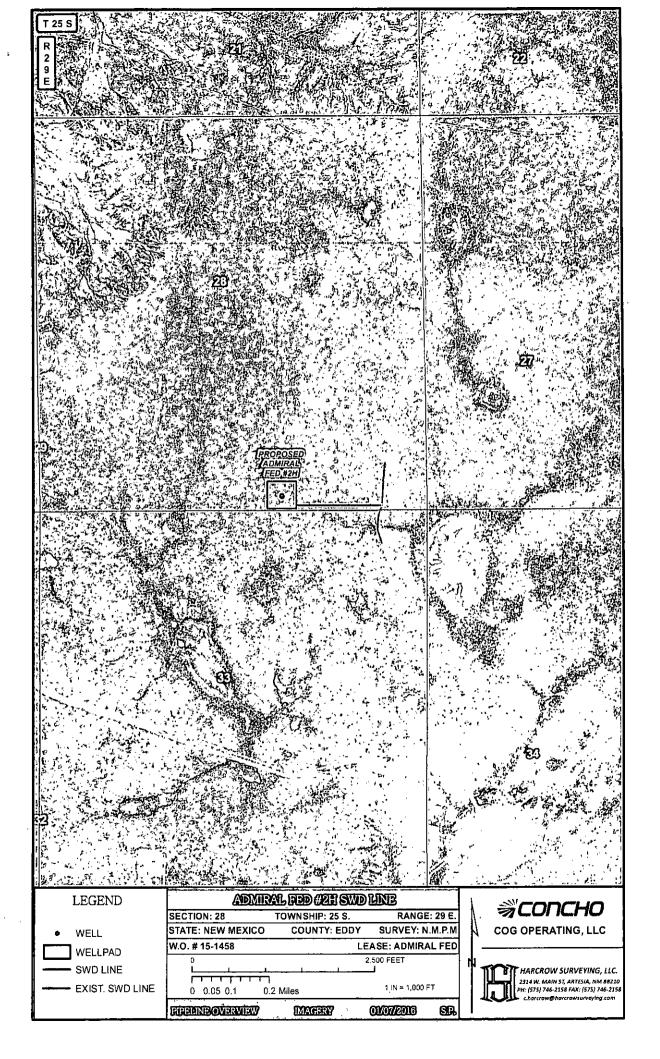

# PIPELINE PLAT COG OPERATING, LLC.

A 4" SURFACE POLY SWD LINE FROM THE ADMIRAL FED #2H
TO AN EXISTING SWD LINE IN

SECTION 28, TOWNSHIP 25 SOUTH, RANGE 29 EAST, N.M.P.M., EDDY COUNTY, . NEW MEXICO.

### COG OPERATING, LLC

SURVEY OF A PROPOSED SWD LINE LOCATED IN SECTION 28, TOWNSHIP 25 SOUTH, RANGE 29 EAST, EDDY COUNTY, NMPM, NEW MEXICO

| SURVEY DATE: JA   | NUARY 6, 2016 |               |
|-------------------|---------------|---------------|
| DRAFTING DATE: JA | NUARY 7, 2016 | PAGE 1 OF 1   |
| APPROVED BY: CH   | DRAWN BY: SP  | FILE: 15-1458 |