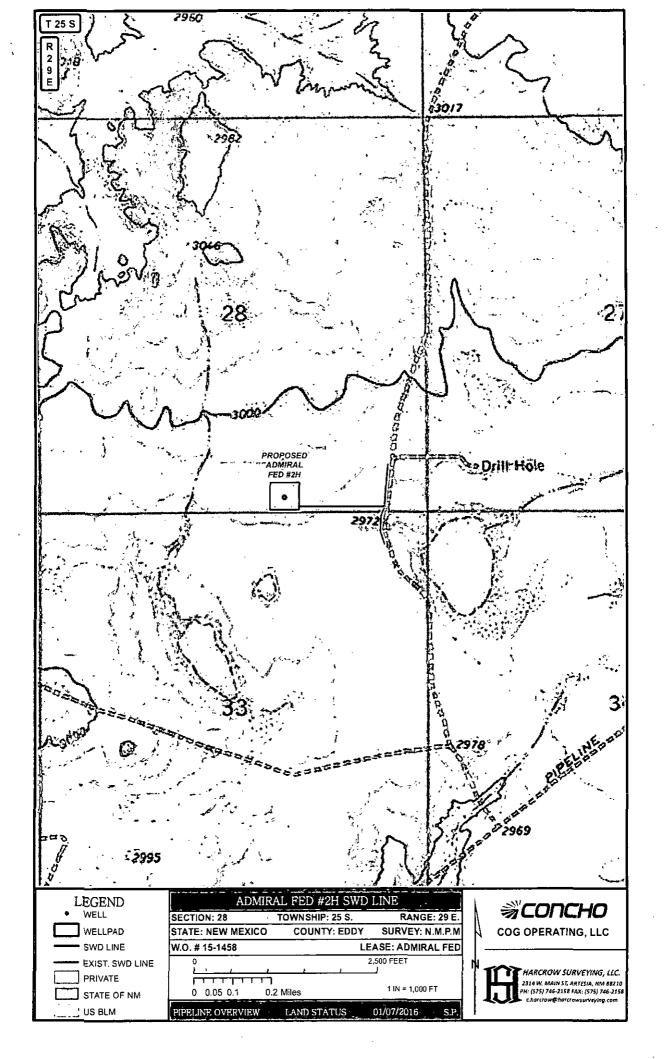

# PIPELINE PLAT COG OPERATING, LLC.

A 4" SURFACE POLY SWD LINE FROM THE ADMIRAL FED #2H
TO AN EXISTING SWD LINE IN

SECTION 28, TOWNSHIP 25 SOUTH, RANGE 29 EAST, N.M.P.M., EDDY COUNTY, . NEW MEXICO.

### COG OPERATING, LLC

SURVEY OF A PROPOSED SWD LINE LOCATED IN SECTION 28, TOWNSHIP 25 SOUTH, RANGE 29 EAST, EDDY COUNTY, NMPM, NEW MEXICO

| SURVEY DATE: JA   | NUARY 6, 2016 |               |
|-------------------|---------------|---------------|
| DRAFTING DATE: JA | NUARY 7, 2016 | PAGE 1 OF 1   |
| APPROVED BY: CH   | DRAWN BY: SP  | FILE: 15-1458 |