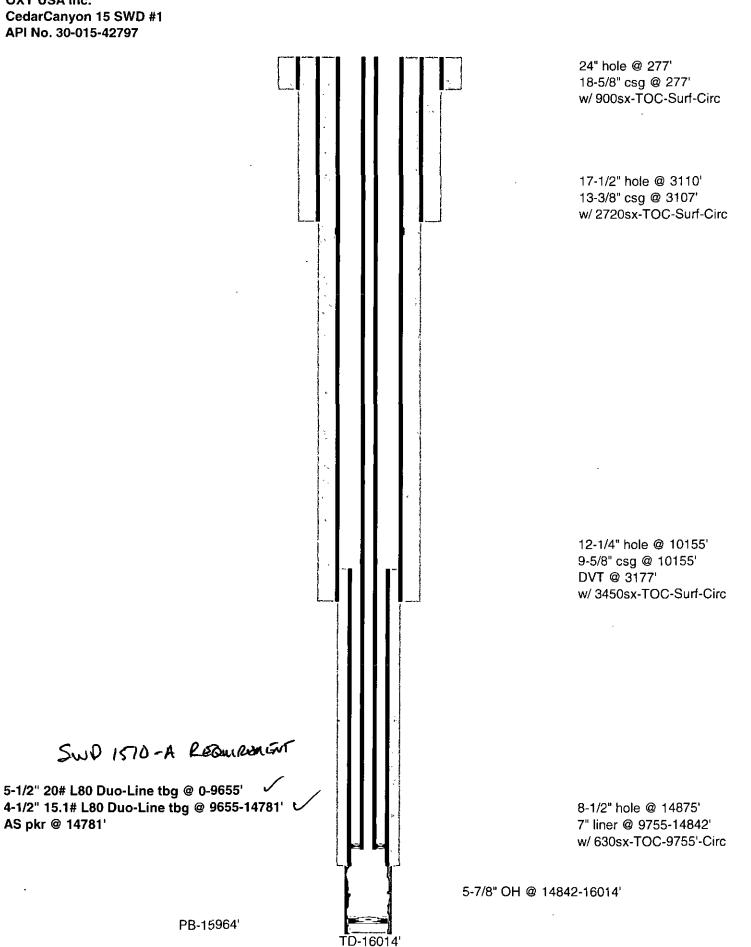

Attachment C-103 OXY USA Inc Cedar Canyon 15 SWD #1 API No. 30-015-42797

TD - 16014' PB - 15964' OH - 14842-15964' Pkr-14781'

## OXY respectfully requests to change the injection tubing string as follows:

- a. Stop injection operations
- **b.** Pull existing 4-1/2" 11.6# L-80 tubing out of the hole
- c. Run new tubing string of 5-1/2" 20# L-80 BTC to 9655' (100' above top of 7" liner) X/O to 4-1/2" 15.1# L-80 BTC to 14,781'. Both tubing strings will be lined internally with Duoline anti-corrosion lining
- d. OXY will notify NMOCD 24hrs prior to running MIT

## **TUBING PROGRAM (ALL NEW)**

5-1/2" 20# L-80 BTC Tubing ran inside existing 9-5/8" 53# L-80 BTC Casing

|   | Interval<br>(ft) | Length | Wt<br>(ppf) | Grade | Cplg | Coll<br>Rating<br>(psi) | Burst<br>Rating<br>(psi) | Jt Str<br>(M-lbs) | ID<br>(in) | Drift<br>(in) | SF<br>Coll | SF<br>Burst | SF<br>Ten |
|---|------------------|--------|-------------|-------|------|-------------------------|--------------------------|-------------------|------------|---------------|------------|-------------|-----------|
| ı | 0 – 9655'        | 9655'  | 20          | L-80  | втс  | 8,830                   | 9.190                    | 466               | 4.778      | 4.653         | 1.5        | 1.36        | 1.38      |

4-1/2" 15.1# L-80 BTC Tubing inside 7" 32# HCP-110 BTC Liner

| Interval<br>(ft) | Lengt<br>h | Wt<br>(ppf) | Grade | Cplg | Coll<br>Rating<br>(psi) | Burst<br>Rating<br>(psi) | Jt Str<br>(M-lbs) | ID<br>(in) | Drift<br>(in) | SF<br>Coll | SF<br>Burst | SF<br>Ten |
|------------------|------------|-------------|-------|------|-------------------------|--------------------------|-------------------|------------|---------------|------------|-------------|-----------|
| 9655-1478        | 1' 5126'   | 15.1        | L-80  | ВТС  | 11090                   | 10480                    | 353               | 3.826      | 3.701         | 1.28       | 3.38        | 2.06      |

**OXY USA Inc.** CedarCanyon 15 SWD #1 API No. 30-015-42797

AS pkr @ 14781'

PB-159641