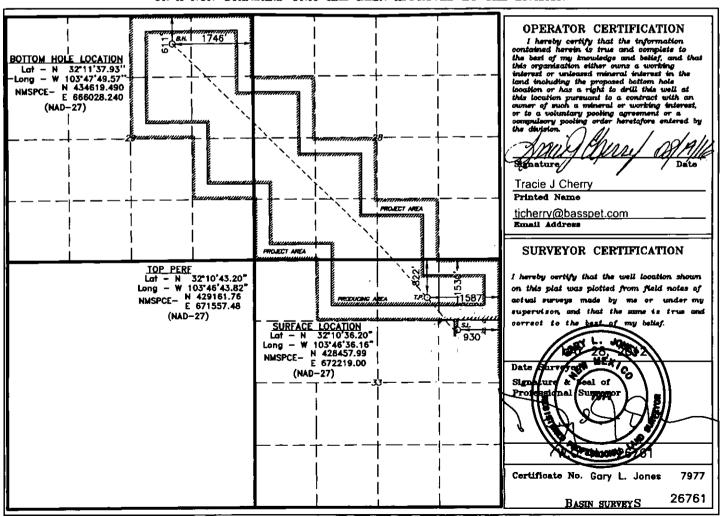

## WELL LOCATION AND ACREAGE DEDICATION PLAT

AMENDED REPORT

| API Number    | Pool Code | Pool Name       | laware, S. |  |
|---------------|-----------|-----------------|------------|--|
| 30-015-4122   | 40386     | POKER LAKE; Del |            |  |
| Property Code | Pro       | Well Number     |            |  |
| 306402        | POKER     | 402H            |            |  |
| ogrid no.     | <u>-</u>  | erator Name     | Elevation  |  |
| 260737        |           | PCO, L.P.       | 3466       |  |

## Surface Location

| UL or lot No. | Section | Township | Range | Lot Idn | Feet from the | North/South line | Feet from the | East/West line | County |
|---------------|---------|----------|-------|---------|---------------|------------------|---------------|----------------|--------|
| Н             | 33      | 24 S     | 31 E  | İ       | 1530          | NORTH            | 930           | EAST           | EDDY   |

## Bottom Hole Location If Different From Surface

| UL or lot No.                     | Section | Township    | Range         | Lot Idn | Feet from the | North/South line | Feet from the | East/West line | County |
|-----------------------------------|---------|-------------|---------------|---------|---------------|------------------|---------------|----------------|--------|
| В                                 | 29      | 24 S        | 31 E          |         | 611           | NORTH            | 1746          | EAST           | EDDY   |
| Dedicated Acres   Joint or Infill |         | r Infill Co | nsolidation ( | Code Or | der No.       |                  |               |                |        |
| 560                               |         |             |               |         |               |                  |               |                |        |