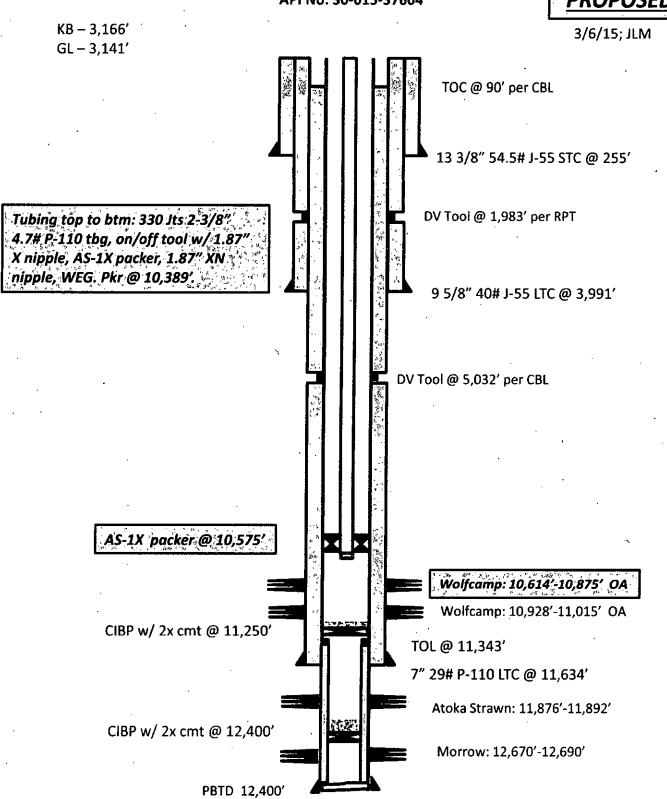

## **RKI** Exploration and Production, LLC

Longview 31-31 Section 31 T22S R29E Eddy County, New Mexico API No. 30-015-37604

**PROPOSED** 

4½" 13.5# P-110 LTC @ 13,108'

TD 13,108'