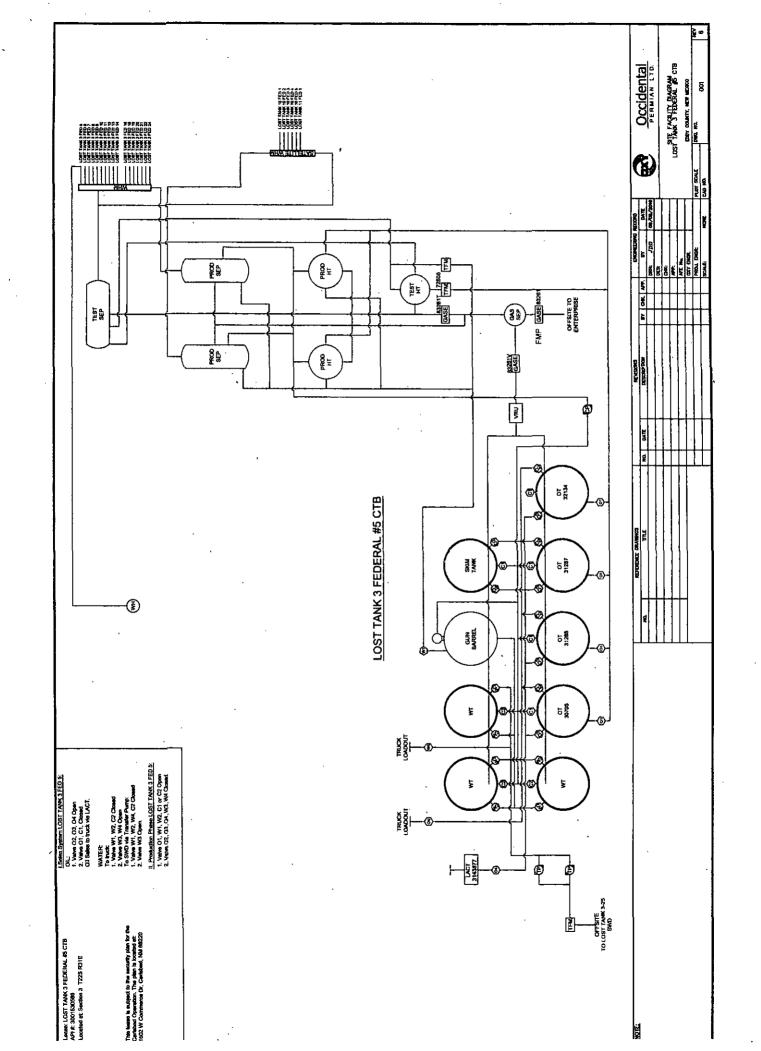

#### Wells/Facilities, continued

| Agreement<br>NMNM0417696<br>NMNM0417696<br>NMNM0417696<br>NMNM0417696<br>NMNM0417696<br>NMNM0417696<br>NMNM0417696<br>NMNM0417696<br>NMNM0417696<br>NMNM0417696<br>NMNM0417696<br>NMNM0417696<br>NMNM0417696<br>NMNM0417506<br>NMNM0417506<br>NMNM0417506<br>NMNM0417506<br>NMNM0417506<br>NMNM0417506 | Lease<br>NMNM0417696<br>NMNM0417696<br>NMNM0417696<br>NMNM0417696<br>NMNM0417696<br>NMNM0417696<br>NMNM0417696<br>NMNM0417696<br>NMNM0417696<br>NMNM0417696<br>NMNM0417696<br>NMNM0417696<br>NMNM0417506<br>NMNM0417506<br>NMNM0417506 | Weil/Fac Name, Number<br>LOST TANK 3 FED 5<br>LOST TANK 3 FED 10<br>LOST TANK 3 FED 11<br>LOST TANK 3 FED 12<br>LOST TANK 3 FED 12<br>LOST TANK 3 FED 7<br>LOST TANK 3 FED 7<br>LOST TANK 3 FEDERAL 13<br>LOST TANK 3 FEDERAL 14<br>LOST TANK 3 FEDERAL 14<br>LOST TANK 3 FEDERAL 18<br>LOST TANK 3 FEDERAL 18<br>LOST TANK 3 FEDERAL 20<br>LOST TANK 3 FEDERAL 20<br>LOST TANK 3 FEDERAL 22<br>LOST TANK 10 FEDERAL 1<br>LOST TANK 10 FEDERAL 1<br>LOST TANK 10 FEDERAL 3<br>LOST TANK 10 FEDERAL 3 | API Number<br>30-015-30586-00-S1<br>30-015-32345-00-S1<br>30-015-32725-00-S1<br>30-015-32725-00-S1<br>30-015-32168-00-S1<br>30-015-32168-00-S1<br>30-015-37950-00-S1<br>30-015-37918-00-S1<br>30-015-37918-00-S1<br>30-015-37919-00-S1<br>30-015-37921-00-S1<br>30-015-37921-00-S1<br>30-015-37929-00-S1<br>30-015-37989-00-S1<br>30-015-37989-00-S1<br>30-015-37989-00-S1<br>30-015-37989-00-S1<br>30-015-37989-00-S1<br>30-015-37989-00-S1<br>30-015-37989-00-S1<br>30-015-37989-00-S1 | Location<br>Sec 3 T22S R31E SENE 1950FNL 1300FEL<br>Sec 3 T22S R31E NEWE 330FNL 2210FEL<br>Sec 3 T22S R31E NESE 2310FSL 660FEL<br>Sec 3 T22S R31E NESE 2310FSL 660FEL<br>Sec 3 T22S R31E NENE 330FNL 430FEL<br>Sec 3 T22S R31E NWNE 760FNL 1390FEL<br>Sec 3 T22S R31E NWNE 760FNL 1390FEL<br>Sec 3 T22S R31E NWSE 1050FNL 550FEL<br>Sec 3 T22S R31E NWSE 1050FNL 520FEL<br>Sec 3 T22S R31E NWSE 1450FSL 1700FEL<br>Sec 3 T22S R31E NWSE 1450FSL 1700FEL<br>Sec 3 T22S R31E SWSE 730FSL 1945FEL<br>Sec 3 T22S R31E SWSE 7400FSL 2500FEL<br>Sec 3 T22S R31E SWSE 8400FSL 250FEL<br>Sec 3 T22S R31E SWSE 840FSL 1838FEL<br>Sec 3 T22S R31E SWSE 840FSL 1834FEL<br>Sec 3 T22S R31E SWSE 800FSL 1874FEL<br>Sec 3 T22S R31E SESE 500FSL 250FEL |
|--------------------------------------------------------------------------------------------------------------------------------------------------------------------------------------------------------------------------------------------------------------------------------------------------------|----------------------------------------------------------------------------------------------------------------------------------------------------------------------------------------------------------------------------------------|------------------------------------------------------------------------------------------------------------------------------------------------------------------------------------------------------------------------------------------------------------------------------------------------------------------------------------------------------------------------------------------------------------------------------------------------------------------------------------------------------|------------------------------------------------------------------------------------------------------------------------------------------------------------------------------------------------------------------------------------------------------------------------------------------------------------------------------------------------------------------------------------------------------------------------------------------------------------------------------------------|---------------------------------------------------------------------------------------------------------------------------------------------------------------------------------------------------------------------------------------------------------------------------------------------------------------------------------------------------------------------------------------------------------------------------------------------------------------------------------------------------------------------------------------------------------------------------------------------------------------------------------------------------------------------------------------------------------------------------------------------------------------------------------------------------------------------------------------------------------------------------------------------------------------------------------------------------------------------------------------------------------------------------|
| NMNM0417506                                                                                                                                                                                                                                                                                            | NMNM0417506                                                                                                                                                                                                                            | LOST TANK 10 FEDERAL 3                                                                                                                                                                                                                                                                                                                                                                                                                                                                               | 30-015-37897-00-S1                                                                                                                                                                                                                                                                                                                                                                                                                                                                       | Sec 3 T22S R31E SWSE 805FSL 1874FEL                                                                                                                                                                                                                                                                                                                                                                                                                                                                                                                                                                                                                                                                                                                                                                                                                                                                                                                                                                                       |

32. Additional remarks, continued

OXY.USA Inc requests check meter to be utilized as FMP. Allroved EC# 347970

8/22/16 gong

Total oil production will be sold via LACT unit (S/N 3143877), located at the Lost Tank 3 Federal #5 CTB.