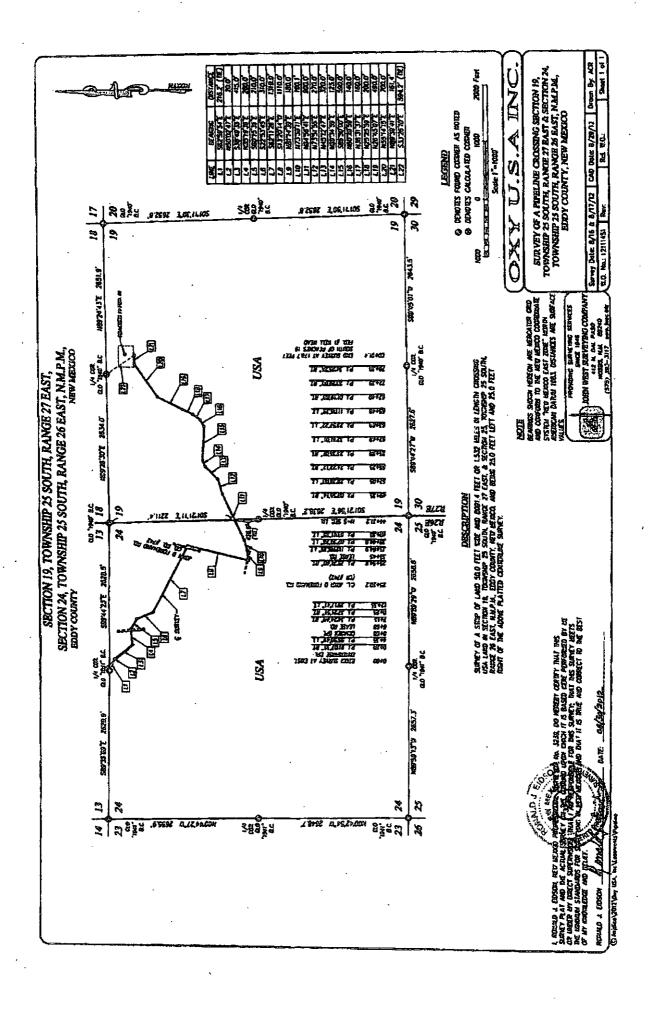

Attached is a map which displays the federal leases and well locations.

The BLM's interest is identical in all wells. All wells are in the Cottonwood Draw Bone Spring formation.

#### **Process and Flow Descriptions:**

The flow of production is shown in detail on the enclosed facility diagram. Also enclosed is a map detailing the lease boundaries and well locations as well as a plat showing the right-of-way from the CTB to the gas sales meter. Commingling this production is the most effective means of producing the reserves and will not result in reduced royalty or improper measurement of production.