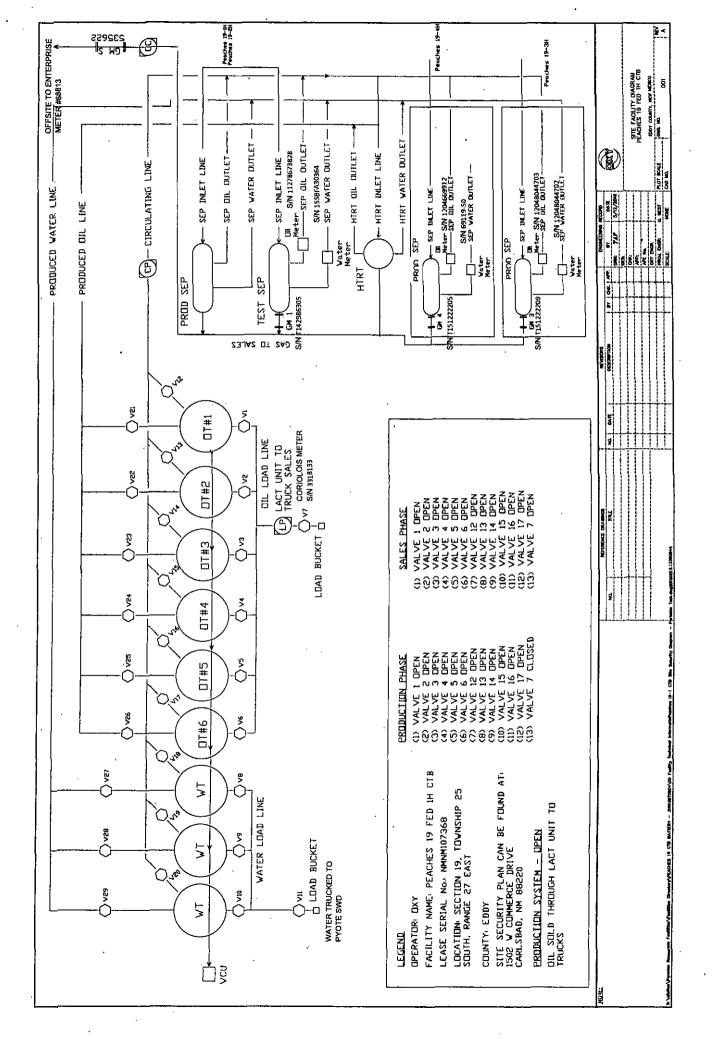

#### Oil & Gas metering:

The central tank battery is located on the Peaches 19 Federal 1H location in NWNE, Sec 19, T25S, R27E. The production from Peaches 19 Federal 1H and 2H wells will flow through a common three phase separator. Wells will be tested monthly through a three phase test separator for a minimum of 24 hours. The test separator is outfitted with turbine meters to meter oil (S/N 11278673828) and water (S/N 15SBFA30364), and an orifice meter (S/N T142986305) for gas measurement.

The production from Peaches 19 Federal 3H will be continuously metered through a dedicated production separator. The production separator is outfitted with turbine meters to meter oil (S/N 12048044703) and water (S/N 12048044702) and an orifice meter for gas measurement (S/N T151222209).

The production from Peaches 19 Federal 4H will continuously metered through a dedicated production separator. The production separator is outfitted with turbine meters to meter oil (S/N 1204669912) and water (S/N 69119-50) and an orifice meter for gas measurement (S/N T151222205).

Production from Peaches 19 Federal 3H and 4H, produced on BLM Lease NMNM 109756 will be sent to the Peaches 19 CTB, located on lease NMNM 107368, therefore off lease measurement, sales and storage approval will be required.

The oil production from the wells listed will be commingled, measured and sold using a LACT Unit (S/N 3318133). Produced water will be trucked from the lease to the Pypte SWD facility.

The gas will be sold to Enterprise off-lease through a meter (S/N 68813) located at latitude of 32.122403 and longitude of -104.245878 after it is measured by Oxy check meter (S/N 535622) located on lease. The oil and gas meters will be calibrated on a regular basis per API, NMOCD and BLM specifications. The BLM and OCD will be notified of any future changes to the facility.

The amount of flash gas generated as the oil is reduced to atmospheric pressure is too minimal to install and operate a vapor recovery unit (VRU). Therefore, a Vapor Combustion Unit (VCU) is installed in order to comply with EPA 40 CFR Part 60, Subpart OOOO. All flash gas will be metered prior to combustion.

#### **Process and Flow Descriptions:**

The flow of production is shown in detail on the enclosed facility diagram. Also enclosed is a map detailing the lease boundaries and well locations as well as a plat showing the right-of-way from the CTB to the gas sales meter. Commingling this production is the most effective means of producing the reserves and will not result in reduced royalty or improper measurement of production.