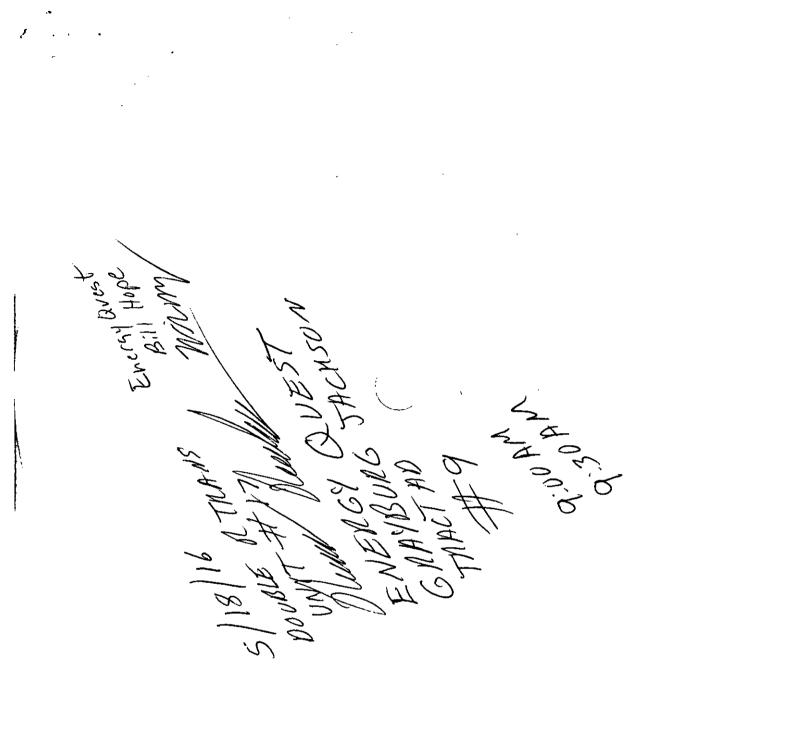

| <b>`</b>                                                                                                                                                          | i                                                                                                                                            | 2                                               |                                       | OCD-ARTESIA                                                               |  |
|-------------------------------------------------------------------------------------------------------------------------------------------------------------------|----------------------------------------------------------------------------------------------------------------------------------------------|-------------------------------------------------|---------------------------------------|---------------------------------------------------------------------------|--|
| Form 3160-5 UNITED STATES<br>(June 2015) DEPARTMENT OF THE INTERIOR<br>BUREAU OF LAND MANAGEMENT                                                                  |                                                                                                                                              |                                                 |                                       | FORM APPROVED<br>OMB No. 1004-0137<br>Expires: January 31, 2018           |  |
|                                                                                                                                                                   |                                                                                                                                              |                                                 | 5. Lease Serial No                    | 5. Lease Serial No<br>89100087230                                         |  |
| SUNDRY NOTICES AND REPORTS ON WELLS<br>Do not use this form for proposals to drill or to re-enter an<br>abandoned well. Use Form 3160-3 (APD) for such proposals. |                                                                                                                                              |                                                 | 6. If Indian, Allotte                 | e or Tribe Name                                                           |  |
| SUBMIT IN TRIPLICATE - Other instructions on page 2                                                                                                               |                                                                                                                                              |                                                 |                                       | greement, Name and/or No.                                                 |  |
| 1. Type of Well Gas Well I Gas Well I Other                                                                                                                       |                                                                                                                                              |                                                 | 8. Well Name and                      | Grayburg-Jackson PSU 8. Well Name and No. Grayburg-Jackson PSU AD #009    |  |
| 2. Name of Operator EnergyQuest II, LLC                                                                                                                           |                                                                                                                                              |                                                 | 9. API Well No. 30                    | 9. API Well No. 30-015-10612                                              |  |
| 3a. Address4526 Research Forest Dr., Ste. 200<br>The Woodlands, TX 773813b. Phone No. (include area code)(281) 875-6200                                           |                                                                                                                                              |                                                 | 10. Field and Pool                    | 10. Field and Pool or Exploratory Area<br>GB Jackson, 74-QN-GB San Andres |  |
| 4. Location of Well (Footage, Sec., T.R., M., or Survey Description)<br>330' FNL, 640' FEL, Sec. 34, T17S, R30E                                                   |                                                                                                                                              |                                                 | ,                                     | 11. Country or Parish, State<br>Eddy County, NM                           |  |
| 12. CHECK THE APPROPRIATE BOX(ES) TO INDICATE NATURE OF NOTICE, REPORT OR OTHER DATA                                                                              |                                                                                                                                              |                                                 |                                       |                                                                           |  |
| TYPE OF SUBMISSION                                                                                                                                                |                                                                                                                                              |                                                 | OF ACTION                             |                                                                           |  |
|                                                                                                                                                                   |                                                                                                                                              | pen                                             | Production (Start/Resum               | e) Water Shut-Off                                                         |  |
| Notice of Intent                                                                                                                                                  |                                                                                                                                              | traulic Fracturing                              | Reclamation                           | Well Integrity                                                            |  |
| V Subsequent Report                                                                                                                                               |                                                                                                                                              | w Construction                                  | Recomplete                            | Other                                                                     |  |
| Final Abandonment Notice                                                                                                                                          |                                                                                                                                              | g and Abandon                                   | Temporarily Abandon<br>Water Disposal |                                                                           |  |
| 5,000 psi. Test good. GIH tes                                                                                                                                     | bop. Release AD-1 pkr slimline measure<br>sting tbg out of derrick to 5,000 psi. Rig<br>g. Nipple down BOPs. Set pkr @ 3,186<br>uure on pkr. | down testers. Rig do                            | own floor. Rig up to pum              | p inhibitor down csg. Rig up pump                                         |  |
| Notify ODC Inspector, Richard                                                                                                                                     | Inge to set up a test. Test performed                                                                                                        | 5/18/16 (chart attache                          | ed)                                   |                                                                           |  |
|                                                                                                                                                                   |                                                                                                                                              |                                                 | NM (                                  | OIL CONSERVATION<br>ARTESIA DISTRICT                                      |  |
|                                                                                                                                                                   |                                                                                                                                              | Accepted for rec                                | RF 8/26/16                            | AUG 2 2 2016                                                              |  |
|                                                                                                                                                                   |                                                                                                                                              |                                                 |                                       | RECEIVED                                                                  |  |
| 4. Thereby certify that the foregoing is ASA SCOTT ADAMI                                                                                                          | SR OPERAT                                                                                                                                    | IONS MANAGER                                    | · · ·                                 |                                                                           |  |
| Signature AA Scot                                                                                                                                                 | + Achi                                                                                                                                       | Date                                            | A 06/0                                | PTED END DECODD                                                           |  |
| ······                                                                                                                                                            | THE SPACE FOR FEE                                                                                                                            | DERAL OR STAT                                   | E OFICE USE                           |                                                                           |  |
| Approved by                                                                                                                                                       |                                                                                                                                              |                                                 |                                       |                                                                           |  |
|                                                                                                                                                                   | thed. Approval of this notice does not warra equitable title to those rights in the subject functions thereon.                               |                                                 | ParcAUG 16 2016                       |                                                                           |  |
| Fitle 18 U.S.C Section 1001 and Title 4<br>any false, fictitious or fraudulent statem                                                                             | 13 U.S.C Section 1212, make it a crime for a<br>tents or representations as to any matter wit                                                | any person knowingly a<br>hin its jurisdiction. | and willfully to make to any          | CARLISTAD FREED OFFICE                                                    |  |
| (Instructions on page 2)                                                                                                                                          |                                                                                                                                              |                                                 |                                       |                                                                           |  |