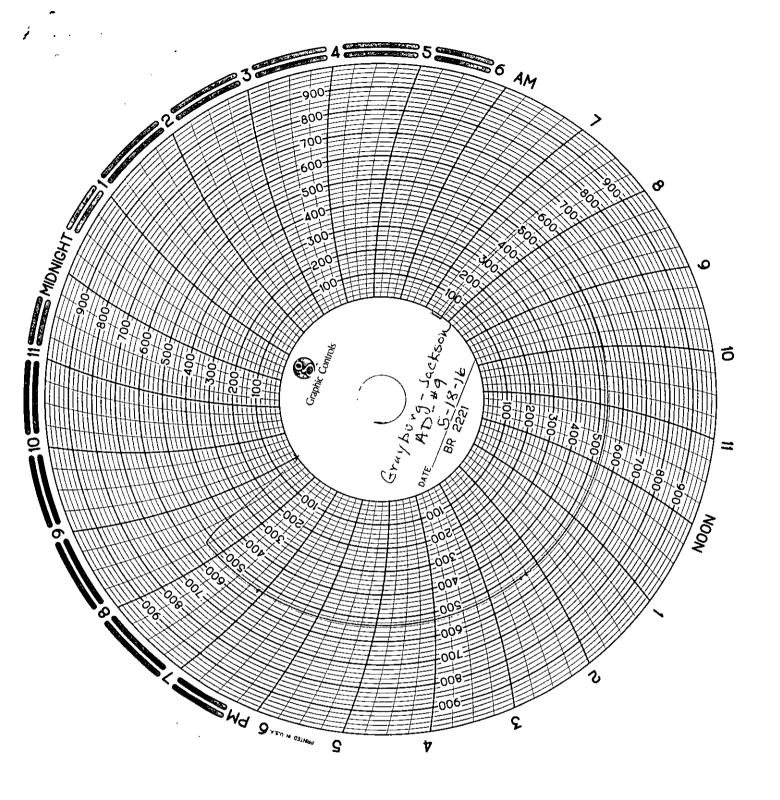

| <b>`</b>                                                                                                                                                          | i                                                                                                                                            | 2                                               |                                       | OCD-ARTESIA                                                               |  |
|-------------------------------------------------------------------------------------------------------------------------------------------------------------------|----------------------------------------------------------------------------------------------------------------------------------------------|-------------------------------------------------|---------------------------------------|---------------------------------------------------------------------------|--|
| Form 3160-5 UNITED STATES<br>(June 2015) DEPARTMENT OF THE INTERIOR<br>BUREAU OF LAND MANAGEMENT                                                                  |                                                                                                                                              |                                                 |                                       | FORM APPROVED<br>OMB No. 1004-0137<br>Expires: January 31, 2018           |  |
|                                                                                                                                                                   |                                                                                                                                              |                                                 | 5. Lease Serial No                    | 5. Lease Serial No<br>89100087230                                         |  |
| SUNDRY NOTICES AND REPORTS ON WELLS<br>Do not use this form for proposals to drill or to re-enter an<br>abandoned well. Use Form 3160-3 (APD) for such proposals. |                                                                                                                                              |                                                 | 6. If Indian, Allotte                 | e or Tribe Name                                                           |  |
| SUBMIT IN TRIPLICATE - Other instructions on page 2                                                                                                               |                                                                                                                                              |                                                 |                                       | greement, Name and/or No.                                                 |  |
| 1. Type of Well Gas Well I Gas Well I Other                                                                                                                       |                                                                                                                                              |                                                 | 8. Well Name and                      | Grayburg-Jackson PSU 8. Well Name and No. Grayburg-Jackson PSU AD #009    |  |
| 2. Name of Operator EnergyQuest II, LLC                                                                                                                           |                                                                                                                                              |                                                 | 9. API Well No. 30                    | 9. API Well No. 30-015-10612                                              |  |
| 3a. Address4526 Research Forest Dr., Ste. 200<br>The Woodlands, TX 773813b. Phone No. (include area code)(281) 875-6200                                           |                                                                                                                                              |                                                 | 10. Field and Pool                    | 10. Field and Pool or Exploratory Area<br>GB Jackson, 74-QN-GB San Andres |  |
| 4. Location of Well (Footage, Sec., T.R., M., or Survey Description)<br>330' FNL, 640' FEL, Sec. 34, T17S, R30E                                                   |                                                                                                                                              |                                                 | ,                                     | 11. Country or Parish, State<br>Eddy County, NM                           |  |
| 12. CHECK THE APPROPRIATE BOX(ES) TO INDICATE NATURE OF NOTICE, REPORT OR OTHER DATA                                                                              |                                                                                                                                              |                                                 |                                       |                                                                           |  |
| TYPE OF SUBMISSION                                                                                                                                                |                                                                                                                                              |                                                 | OF ACTION                             |                                                                           |  |
|                                                                                                                                                                   |                                                                                                                                              | pen                                             | Production (Start/Resum               | e) Water Shut-Off                                                         |  |
| Notice of Intent                                                                                                                                                  |                                                                                                                                              | traulic Fracturing                              | Reclamation                           | Well Integrity                                                            |  |
| V Subsequent Report                                                                                                                                               |                                                                                                                                              | w Construction                                  | Recomplete                            | Other                                                                     |  |
| Final Abandonment Notice                                                                                                                                          |                                                                                                                                              | g and Abandon                                   | Temporarily Abandon<br>Water Disposal |                                                                           |  |
| 5,000 psi. Test good. GIH tes                                                                                                                                     | bop. Release AD-1 pkr slimline measure<br>sting tbg out of derrick to 5,000 psi. Rig<br>g. Nipple down BOPs. Set pkr @ 3,186<br>uure on pkr. | down testers. Rig do                            | own floor. Rig up to pum              | p inhibitor down csg. Rig up pump                                         |  |
| Notify ODC Inspector, Richard                                                                                                                                     | Inge to set up a test. Test performed                                                                                                        | 5/18/16 (chart attache                          | ed)                                   |                                                                           |  |
|                                                                                                                                                                   |                                                                                                                                              |                                                 | NM (                                  | OIL CONSERVATION<br>ARTESIA DISTRICT                                      |  |
|                                                                                                                                                                   |                                                                                                                                              | Accepted for rec                                | RF 8/26/16                            | AUG 2 2 2016                                                              |  |
|                                                                                                                                                                   |                                                                                                                                              |                                                 |                                       | RECEIVED                                                                  |  |
| 4. Thereby certify that the foregoing is ASA SCOTT ADAMI                                                                                                          | SR OPERAT                                                                                                                                    | IONS MANAGER                                    | · · ·                                 |                                                                           |  |
| Signature AA Scot                                                                                                                                                 | + Achi                                                                                                                                       | Date                                            | A 06/0                                | PTED END DECODD                                                           |  |
| ······                                                                                                                                                            | THE SPACE FOR FEE                                                                                                                            | DERAL OR STAT                                   | E OFICE USE                           |                                                                           |  |
| Approved by                                                                                                                                                       |                                                                                                                                              |                                                 |                                       |                                                                           |  |
|                                                                                                                                                                   | thed. Approval of this notice does not warra equitable title to those rights in the subject functions thereon.                               |                                                 | ParcAUG 16 2016                       |                                                                           |  |
| Fitle 18 U.S.C Section 1001 and Title 4<br>any false, fictitious or fraudulent statem                                                                             | 13 U.S.C Section 1212, make it a crime for a<br>tents or representations as to any matter wit                                                | any person knowingly a<br>hin its jurisdiction. | and willfully to make to any          | CARLISTAD FREED OFFICE                                                    |  |
| (Instructions on page 2)                                                                                                                                          |                                                                                                                                              |                                                 |                                       |                                                                           |  |