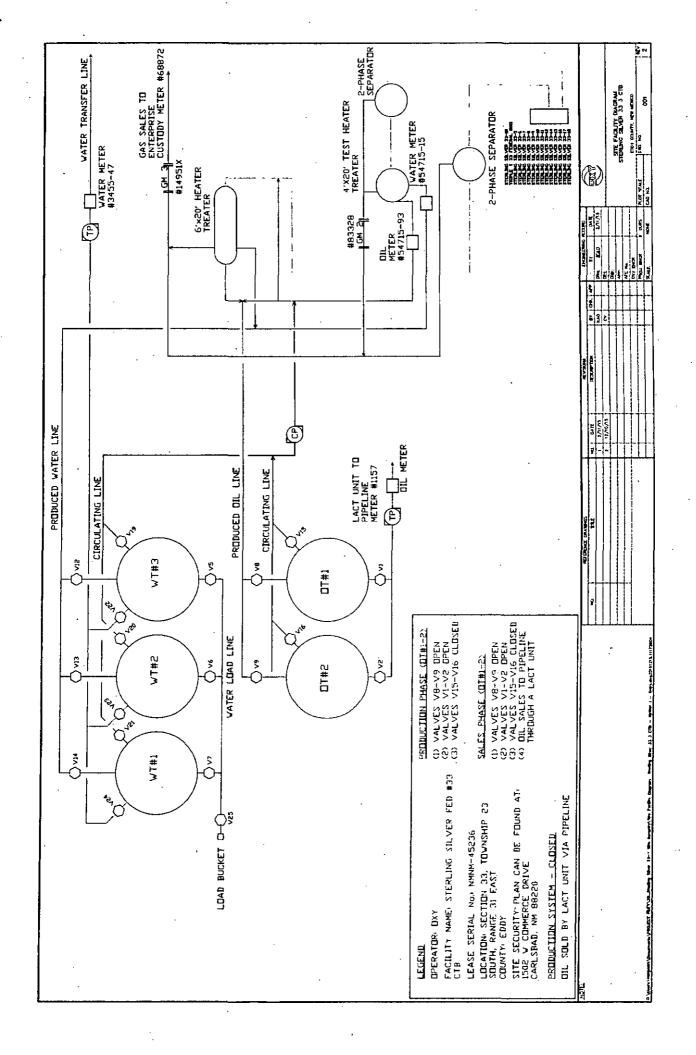

#### Process and Flow Descriptions:

Please see attached diagram for the Sterling Silver 33 #3 CTB. The flow of produced fluids and valve positions during production and sales phases is shown in the diagram.

#### **Process and Flow Descriptions:**

Please see attached diagram for the Sterling Silver 33 #3 CTB. The flow of produced fluids and valve positions during production and sales phases is shown in the diagram.

#### 32. Additional remarks, continued

method. Produced water will be measured through a turbine meter (meter #3455-47) and disposed at the Sundance SDS 11 #1 SWD.

The central tank battery is located at the Sterling Silver 33 #3 in Section 33, T23S, and R31E on Federal Lease NMNM-45236 in Eddy County, New Mexico. The gas sales meter is located off-lease at Enterprise Sand Dunes Compressor Station in Section 29, T23S, and R31E. The gas will be sold to Enterprise via meter number 68872. An Oxy check meter (#13155013) is located at the Sterling Silver 33 #3 facility. These meters will be calibrated on a regular basis per API, NMOCD and BLM specifications. The BLM and OCD will be notified of any future changes in the facility.

The central tank battery is located at the Sterling Silver 33 #3 in Section 33, T23S, and R31E on Federal Lease NMNM-45236 in Eddy County, New Mexico. The gas sales meter is located off-lease at Enterprise Sand Dunes Compressor Station in Section 29, T23S, and R31E. The gas will be sold to Enterprise via meter number 68872. An Oxy check meter (#13155013) is located at the Sterling Silver 33 #3 facility. These meters will be calibrated on a regular basis per API, NMOCD and BLM specifications. The BLM and OCD will be notified of any future changes in the facility.

#### Oil & Gas metering:

Oil, gas and water volumes from each well producing to this battery will be determined by using a test separator and test gas meter at the facility so that one well is always producing through the testing equipment. Production will be allocated on a daily basis based on the most recent individual well test of oil, gas and water. Well tests for each well will be conducted at least once per month for a minimum of 24 hours each well. The oil production from the Sterling Silver wells and Triple S 33 Federal #1 listed above will be commingled, measured and sold on lease via LACT unit (#1157) into pipeline. Production will be allocated by well test method. Produced water will be measured through a turbine meter (meter #3455-47) and disposed at the Sundance SDS 11 #1 SWD.