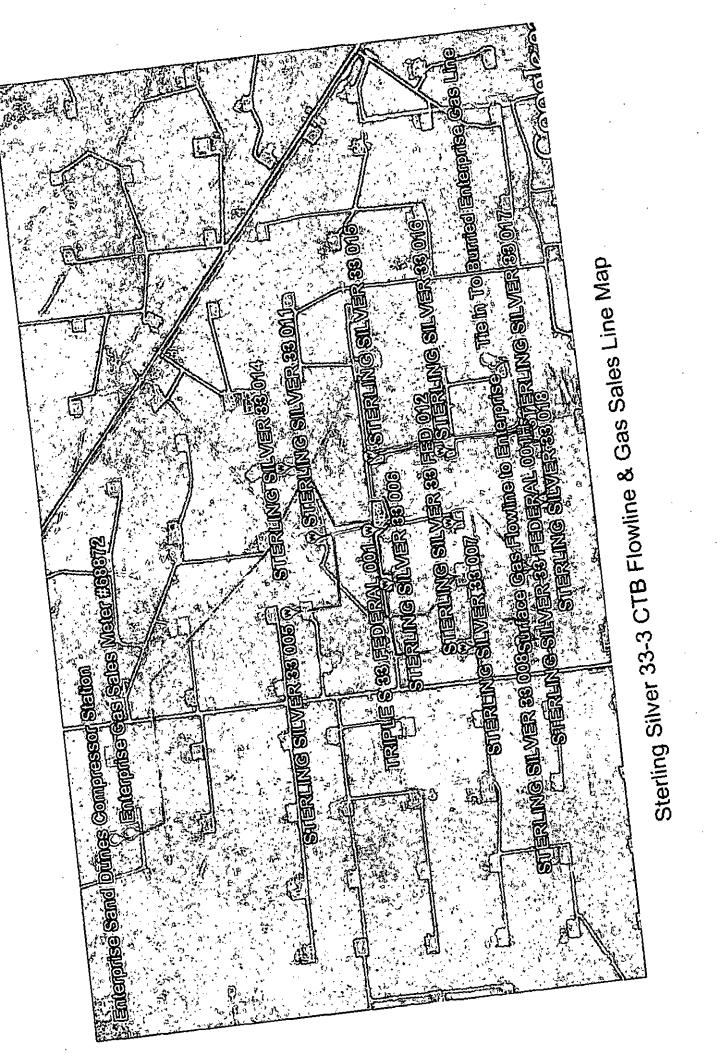

#### 32. Additional remarks, continued

method. Produced water will be measured through a turbine meter (meter #3455-47) and disposed at the Sundance SDS 11 #1 SWD.

The central tank battery is located at the Sterling Silver 33 #3 in Section 33, T23S, and R31E on Federal Lease NMNM-45236 in Eddy County, New Mexico. The gas sales meter is located off-lease at Enterprise Sand Dunes Compressor Station in Section 29, T23S, and R31E. The gas will be sold to Enterprise via meter number 68872. An Oxy check meter (#13155013) is located at the Sterling Silver 33 #3 facility. These meters will be calibrated on a regular basis per API, NMOCD and BLM specifications. The BLM and OCD will be notified of any future changes in the facility.

The central tank battery is located at the Sterling Silver 33 #3 in Section 33, T23S, and R31E on Federal Lease NMNM-45236 in Eddy County, New Mexico. The gas sales meter is located off-lease at Enterprise Sand Dunes Compressor Station in Section 29, T23S, and R31E. The gas will be sold to Enterprise via meter number 68872. An Oxy check meter (#13155013) is located at the Sterling Silver 33 #3 facility. These meters will be calibrated on a regular basis per API, NMOCD and BLM specifications. The BLM and OCD will be notified of any future changes in the facility.