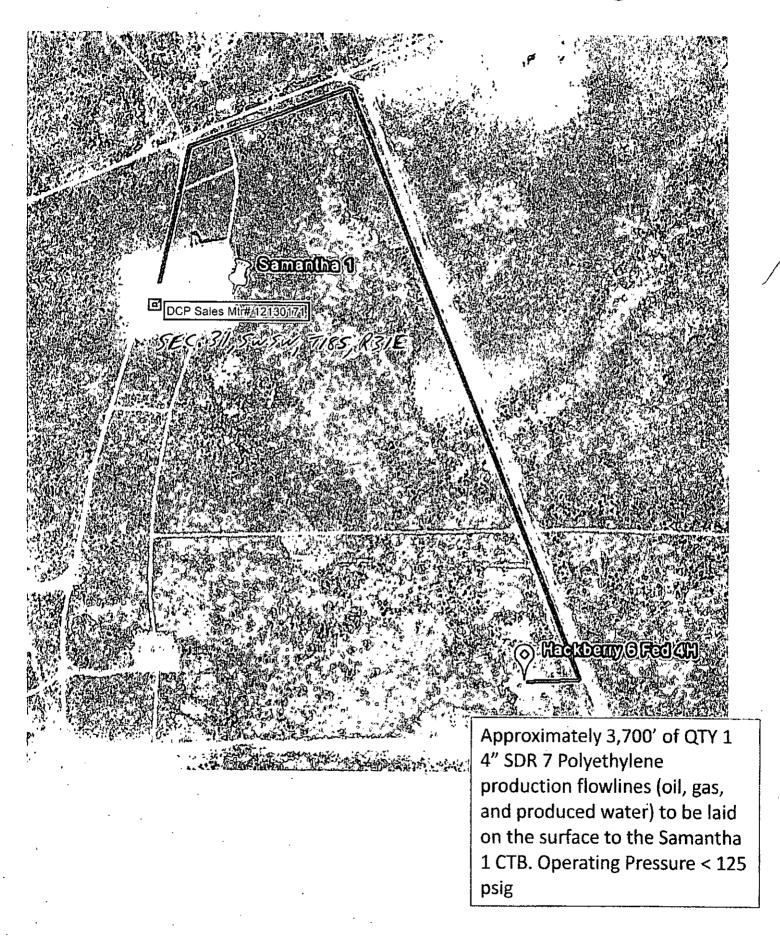

Oil will be sold through Coriolis LACT Meter (S/N 14283973). An Oxy check gas meter (S/N 11490382) will be located at the Samantha Central Tank Battery. The gas will be sold to DCP sales meter (S/N 12130171) located at the Samantha Central Tank Battery in SWSW, Section 31, T18S, R31E on Federal Lease NMNM-002460.

### Hackberry 6 Fed 4H Flowline Routing

### Hackberry 6 Fed 4H Flowline Routing

|                                                                                                                                                          |                               | Towns                         | 31<br>Township 19 South, Range 31 East | 31<br>Range 31 East           | · <del>-</del> |              | 32     |
|----------------------------------------------------------------------------------------------------------------------------------------------------------|-------------------------------|-------------------------------|----------------------------------------|-------------------------------|----------------|--------------|--------|
| T18S<br>R30E                                                                                                                                             |                               | O<br>H                        | Eddy County, New Mexico                | N Mexico                      | <br>T1         | T18S<br>R31E | ·      |
|                                                                                                                                                          |                               | Samantha 31-6 Federal Com #1H | ederal Com #1H                         |                               |                |              |        |
|                                                                                                                                                          | - 447 4                       | Federal Lease<br>NMNM 0002460 | ease<br>02460                          | ·                             |                |              |        |
|                                                                                                                                                          |                               |                               | Hackberry 6 Federal                    | Com #4H                       |                |              |        |
|                                                                                                                                                          | Federal Lease<br>NMLC 0065244 |                               |                                        | ,                             |                | ·            |        |
| Ħ                                                                                                                                                        |                               | TGOGZT WWW                    | #pēnding                               | 9)                            | ,<br>          |              | 'n     |
| T19S<br>R30E                                                                                                                                             | Federa Lease<br>NMNM 0005709  |                               | Federal Lease                          | Lease<br>166437               | T19S           | 9S<br>1E     |        |
|                                                                                                                                                          | # Z                           | Federal Lease<br>NMNM 0560355 | Federal Lease<br>NMLC 0055244A         | Federal Lease<br>NMNM 0560355 |                |              |        |
| Occidental Petroleum Screensy Pass House, IX 7046 North American Dalum 1927 Last Undereck America 12, 2015 Author? A Cordas Fift: Increen, Commets, 2019 |                               |                               |                                        |                               |                | ·            | Legend |