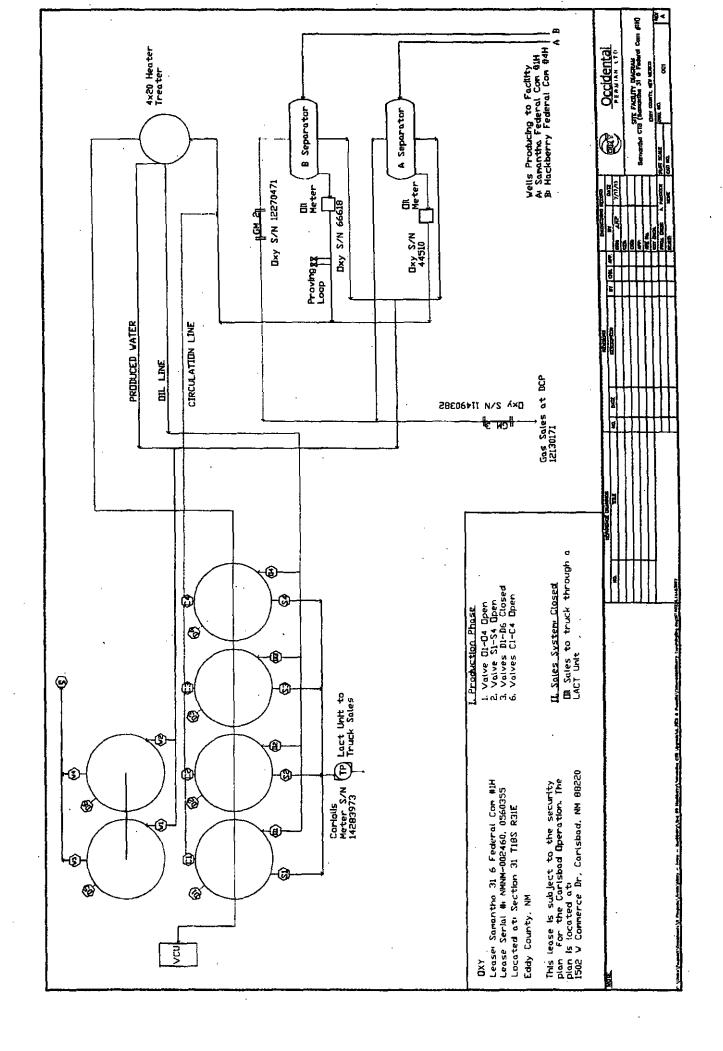

#### Oil & Gas metering:

A central tank battery will be located at the Samantha 31-6 Federal Com #1H in SWSW, Section 31, T18S, R31E on Federal Lease NMNM-002460 in Eddy County, New Mexico.

Production from the Samantha 31-6 Federal Com #1H will be routed into a three phase separator. Oil will be allocated through the separator's turbine meter (S/N 44510) with a proving loop located downstream of the turbine meter and gas will be allocated using the subtraction method (Oxy check meter (S/N 11490382) minus Hackberry gas meter (S/N 12270471)).

Production from the Hackberry 6 Federal Com #4H will be routed into a three phase separator. Oil will be allocated through the separator's turbine meter (S/N 66618) with a proving loop located downstream of the turbine meter and gas will be allocated through the gas meter (S/N 12270471).

Oil will be sold through Coriolis LACT Meter (S/N 14283973). An Oxy check gas meter (S/N 11490382) will be located at the Samantha Central Tank Battery. The gas will be sold to DCP sales meter (S/N 12130171) located at the Samantha Central Tank Battery in SWSW, Section 31, T18S, R31E on Federal Lease NMNM-002460.

Meters will be proven per API, NMOCD, and BLM specifications, when installed, once per month for the first 3 months to establish a consistent repeatability factor and then quarterly thereafter.

The common heater treater is used as low-pressure process equipment, and the minimal gas production off of the heater treater is used as blanket gas for the oil tanks. The amount of flash gas generated as the oil is reduced to atmospheric pressure is too minimal to install and operate a vapor recovery unit (VRU). Therefore, a Vapor Combustion Unit (VCU) will be installed in order to comply with EPA 40 CFR Part 60, Subpart OOOO. All flash gas will be metered prior to combustion.

Produced water will be trucked from location and disposed in a public SWD in the area.

Hackberry 6 Federal Com #4H will require off-lease measurement, storage, and sales of oil and gas.