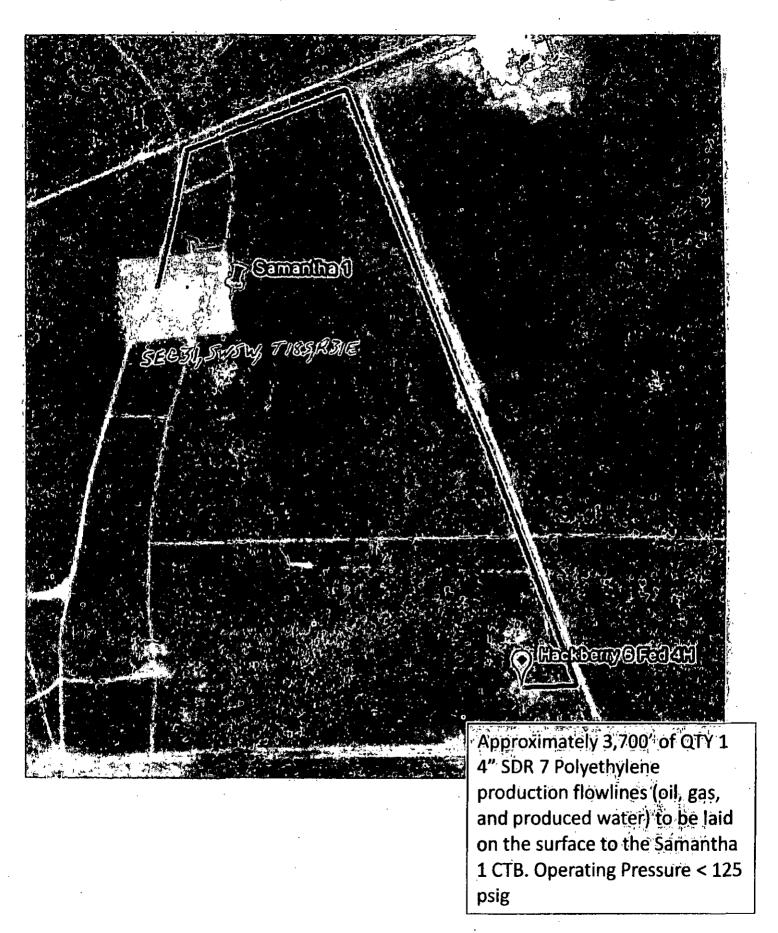

### Hackberry 6 Fed 4H Flowline Routing

### Hackberry 6 Fed 4H Flowline Routing

|                                                                                                                                                          |                               | Towns                         | 31<br>Township 19 South, Range 31 East | 31<br>Range 31 East           | · <del>-</del> |              | 32     |
|----------------------------------------------------------------------------------------------------------------------------------------------------------|-------------------------------|-------------------------------|----------------------------------------|-------------------------------|----------------|--------------|--------|
| T18S<br>R30E                                                                                                                                             |                               | O<br>H                        | Eddy County, New Mexico                | N Mexico                      | <br>T1         | T18S<br>R31E | ·      |
|                                                                                                                                                          |                               | Samantha 31-6 Federal Com #1H | ederal Com #1H                         |                               |                |              |        |
|                                                                                                                                                          | - 447 4                       | Federal Lease<br>NMNM 0002460 | ease<br>02460                          | ·                             |                |              |        |
|                                                                                                                                                          |                               |                               | Hackberry 6 Federal                    | Com #4H                       |                |              |        |
|                                                                                                                                                          | Federal Lease<br>NMLC 0065244 |                               |                                        | ,                             |                | ·            |        |
| Ħ                                                                                                                                                        |                               | TGOGZT WWW                    | #pēnding                               | 9)                            | ,<br>          |              | 'n     |
| T19S<br>R30E                                                                                                                                             | Federa Lease<br>NMNM 0005709  |                               | Federal Lease                          | Lease<br>166437               | T19S           | 9S<br>1E     |        |
|                                                                                                                                                          | # Z                           | Federal Lease<br>NMNM 0560355 | Federal Lease<br>NMLC 0055244A         | Federal Lease<br>NMNM 0560355 |                |              |        |
| Occidental Petroleum Screensy Pass House, IX 7046 North American Dalum 1927 Last Undereck America 12, 2015 Author? A Cordas Fift: Increen, Commets, 2019 |                               |                               |                                        |                               |                | ·            | Legend |