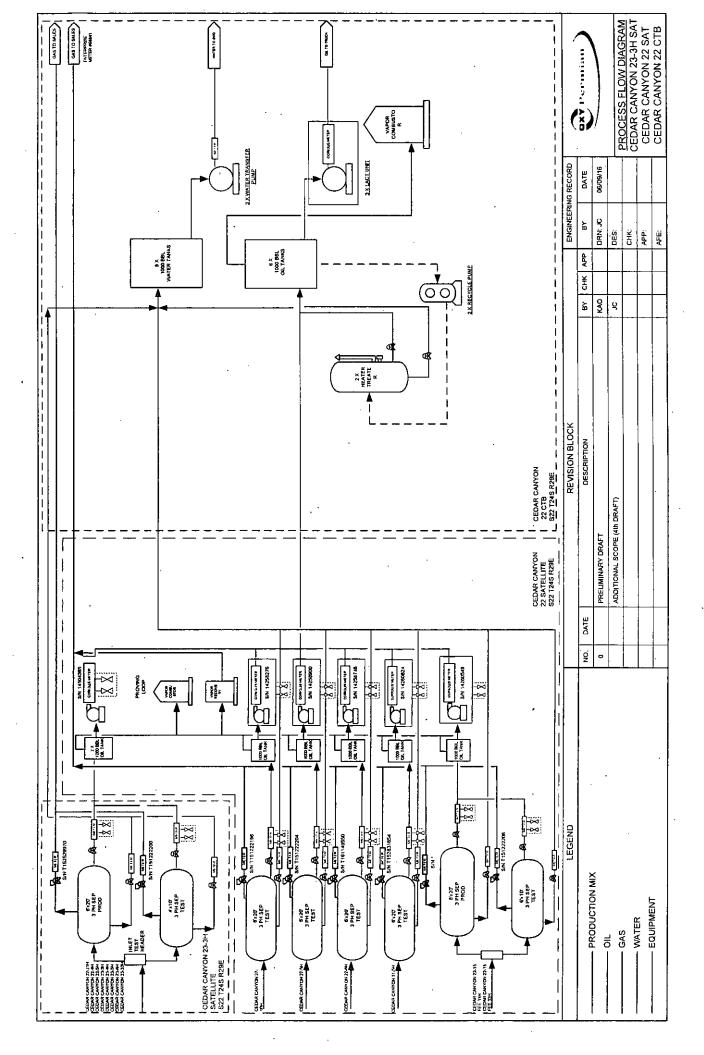

| ARTESIA DIST<br>AUG 292<br>RECEIVE                                                                                                    |  |

.



.



## **Coriolis LACT Meter Conditions of Approval**

## <u>Cedar Canyon 22 Federal Com 6H - 3001543759</u> NMNM13996, Sec. 22, SWSW, T24S, R29E Oxy USA INC

- 1. Approval is for meter number <u>CMF200M418NRAUECZZ Serial No. 14258746.</u> and transmitter number: *Information not yet supplied*; (example:<u>2700C12ABUEAZX- Serial No. 3196280</u>).
- 2. The Coriolis meter shall be designed, installed and operated in accordance with all applicable API standards, including API 5.6, as may be amended or revised from time to time.
- 3. The metering facility shall include a temperature probe to monitor the actual oil temperature during custody transfer. This information will be recorded and used in calculating the volume of oil metered during each transaction.
- 4. The meter shall have a non-r