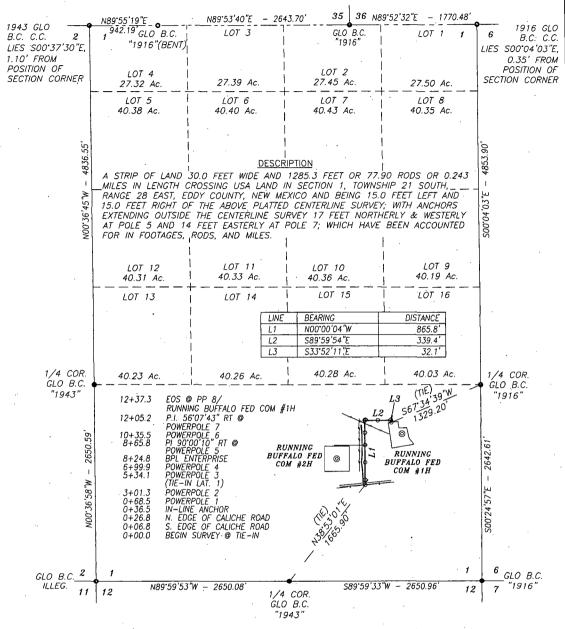

## POWERLINE PLAT: MAIN LINE COG OPERATING, LLC

A PROPOSED POWERLINE FROM AN EXISTING POWERLINE TO BUFFALO FEDERAL COM #1H IN SECTION 1, TOWNSHIP 21 SOUTH, RANGE 28 EAST, N.M.P.M., EDDY COUNTY, NEW MEXICO.

#### BASIS OF BEARING

BEARINGS SHOWN HEREON ARE MERCATOR GRID AND CONFORM TO THE NEW MEXICO COORDINATE SYSTEM "NEW MEXICO EAST ZONE" NORTH AMERICAN DATUM 1983. DISTANCES ARE SURFACE VALUES.

### COG OPERATING, LLC

SURVEY OF A PROPOSED POWERLINE LOCATED IN SECTION 1, TOWNSHIP 21 SOUTH, RANGE 28 EAST, NMPM, EDDY COUNTY, NEW MEXICO

| SURVEY DATE: JULY 18, 2016   | MAIN LINE    |  |  |
|------------------------------|--------------|--|--|
| DRAFTING DATE: JULY 19, 2016 | PAGE 1 OF 1  |  |  |
| APPROVED BY: CH DRAWN BY: CH | FILE: 16-573 |  |  |