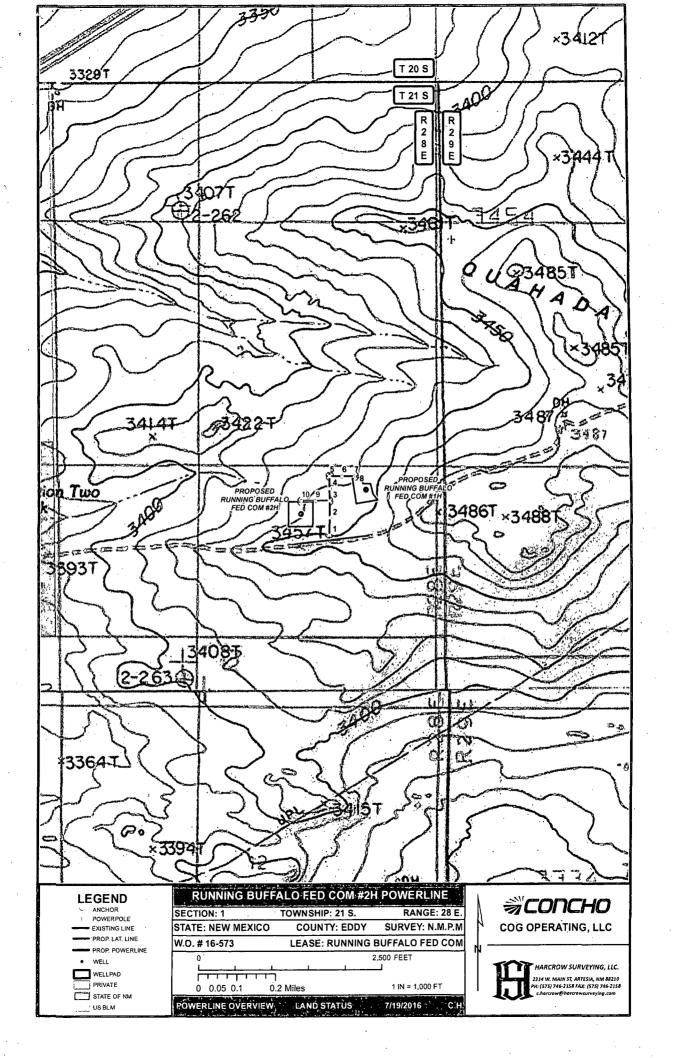

## POWERLINE PLAT: MAIN LINE COG OPERATING, LLC

A PROPOSED POWERLINE FROM AN EXISTING POWERLINE TO BUFFALO FEDERAL COM #1H IN SECTION 1, TOWNSHIP 21 SOUTH, RANGE 28 EAST, N.M.P.M., EDDY COUNTY, NEW MEXICO.

#### BASIS OF BEARING

BEARINGS SHOWN HEREON ARE MERCATOR GRID AND CONFORM TO THE NEW MEXICO COORDINATE SYSTEM "NEW MEXICO EAST ZONE" NORTH AMERICAN DATUM 1983. DISTANCES ARE SURFACE VALUES.

### COG OPERATING, LLC

SURVEY OF A PROPOSED POWERLINE LOCATED IN SECTION 1, TOWNSHIP 21 SOUTH, RANGE 28 EAST, NMPM, EDDY COUNTY, NEW MEXICO

| SURVEY DATE: JULY 18, 2016   | MAIN LINE    |  |  |
|------------------------------|--------------|--|--|
| DRAFTING DATE: JULY 19, 2016 | PAGE 1 OF 1  |  |  |
| APPROVED BY: CH DRAWN BY: CH | FILE: 16-573 |  |  |

- 6. The holder shall minimize disturbance to existing fences and other improvements on public lands. The holder is required to promptly repair improvements to at least their former state. Functional use of these improvements will be maintained at all times. The holder will contact the owner of any improvements prior to disturbing them. When necessary to pass through a fence line, the fence shall be braced on both sides of the passageway prior to cutting the fence. No permanent gates will be allowed unless approved by the Authorized Officer.
- 7. The BLM serial number assigned to this authorization shall be posted in a permanent, conspicuous manner where the power line crosses roads and at all serviced facilities. Numbers will be at least two inches high and will be affixed to the pole nearest the road crossing and at the facilities served.
- 8. Upon cancellation, relinquishment, or expiration of this grant, the holder shall comply with those abandonment procedures as prescribed by the Authorized Officer.
- 9. All surface structures (poles, lines, transformers, etc.) shall be removed within 180 days of abandonment, relinquishment, or termination of use of the serviced facility or facilities or within 180 days of abandonment, relinquishment, cancellation, or expiration of this grant, whichever comes first. This will not apply where the power line extends service to an active, adjoining facility or facilities.
- 10. Any cultural and/or paleontological resource (historic or prehistoric site or object) discovered by the holder, or any person working on his behalf, on public or Federal land shall be immediately reported to the Authorized Officer. Holder shall suspend all operations in the immediate area of such discovery until written authorization to proceed is issued by the Authorized Officer. An evaluation of the discovery will be made by the Authorized Officer to determine appropriate actions to prevent the loss of significant cultural or scientific values. The holder will be responsible for the cost of evaluation and any decision as to proper mitigation measures will be made by the Authorized Officer after consulting with the holder.