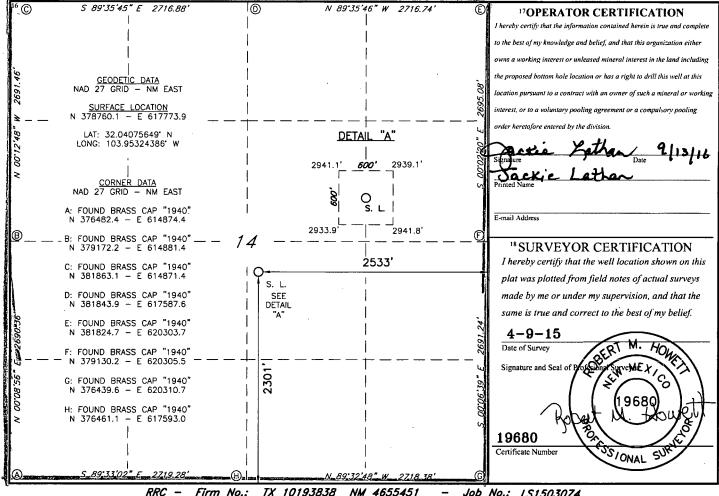

| District I<br>1625 N. French Dr., Hobb<br>Phone: (575) 393-6161 F<br>District II<br>811 S. First St., Artesia, N<br>Phone: (575) 748-1283 Fa<br>District III<br>1000 Rio Brazos Road, A:<br>Phone: (505) 334-6178 Fa<br>District IV<br>1220 S. St. Francis Dr., Sa<br>Phone: (505) 476-3460 Fa | 720<br>0<br>1 70<br>505        |              | NM OIL CONSERVATIO<br>ARTESIA DISTRICT<br>State of New Mexico<br>Energy, Minerals & Natural Resources Department<br>OIL CONSERVATION DIVISION<br>1220 South St. Francis Dr. RECEIVED<br>Santa Fe, NM 87505<br>ELL LOCATION AND ACREAGE DEDICATION PLAT |                    |                       |                  |               |                      | Form C-102<br>Revised August 1, 2011<br>Submit one copy to appropriate<br>District Office |                     |  |
|------------------------------------------------------------------------------------------------------------------------------------------------------------------------------------------------------------------------------------------------------------------------------------------------|--------------------------------|--------------|--------------------------------------------------------------------------------------------------------------------------------------------------------------------------------------------------------------------------------------------------------|--------------------|-----------------------|------------------|---------------|----------------------|-------------------------------------------------------------------------------------------|---------------------|--|
| 30-01                                                                                                                                                                                                                                                                                          |                                | 9            | 2 Pool Code 3 Pool Name                                                                                                                                                                                                                                |                    |                       |                  |               |                      |                                                                                           |                     |  |
| <sup>4</sup> Property Code<br>3)5991                                                                                                                                                                                                                                                           |                                |              |                                                                                                                                                                                                                                                        | FULLER 14 FED SWD: |                       |                  |               |                      |                                                                                           | 6 Well Number<br>1H |  |
| 70GRID NO.<br>14744                                                                                                                                                                                                                                                                            |                                |              | <sup>8</sup> Operator Name<br>MEWBOURNE OIL COMPANY                                                                                                                                                                                                    |                    |                       |                  |               |                      | <sup>9</sup> Elevation<br><b>2935'</b>                                                    |                     |  |
|                                                                                                                                                                                                                                                                                                |                                | -            | -                                                                                                                                                                                                                                                      |                    | <sup>10</sup> Surface | Location         |               |                      |                                                                                           |                     |  |
| UL or lot no.                                                                                                                                                                                                                                                                                  | Section                        | Township     | Range                                                                                                                                                                                                                                                  | Lot Idn            | Feet from the         | North/South line | Feet From the | East/West line       |                                                                                           | County              |  |
| J                                                                                                                                                                                                                                                                                              | 14                             | 26S          | 29E                                                                                                                                                                                                                                                    |                    | 2301                  | SOUTH            | 2533          | EAST                 |                                                                                           | EDDY                |  |
|                                                                                                                                                                                                                                                                                                |                                |              | <sup>11</sup> ]                                                                                                                                                                                                                                        | Bottom H           | lole Location         | If Different Fro | om Surface    |                      |                                                                                           |                     |  |
| UL or lot no.                                                                                                                                                                                                                                                                                  | UL or lot no. Section Township |              | Range                                                                                                                                                                                                                                                  | Lot Idn            | Feet from the         | North/South line | Feet from the | n the East/West line |                                                                                           | County              |  |
| <sup>12</sup> Dedicated Acres                                                                                                                                                                                                                                                                  | s 13 Joint                     | or Infilt 14 | Consolidation                                                                                                                                                                                                                                          | Code 15 C          | Drder No.             |                  |               |                      |                                                                                           |                     |  |