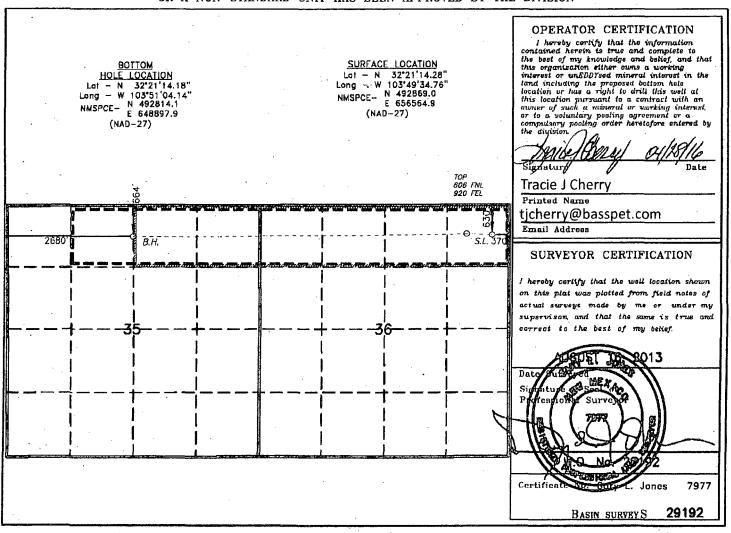

## OIL CONSERVATION DIVISIONSEP 1 3 2016

1220 South St. Francis Dr. Santa Fe, New Mexico 87505

RECEIVED AMENDED REPORT

WELL LOCATION AND ACREAGE DEDICATION PLAT Effective 101/08/19 API Number Pool Code Pool Name 30-015-42145 40295 LOS MEDANOS: BONE SPRING Property Code Well Number Property Name 306407 JAMES RANCH UNIT 190H OGRID No. Operator Name Elevation 260737 3325 BOPCO, LP

## Surface Location

| UL or lot No. | Section | Township | Range | Lot Idn | Feet from the | North/South line | Feet from the | East/West line | County |
|---------------|---------|----------|-------|---------|---------------|------------------|---------------|----------------|--------|
| Α             | 36      | 22 S     | 30 E  |         | 630           | NORTH            | 370           | EAST           | EDDY   |

## Bottom Hole Location If Different From Surface

| UL or lot No.  | Section    | Township   | Range         | Lot Idn | Feet from the | North/South line | Feet from the | East/West line | County |
|----------------|------------|------------|---------------|---------|---------------|------------------|---------------|----------------|--------|
| С              | 35         | 22 S       | 30 E          |         | 664           | NORTH            | 2680          | WEST           | EDDY   |
| Dedicated Acre | B Joint of | r Infill ( | Consolidation | Code Or | der No.       |                  | I             |                |        |
| 280            |            |            |               |         |               |                  |               |                |        |

NO ALLOWABLE WILL BE ASSIGNED TO THIS COMPLETION UNTIL ALL INTERESTS HAVE BEEN CONSOLIDATED OR A NON-STANDARD UNIT HAS BEEN APPROVED BY THE DIVISION