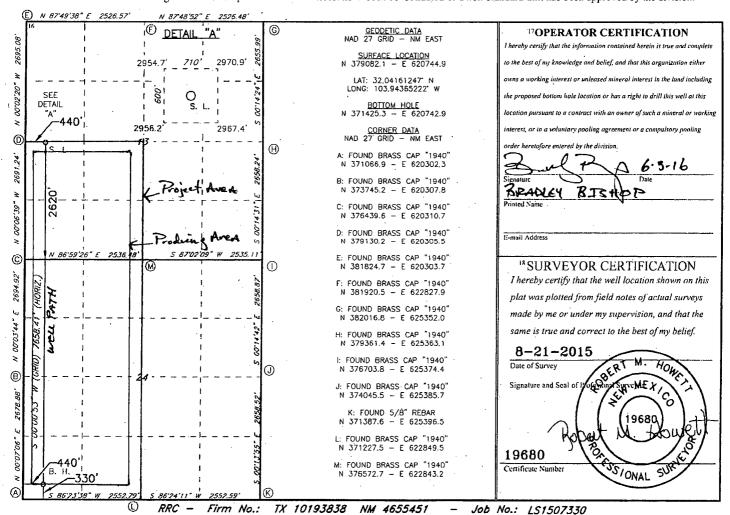

District IV 1220 S. St. Francis Dr., Santa Fe, NM 87505 Phone: (505) 476-3460 Fax: (505) 476-3462

UL or lot no. Section Township Range

State of New Mexico

ARTESIA DISTRICT

Form C-102

Energy, Minerals & Natural Resources Department PP 1 3 2016 Revised August 1, 2011
OIL CONSERVATION DIVISION
District Office

1220 South St. Francis Dr. Santa Fe, NM 87505

RECEIVED

East/West line

Feet From the

AMENDED REPORT

County

WELL LOCATION AND ACREAGE DEDICATION PLAT

| 30-015-4                             |          | Brushy DRAW WOLFGAN                              | ···. /                          |
|--------------------------------------|----------|--------------------------------------------------|---------------------------------|
| <sup>4</sup> Property Code<br>315743 | FULLER 1 | <sup>5</sup> Property Name<br>13/24 W1LM FED COM | 6 Well Number 3H                |
| 70GRID NO.<br>14744                  | MEWBOU   | 8 Operator Name URNE OIL COMPANY                 | <sup>9</sup> Elevation<br>2958' |

<sup>10</sup> Surface Location

North/South line

Feet from the

Lot Idn

|                    | o t t ii t ii | 1 0p         | , <sub>B</sub> - |           | 1             | 1101111111000011111110 | 7 301 7 10111 2110 | 2400 11 001 11110 | 004    |
|--------------------|---------------|--------------|------------------|-----------|---------------|------------------------|--------------------|-------------------|--------|
| L                  | 13            | 26S          | 29E              |           | 2620          | SOUTH                  | 440                | WEST              | EDDY   |
|                    |               |              | 11               | Bottom H  | Iole Location | If Different Fro       | om Surface         |                   |        |
| UL or lot no.      | Section       | Township     | Range            | Lot ldn   | Feet from the | North/South line       | Feet from the      | East/West line    | County |
| M                  | 24            | 26S          | 29E              | ·<br>!    | 330           | SOUTH                  | 440                | WEST              | EDDY   |
| 12 Dedicated Acres | 13 Joint      | or Infill 14 | Consolidation    | Code 15 ( | Order No.     |                        |                    |                   |        |
| 480                |               |              |                  |           | NSP P         | ENDINE                 |                    |                   |        |
| , , , ,            | 1             |              |                  | 1         | TT WE STORY   |                        | /                  |                   |        |